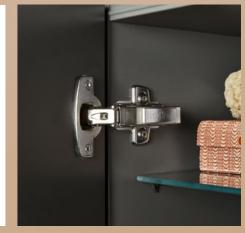

Heavy-duty fittings on washstands and accessory furniture provide the firmest possible attachment to the wall.

High-quality hinges as well as drawers and pull-outs for long-lasting quality.

For handleless bathrooms, the side panel comes in a variety of finishes.