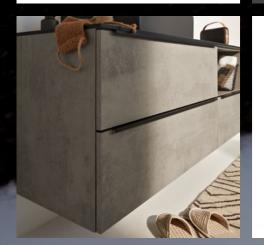

Washstands are provided with a U-bend cut-out, including cosmetics tray, as standard.

Genuine lacquer fronts are optionally available with lacquered surrounding element.

MatrixArt – the handleless bathroom. The end-to-end finger pulls are available with optional LED Emotion lighting.

Heavy-duty fittings on washstands and accessory furniture provide the firmest possible attachment to the wall.

High-quality hinges as well as drawers and pull-outs for long-lasting quality.

For handleless bathrooms, the side panel comes in a variety of finishes.