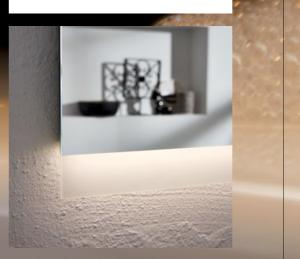

Washstands are provided with a U-bend cut-out, including cosmetics tray, as standard.

Genuine lacquer fronts are optionally available with lacquered surrounding element.

MatrixArt – the handleless bathroom. The end-to-end finger pulls are available with optional LED Emotion lighting.

Nolte SPA also offers function mirrors that can be varied in width.

Nolte SPA not only gives you mineral-cast washstands and high-quality ceramic top-mounted washbasins but an extensive range of accessories too.