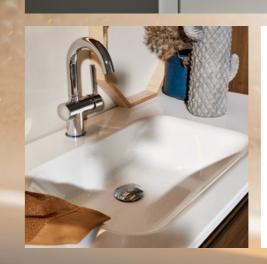

Washstands are provided with a U-bend cut-out, including cosmetics tray, as standard.

Genuine lacquer fronts are optionally available with lacquered surrounding element.

MatrixArt – the handleless bathroom. The end-to-end finger pulls are available with optional LED Emotion lighting.

Nolte SPA also offers function mirrors that can be varied in width.

Nolte SPA not only gives you mineral-cast washstands and high-quality ceramic top-mounted washbasins but an extensive range of accessories too.