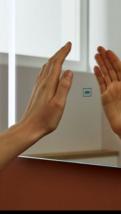

of ways – whether for

mirror cabinets, in open

compartments or other

cabinet types. Light colour temperature can also be changed – either by gesture or remote control.

All lighting elements provide an IP44 protection rating which means they meet all requirements in the bathroom environment.