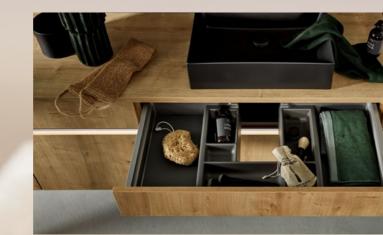

Washstands are provided with a U-bend cut-out, including cosmetics tray, as standard.

Genuine lacquer fronts are optionally available with lacquered surrounding element.

MatrixArt – the handleless bathroom. The end-to-end finger pulls are available with optional LED Emotion lighting.

Heavy-duty fittings on washstands and accessory furniture provide the firmest possible attachment to the wall.

High-quality hinges as well as drawers and pull-outs for long-lasting quality.

For handleless bathrooms, the side panel comes in a variety of finishes.