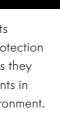

of ways – whether for

mirror cabinets, in open

compartments or other

cabinet types. Light colour temperature can also be changed – either by gesture or remote control.

All lighting elements provide an IP44 protection rating which means they meet all requirements in the bathroom environment.

Nolte SPA also offers function mirrors that can be varied in width.

Nolte SPA not only gives you mineral-cast washstands and high-quality ceramic top-mounted washbasins but an extensive range of accessories too.

Our range features a variety or mirror and mirror-cabinet options, some with doors that are mirrored on both sides.