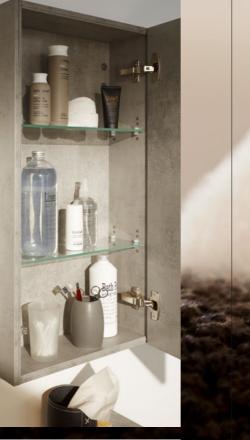

perfectly protected

from dust and moisture so

environment. This is ensured

typical of the bathroom

by the sealing edge in

matching decor.

The LED Emotion lighting

can be used in a variety

of ways – whether for

mirror cabinets, in open

compartments or other

cabinet types. Light colour temperature can also be changed – either by gesture or remote control.

All lighting elements provide an IP44 protection rating which means they meet all requirements in the bathroom environment.