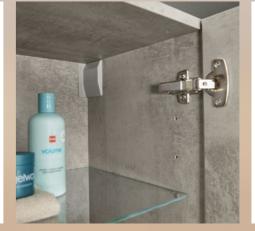

Heavy-duty fittings on washstands and accessory furniture provide the firmest possible attachment to the wall.

High-quality hinges as well as drawers and pull-outs for long-lasting quality.

For handleless bathrooms, the side panel comes in a variety of finishes.