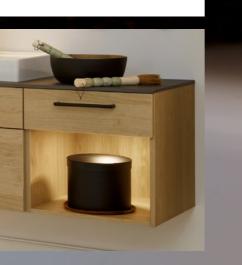

Thanks to the interior decor, cabinets in carcase colours are identical in decor both inside and out. On request, visible sides are also available in front colour for selected decors.

Our washstand base units are available in heights of 60 and 45 cm.

Washstands are provided with a U-bend cut-out, including cosmetics tray, as standard.

Genuine lacquer fronts are optionally available with lacquered surrounding element.

MatrixArt – the handleless bathroom. The end-to-end finger pulls are available with optional LED Emotion lighting.