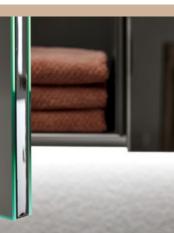

perfectly protected

from dust and moisture so

environment. This is ensured

typical of the bathroom

by the sealing edge in

matching decor.

The LED Emotion lighting

can be used in a variety

of ways – whether for

mirror cabinets, in open

compartments or other

cabinet types. Light colour temperature can also be changed – either by gesture or remote control.

All lighting elements provide an IP44 protection rating which means they meet all requirements in the bathroom environment.