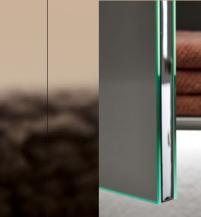

perfectly protected

from dust and moisture so

environment. This is ensured

typical of the bathroom

by the sealing edge in

matching decor.

The LED Emotion lighting

can be used in a variety

of ways – whether for

mirror cabinets, in open

compartments or other

cabinet types. Light colour temperature can also be changed – either by gesture or remote control.

All lighting elements provide an IP44 protection rating which means they meet all requirements in the bathroom environment.