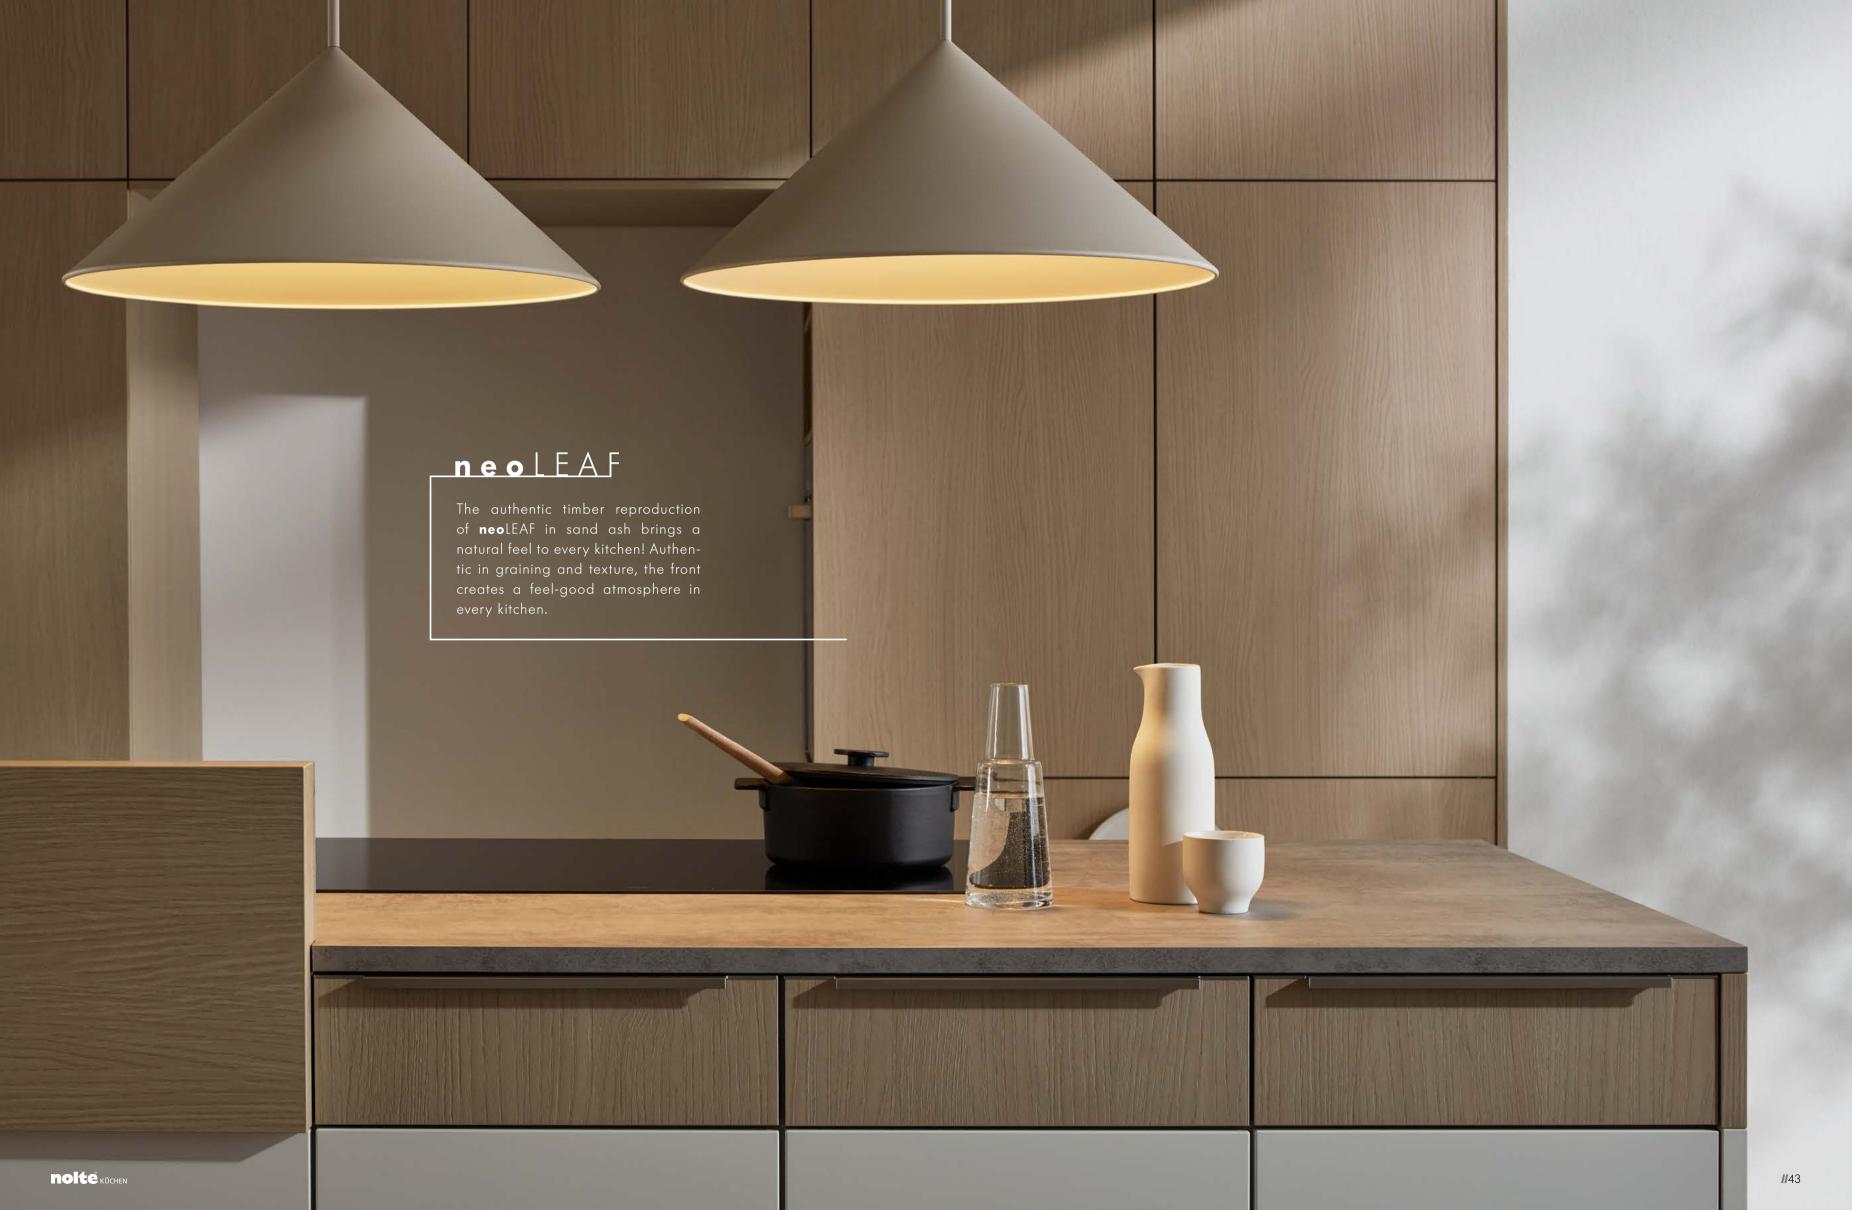

# nolteneo SCANDINAVIAN HAVEN Designed with a look of openness, this is where white meets light-coloured timber in the form of the **neo**LEAF front in sand ash. No kitchen is more Scandinavian than this one. Integrated with purist finesse, a homely composition with built-in bench that emphasises this kitchen's flair. TO THE VIDEO

## DESIGNER HANDLE

The stylish, decorative handle is available in white or black mat. In an otherwise handleless kitchen with uninterrupted fronts, the large-surface handle makes a bold, eye-catching statement.