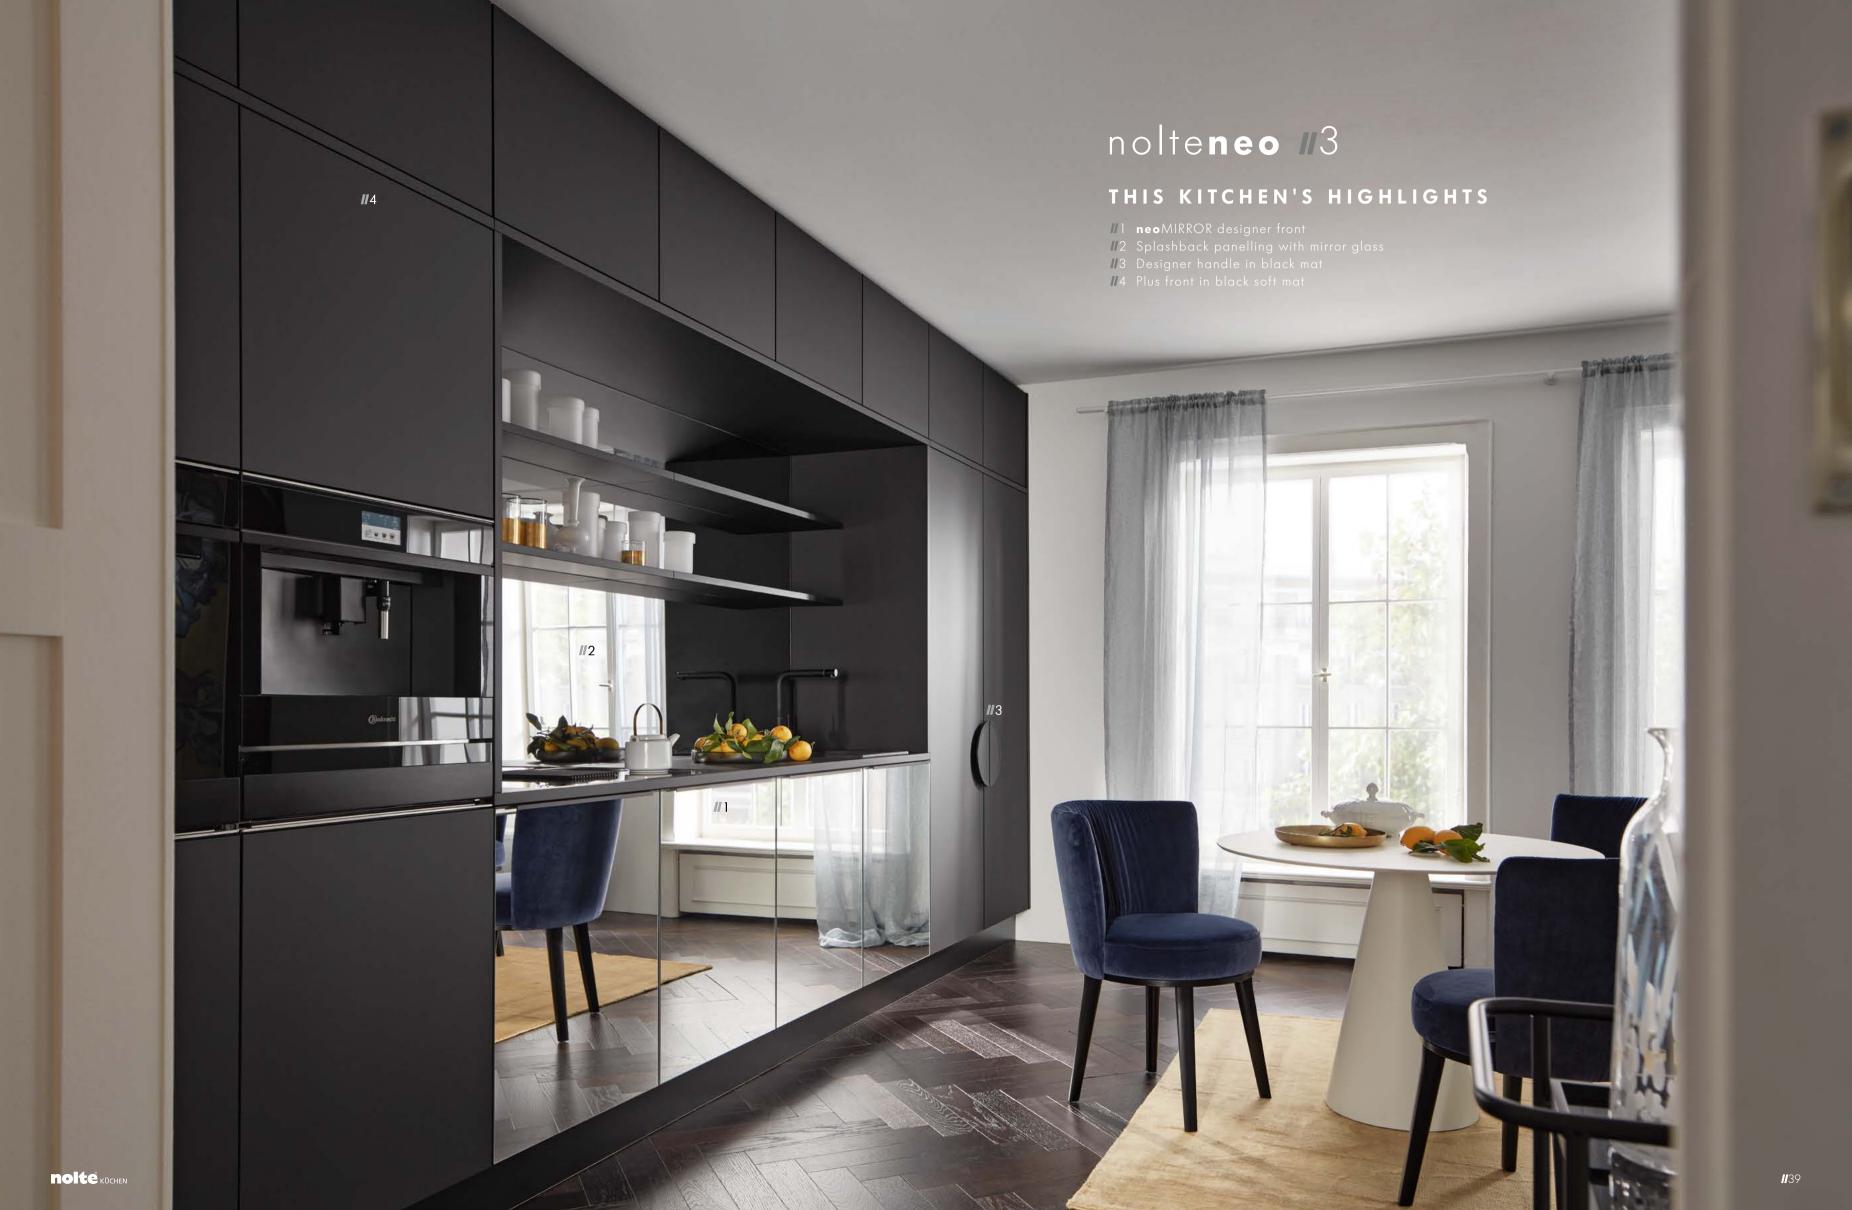

# nolteneo ITALIAN AESTHETIC Feel good in exclusive style. The **neo**LODGE front exudes Italian aesthetic in a way that's second to none. The combination of sleek lines with classy colours and materials is complemented by intelligent detail solutions such as side-fitted ovens or the elegant display units in manganese bronze. nolteküchen **#**17

## neolODGE FRONT

Clean lines brimming with character – neoLODGE in grooved, blackened oak veneer brings aesthetic appeal to every space.

## DESIGNER HANDLE

Above all, nolte**neo** is synonymous with the many ways of individualising a kitchen. Characteristic of this are exclusive nolte**neo** products such as the large, semicircular handles which, although discreetly understated in this kitchen, make stylish eye-catchers.

## n e o L O D G E

This unusual front in blackened oak captivates with its vertically aligned grooved look. Blackened oak is exceptionally versatile and can be featured on everything from cooking island to wall unit. Its black-brown colouring makes it a contemporary yet modern classic.