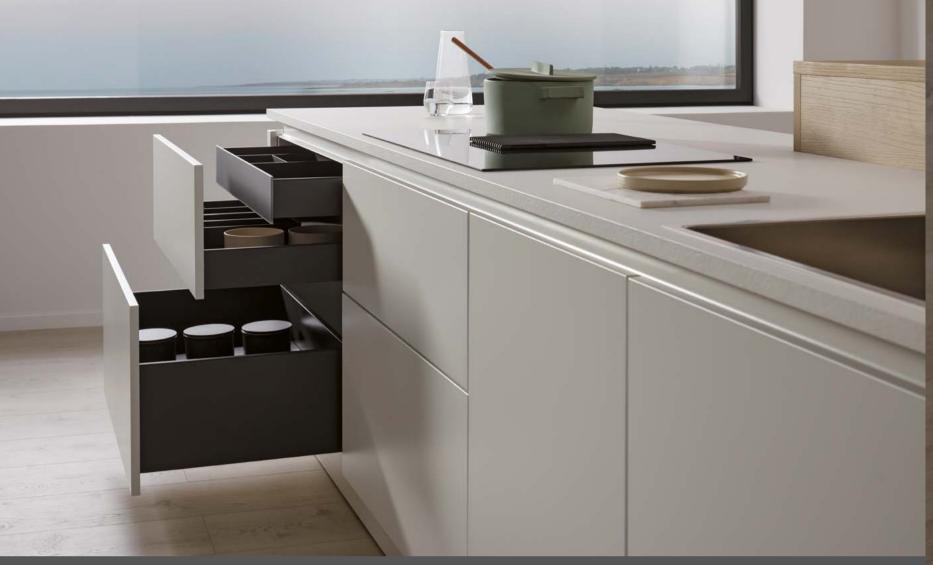

## INTERIOR ORGANISATION

Everything in order in the kitchen – true to this motto, nolte**neo** also gives you a wide range of options for practical interior organisation solutions to go perfectly with your kitchen. From saucepans to tableware, from cutlery to sorting waste – not only are drawers and pullouts perfectly organised with nolte**neo**, they can also be provided with optional lighting at the side.

Fitted on the right and left of the drawer side frame, the LED lighting strip conjures atmosphere and shows where everything is when the drawer is opened. The system automatically switches off on closing, which means that the rechargeable battery (included) only needs recharging after around 450 – 700 opening cycles.