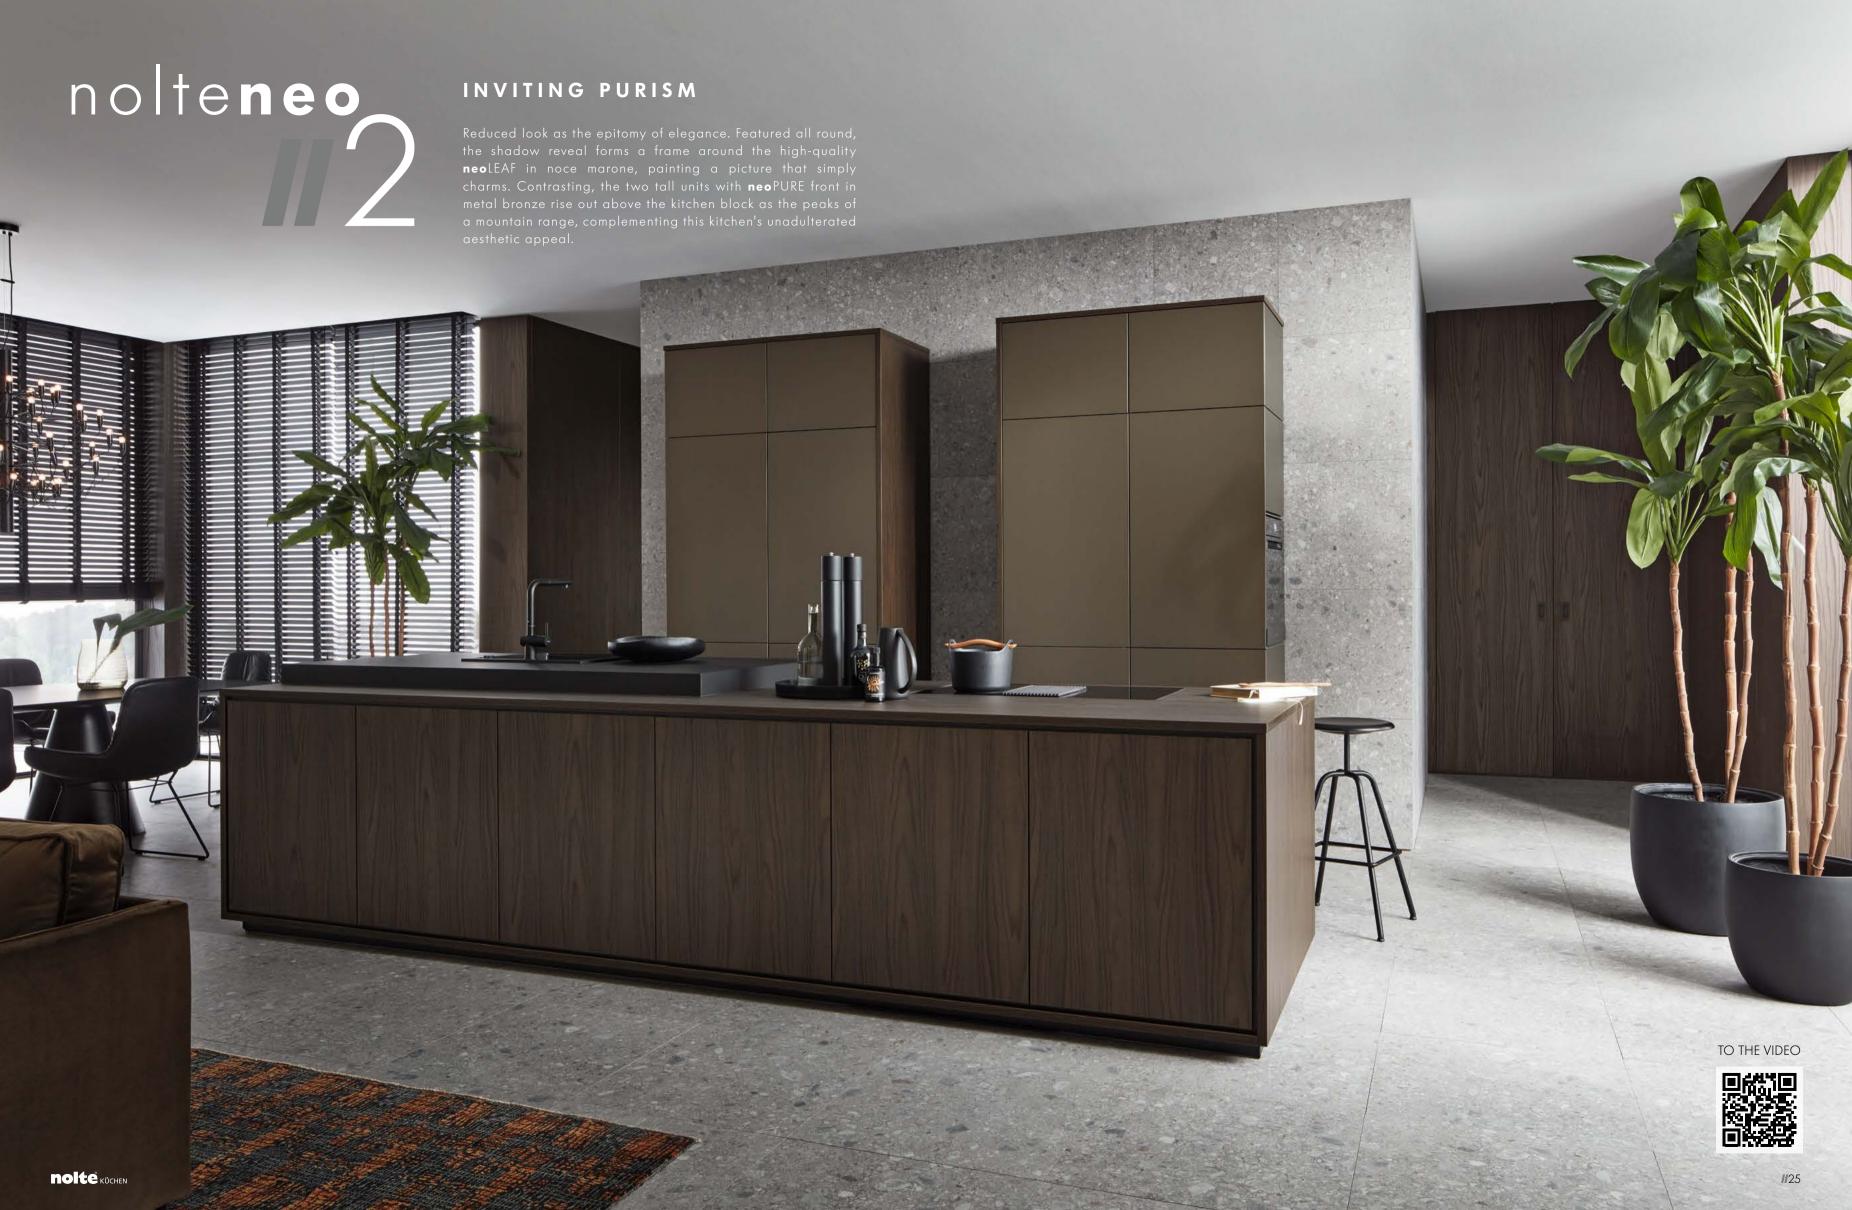

## n e o M A R B L E

Marble-look finishes have been highly fashionable again for a number of years now. Marble looks elegant and tends to be used to provide accentuation in combination with modern materials. The **neo**MARBLE front can be combined particularly well with a dark worktop and gives every kitchen that certain something.