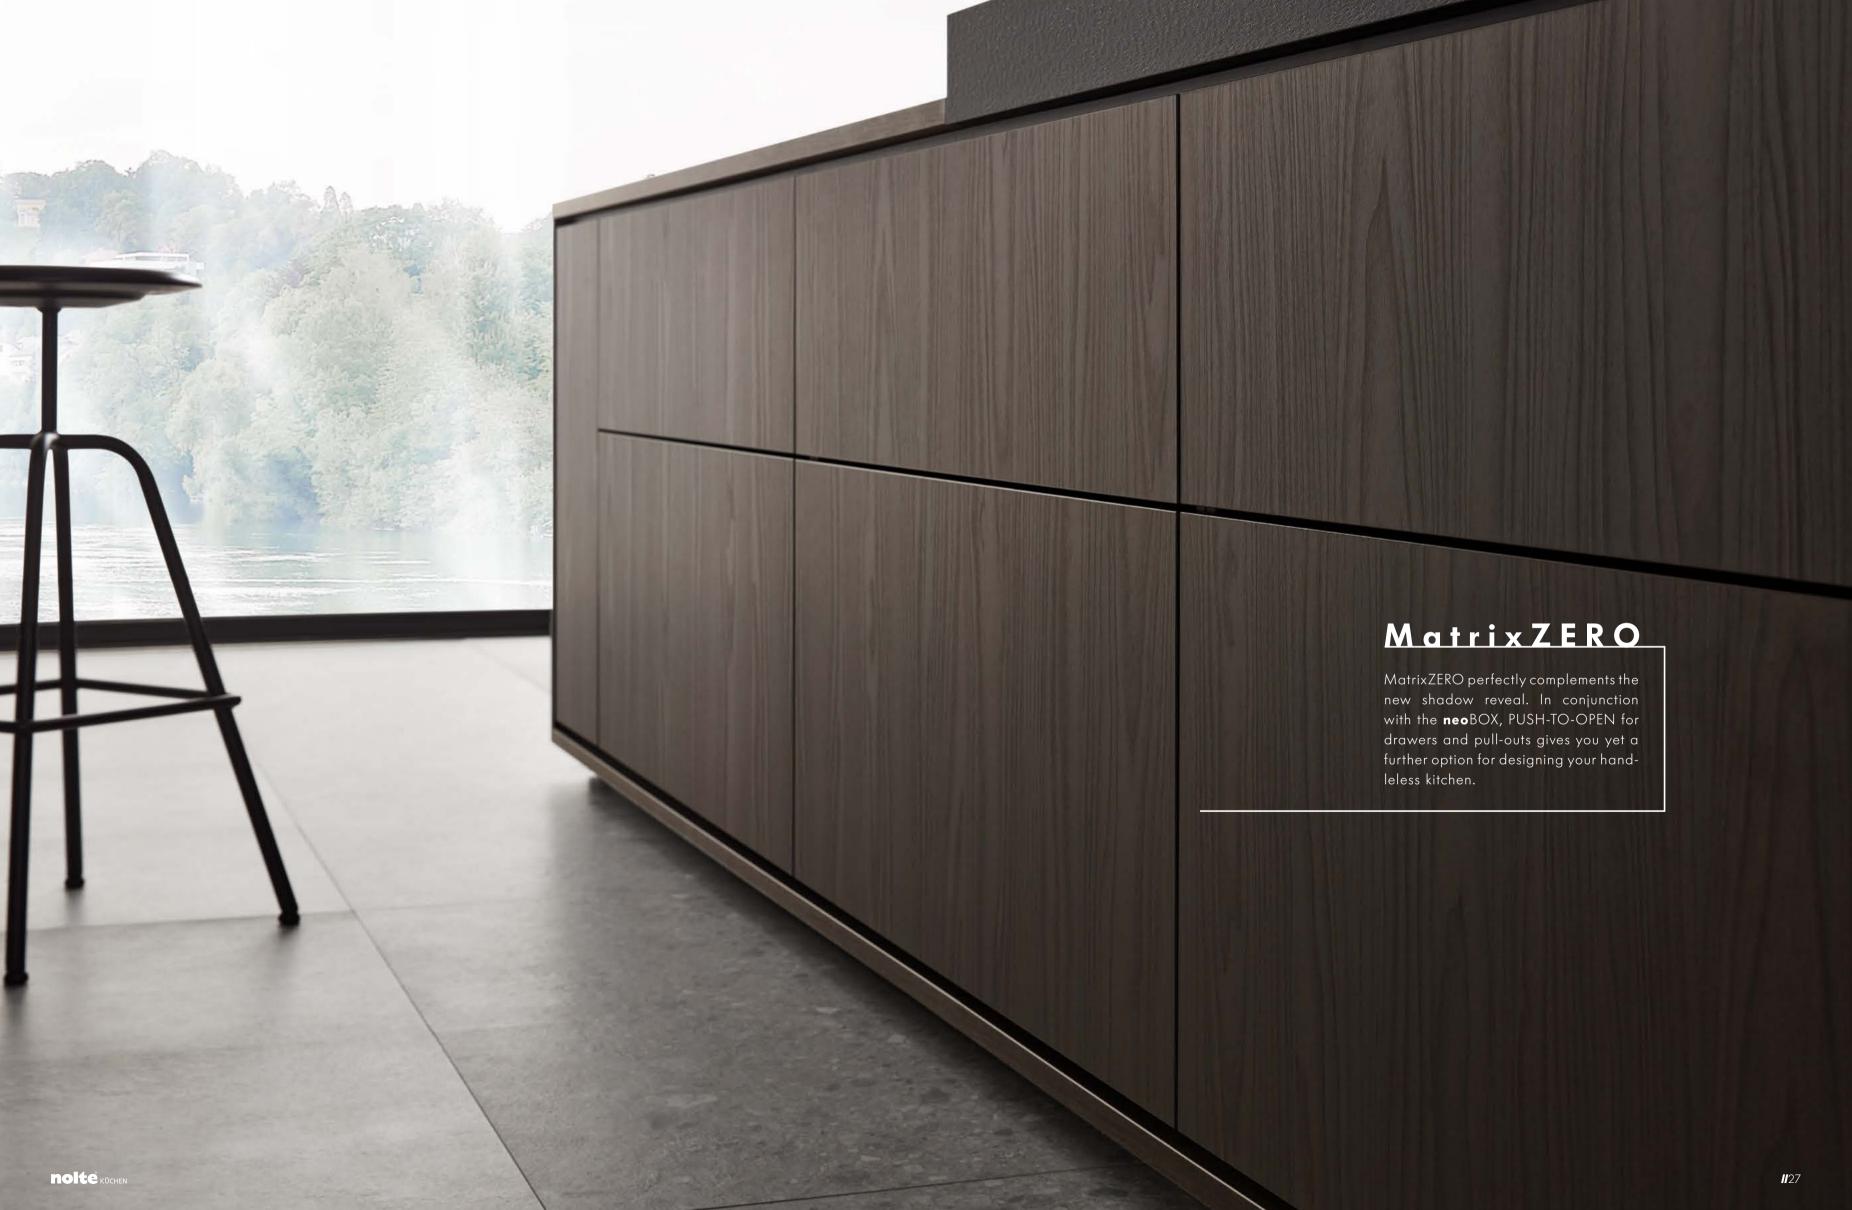

## MatrixZERO

MatrixArt ONE is the design-focused, MatrixZERO lets you dispense with han- A shadow reveal between front and side dles and handle trim profiles, leaving panel creates a completely new contour, cabinet fronts with a look that speaks top creates a particularly neat-looking, purism in its very true sense. Deployed every kitchen block. The combination of in this way, PUSH-TO-OPEN creates a any chosen decor on front, worktop and look for handleless kitchens with graphically defined consistency. Combining this with a shadow reveal adds a particularly very own – featuring our new shadow practical and elegant design feature.