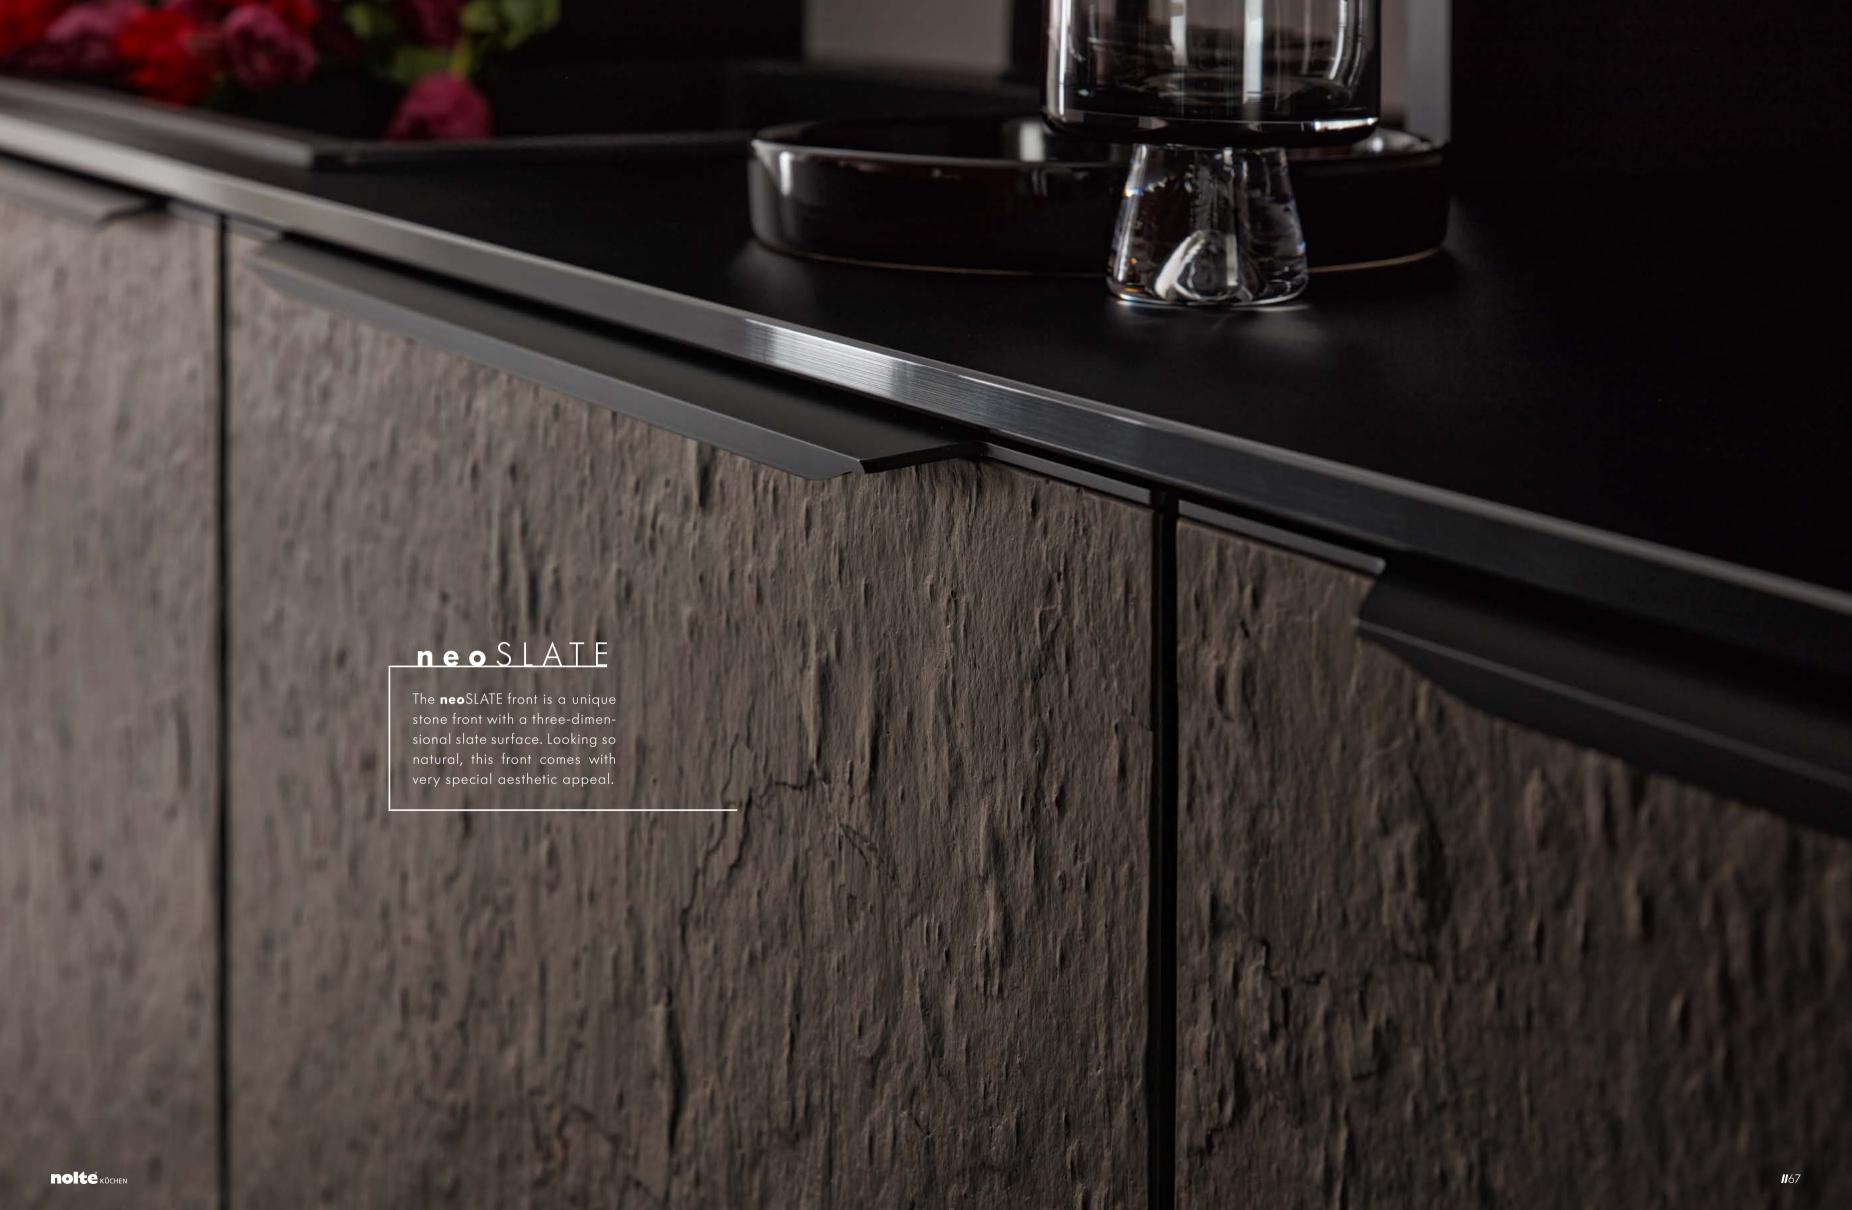

metallic soft mat

neoSLATE Black rosato slate Stone veneer, mat lacquered 20 mm

neoSLATE Deep black slate mat lacquered 20 mm

neoLODGE Blackened oak, grooved Veneer, mat lacquered 19 mm

neoLODGE Oak diamond, grooved Veneer, mat lacquered 19 mm