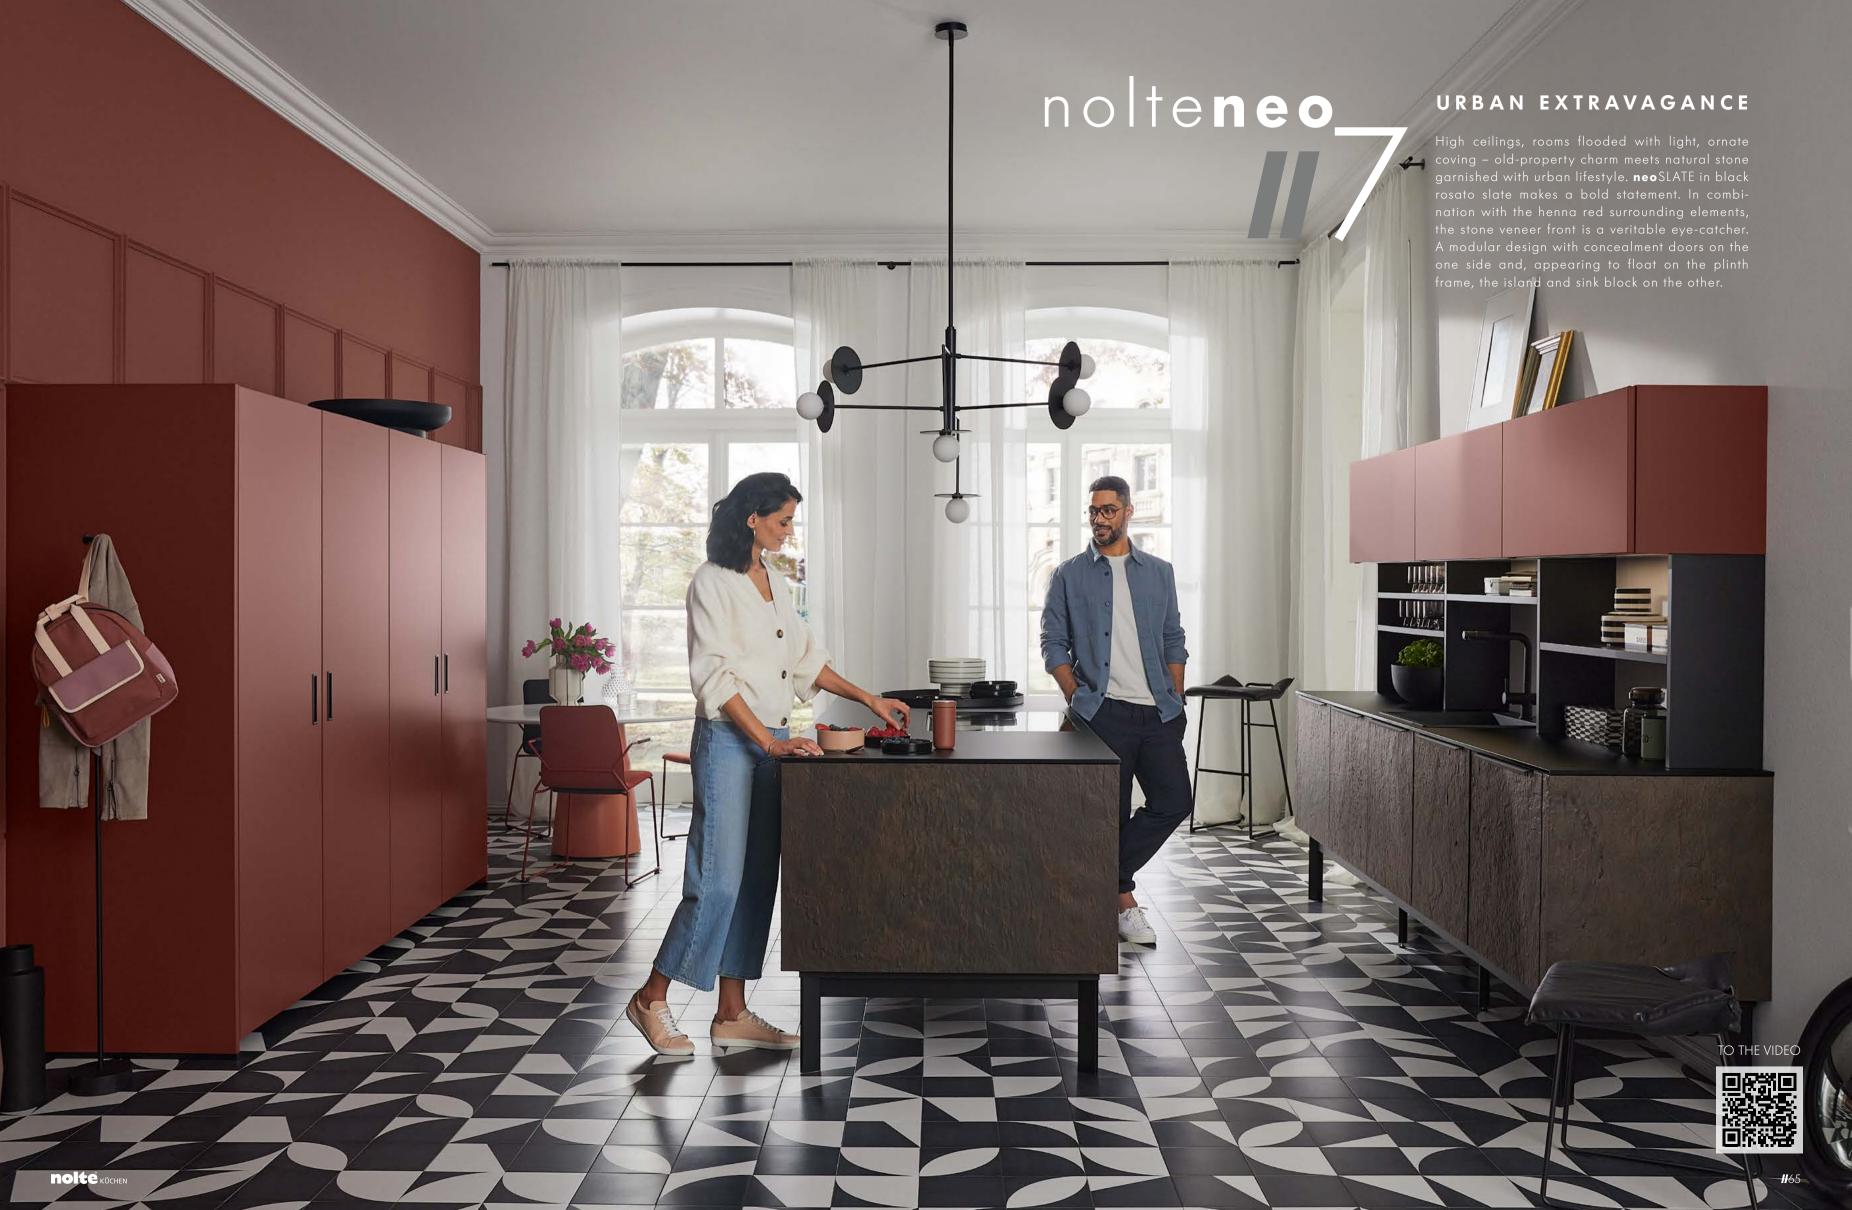

# nolteneo SCANDINAVIAN HAVEN Designed with a look of openness, this is where white meets light-coloured timber in the form of the **neo**LEAF front in sand ash. No kitchen is more Scandinavian than this one. Integrated with purist finesse, a homely composition with built-in bench that emphasises this kitchen's flair. TO THE VIDEO

## DESIGNER HANDLE

The stylish, decorative handle is available in white or black mat. In an otherwise handleless kitchen with uninterrupted fronts, the large-surface handle makes a bold, eye-catching statement.