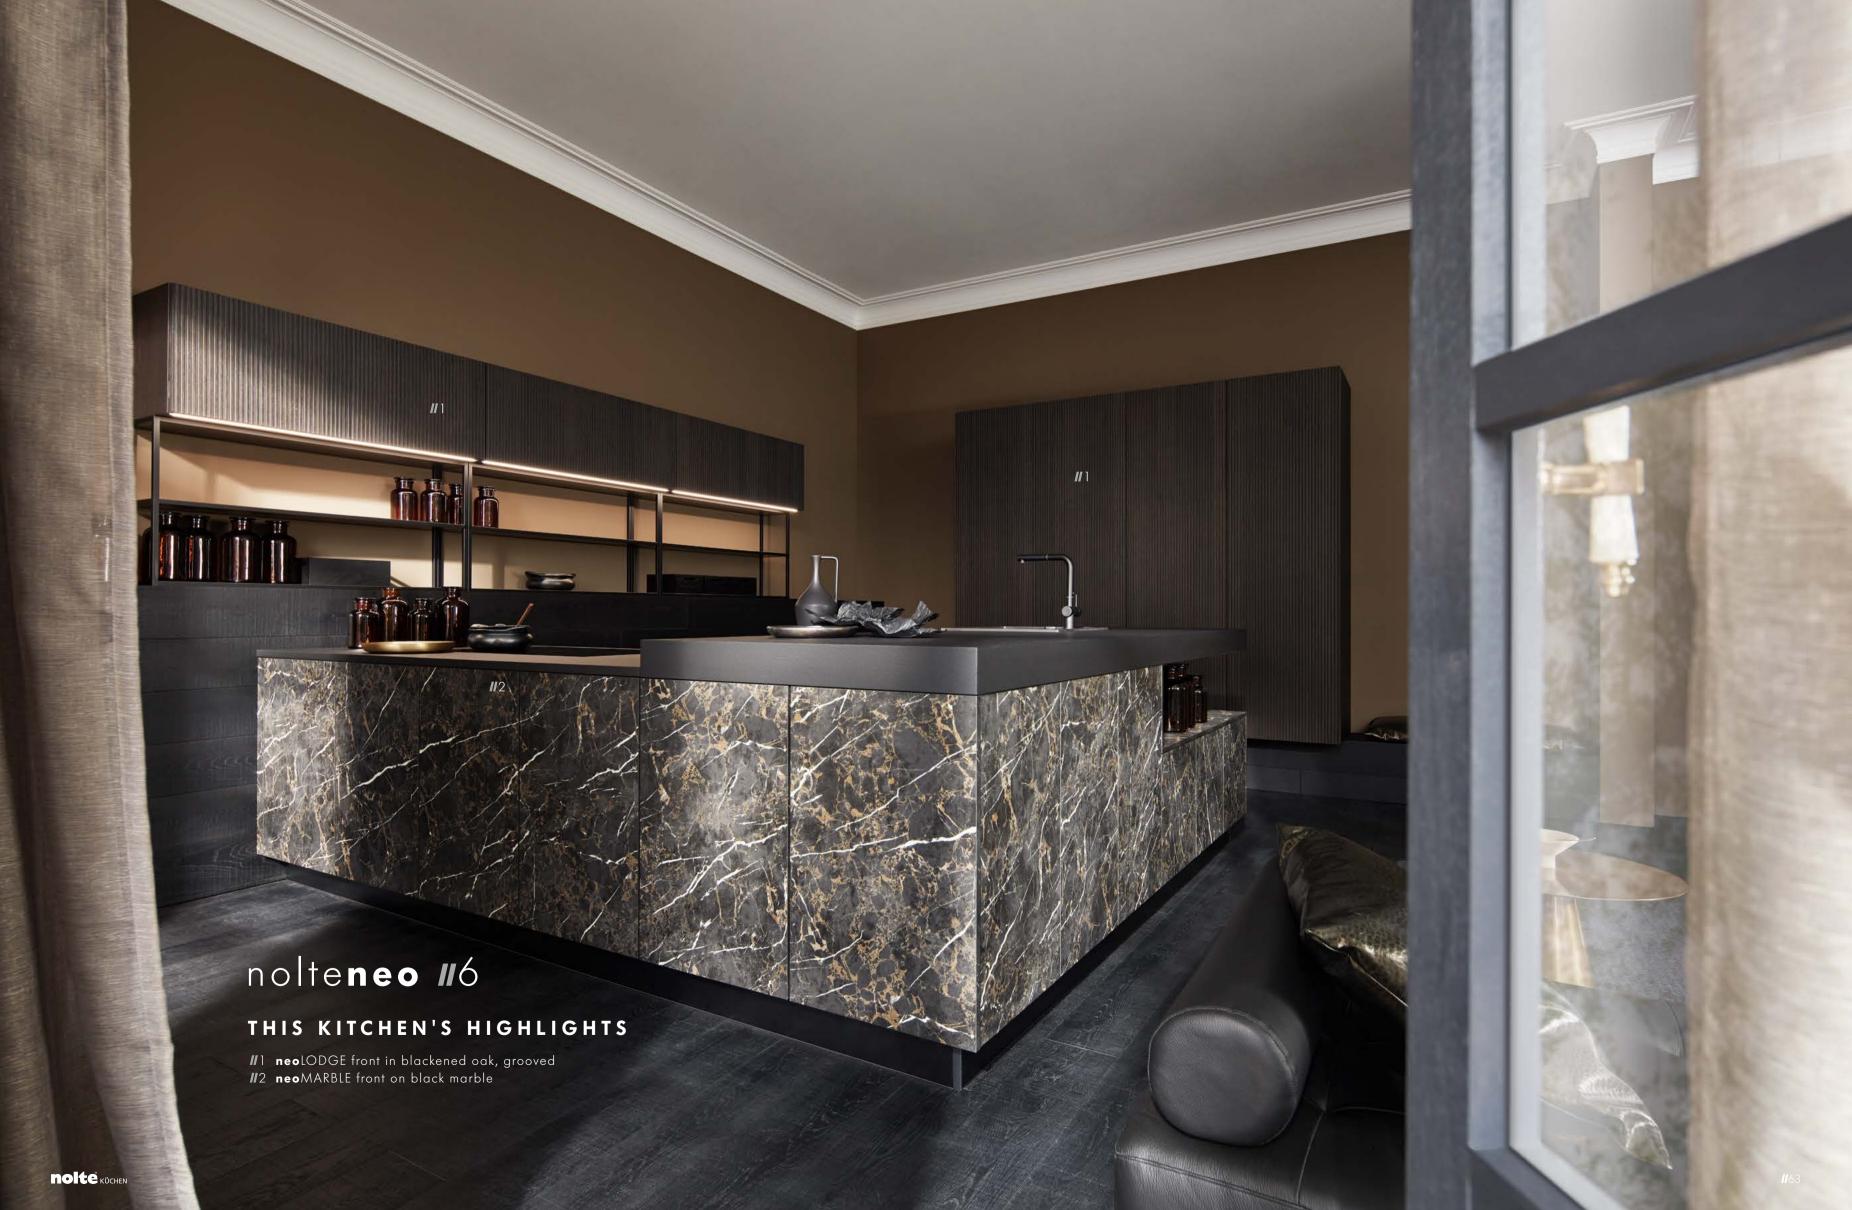

## n e o L O D G E

This unusual front in blackened oak captivates with its vertically aligned grooved look. Blackened oak is exceptionally versatile and can be featured on everything from cooking island to wall unit. Its black-brown colouring makes it a contemporary yet modern classic.

## n e o M A R B L E

Marble-look finishes have been highly fashionable again for a number of years now. Marble looks elegant and tends to be used to provide accentuation in combination with modern materials. The **neo**MARBLE front can be combined particularly well with a dark worktop and gives every kitchen that certain something.