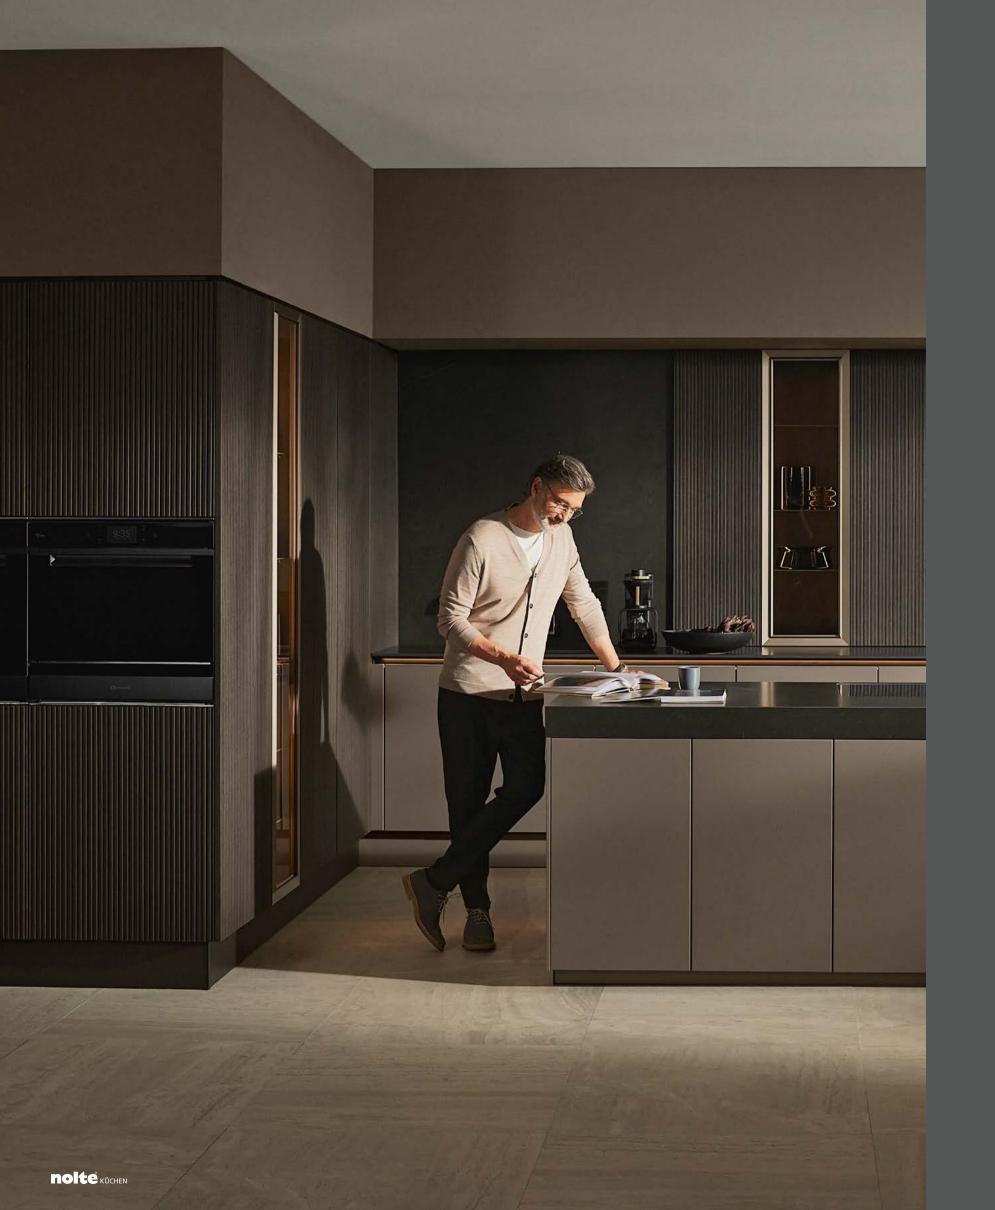

# nolteneo ITALIAN AESTHETIC Feel good in exclusive style. The **neo**LODGE front exudes Italian aesthetic in a way that's second to none. The combination of sleek lines with classy colours and materials is complemented by intelligent detail solutions such as side-fitted ovens or the elegant display units in manganese bronze. nolteküchen **#**17

## neolODGE FRONT

Clean lines brimming with character – neoLODGE in grooved, blackened oak veneer brings aesthetic appeal to every space.

## n e o L O D G E

This unusual front in blackened oak captivates with its vertically aligned grooved look. Blackened oak is exceptionally versatile and can be featured on everything from cooking island to wall unit. Its black-brown colouring makes it a contemporary yet modern classic.