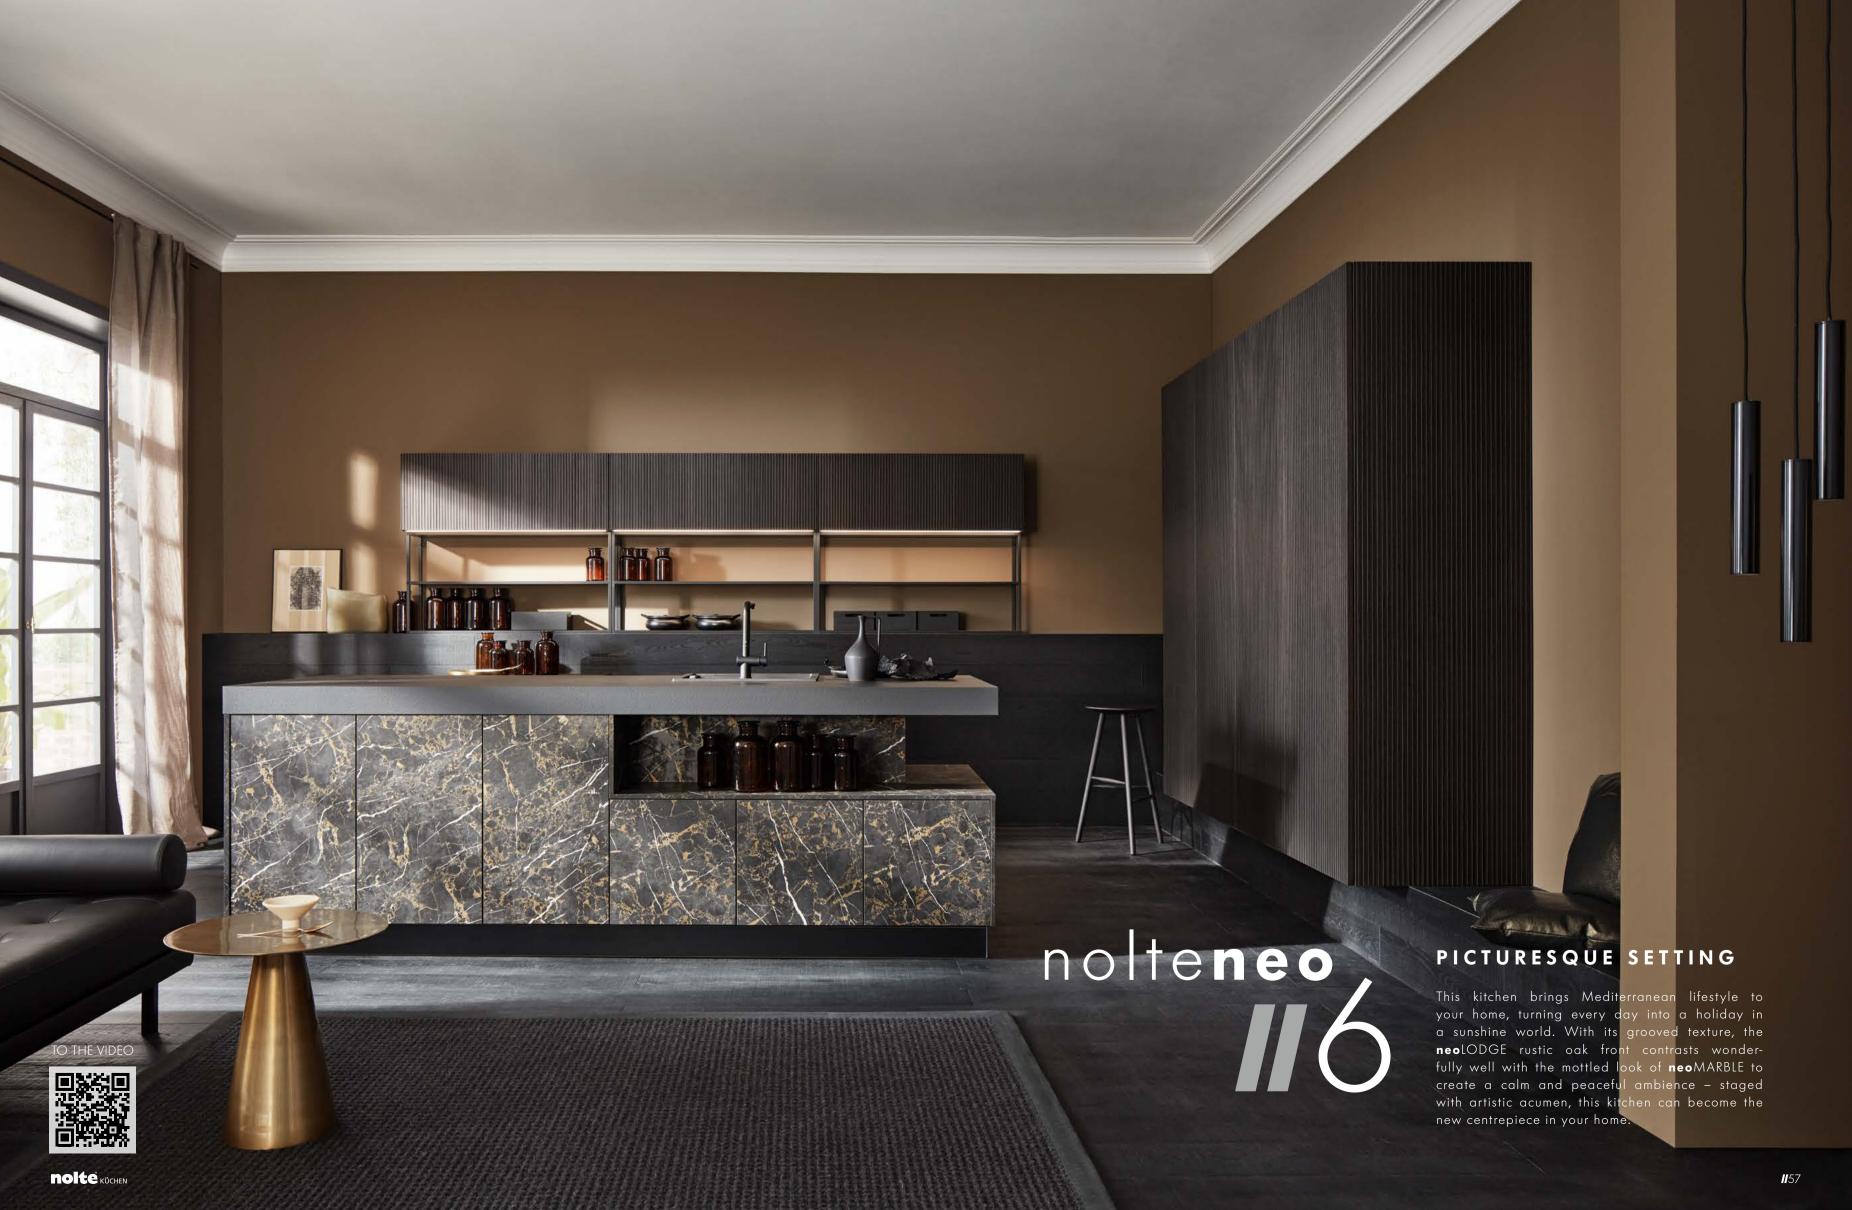

## n e o L O D G E

This unusual front in blackened oak captivates with its vertically aligned grooved look. Blackened oak is exceptionally versatile and can be featured on everything from cooking island to wall unit. Its black-brown colouring makes it a contemporary yet modern classic.

## n e o M A R B L E

Marble-look finishes have been highly fashionable again for a number of years now. Marble looks elegant and tends to be used to provide accentuation in combination with modern materials. The **neo**MARBLE front can be combined particularly well with a dark worktop and gives every kitchen that certain something.