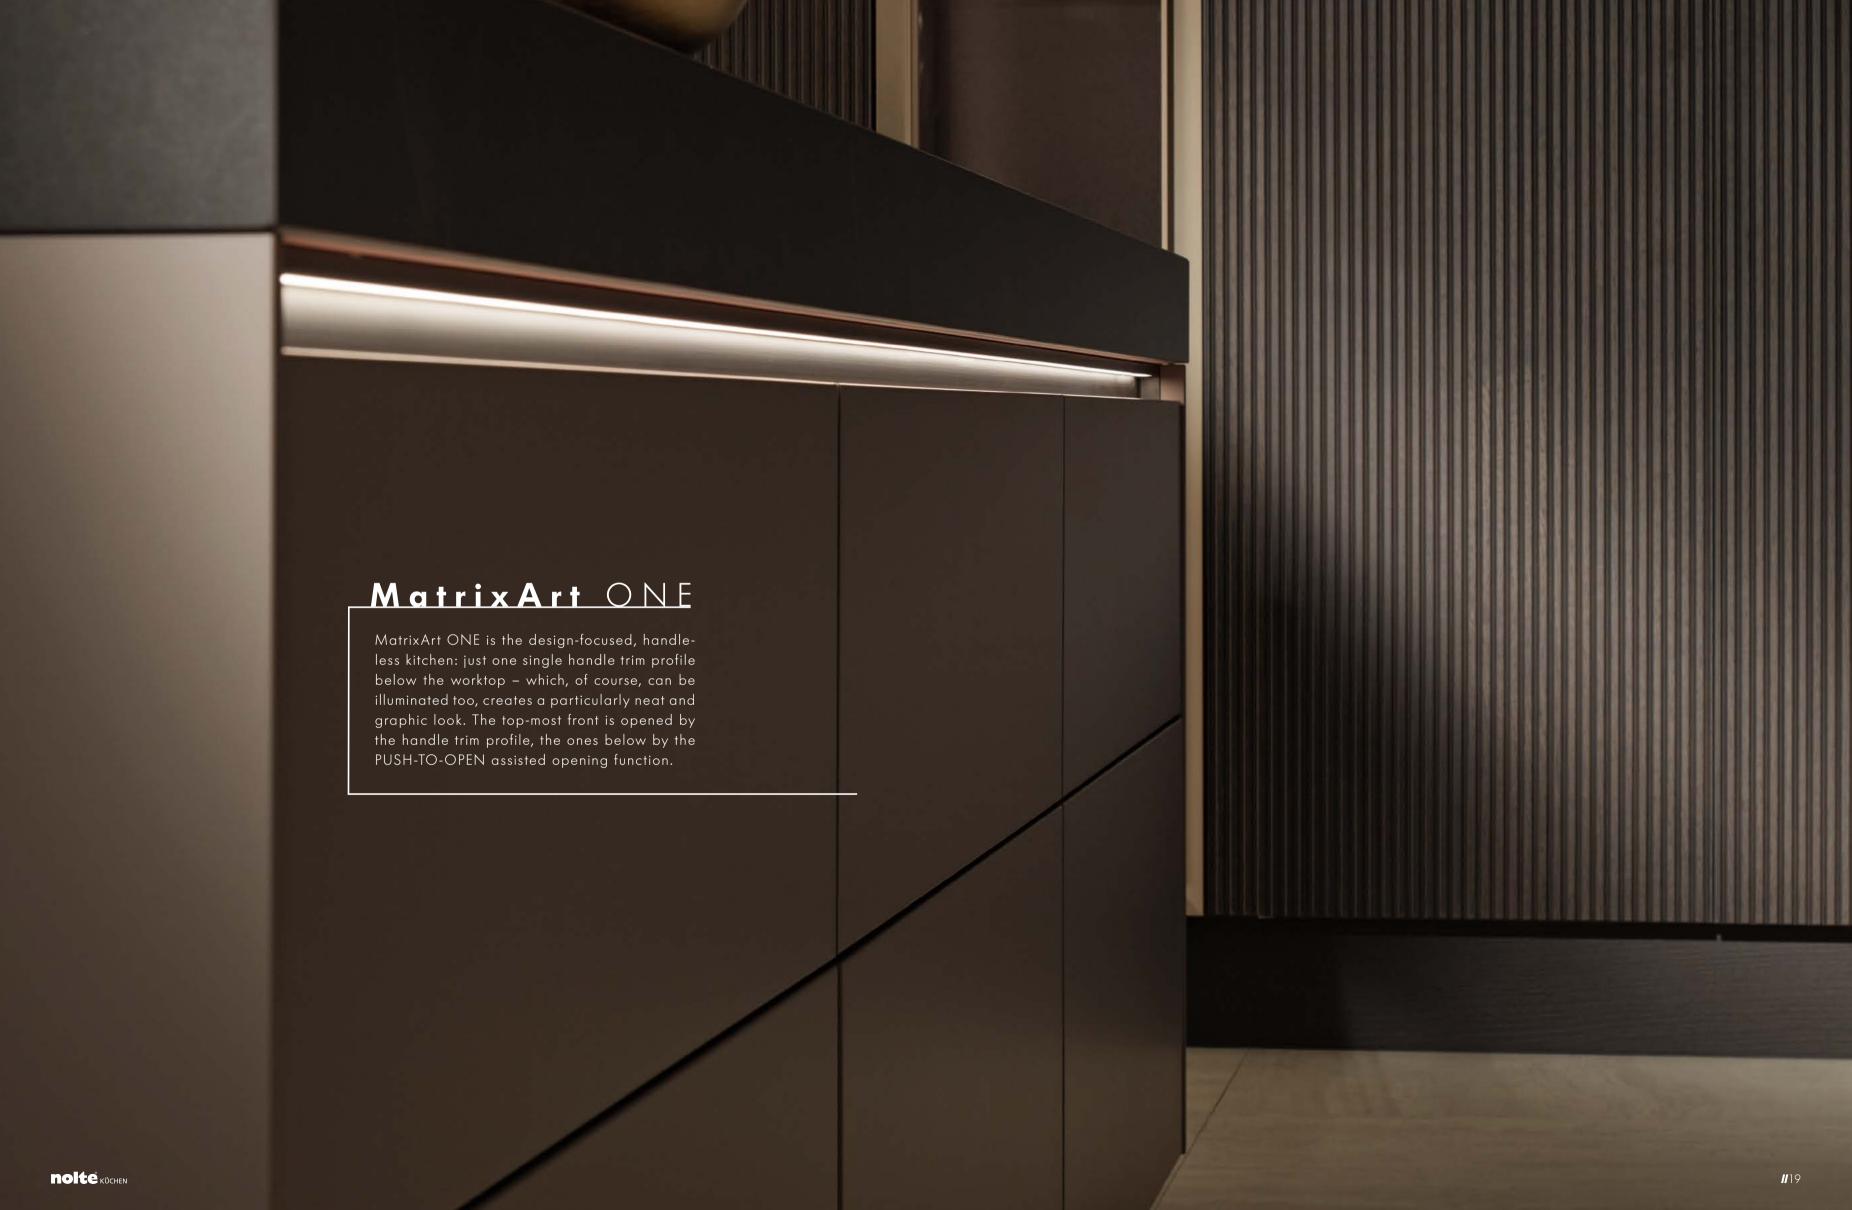

## Matrix Art ONE

handleless kitchen: just one single handle trim profile below the workgraphic style.

The handle trim profile can be illuminated for MatrixArt ONE too – combined with slimline worktops, this creates a particularly delicate look that almost appears to float. Whereas the top row of drawers opens by hand, the bottom row comes out in response to a tap by PUSH-TO-OPEN.