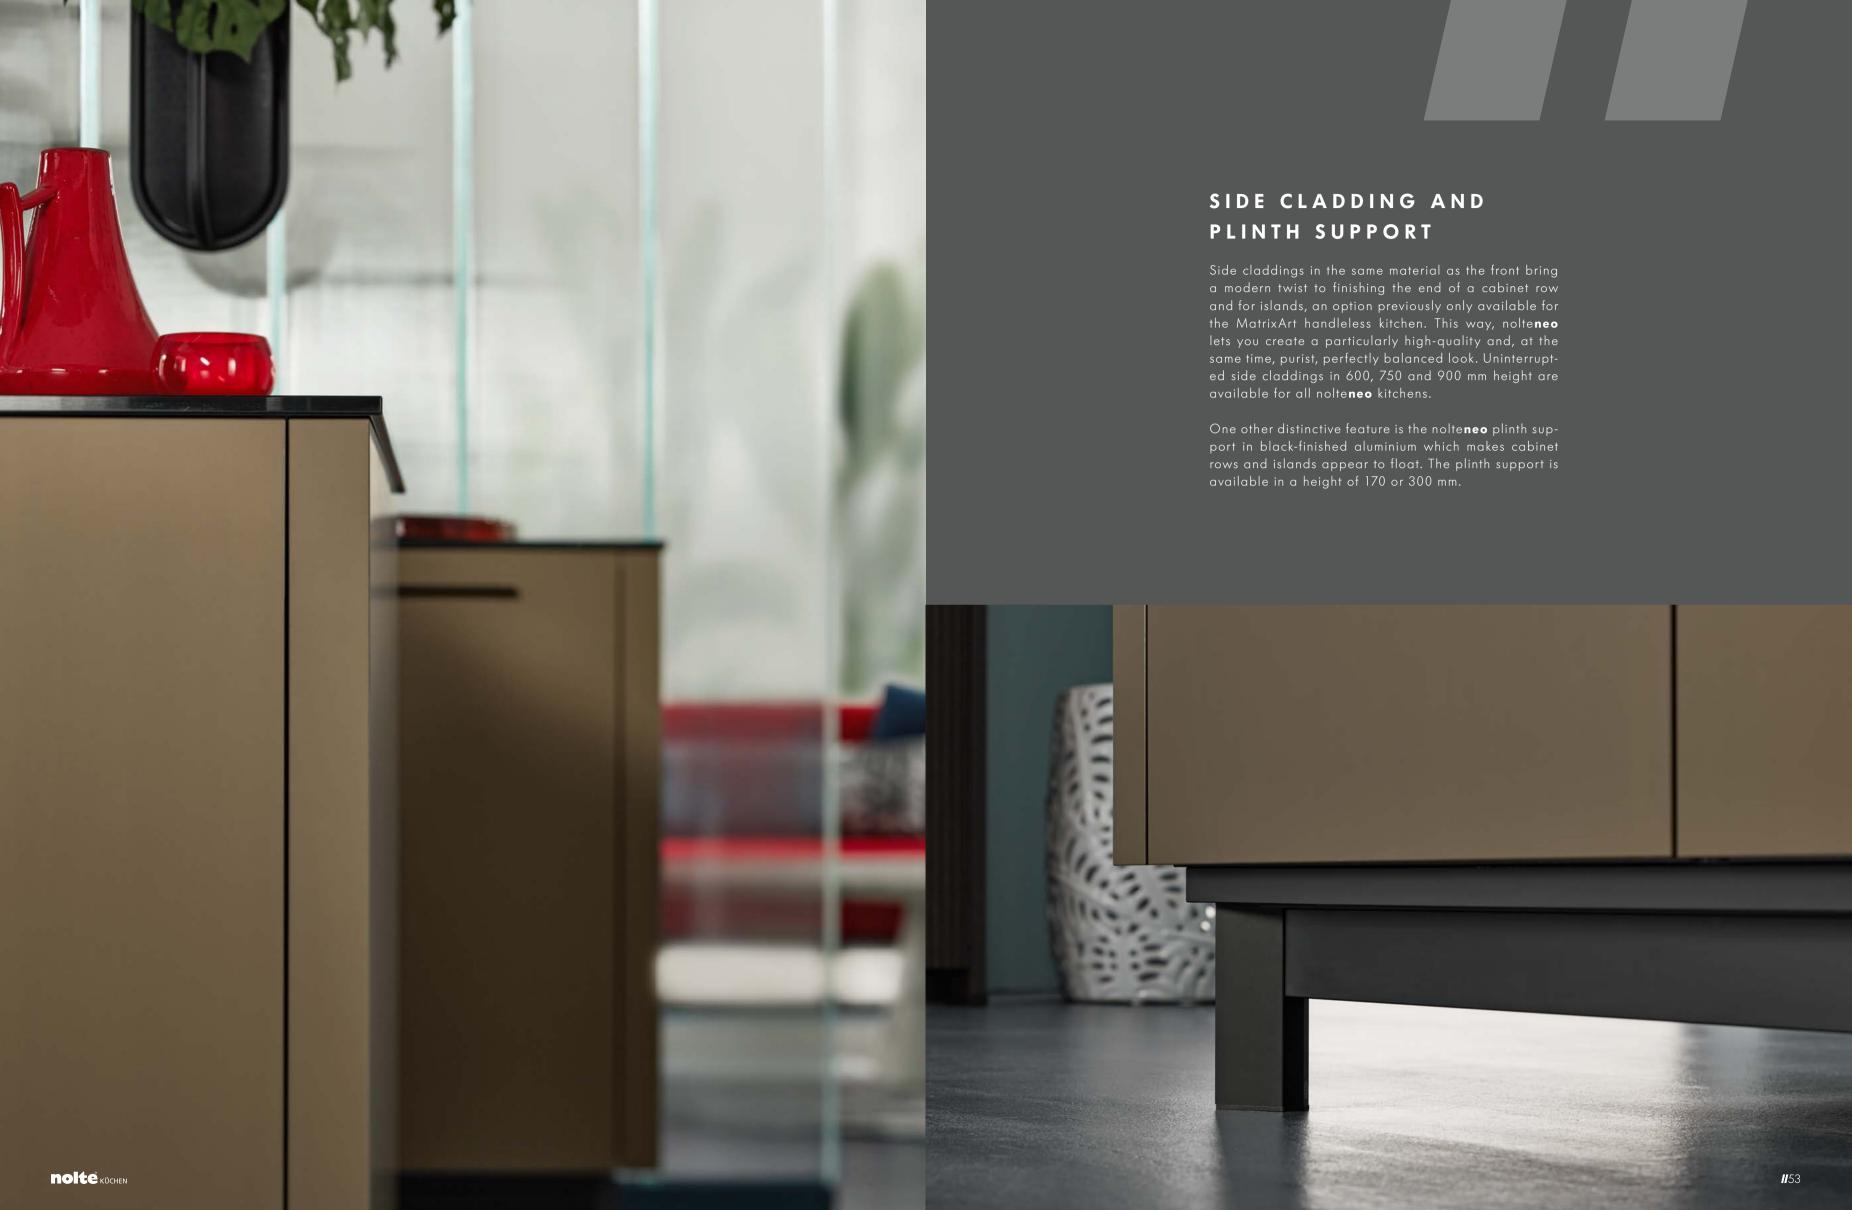

## VISIBLE SIDES

One aspect that makes nolte**neo** kitchens so special is the extensive selection of visible sides in mat lacquer, high-gloss lacquer and veneer on any chosen carcase interior colour. The extended visible sides logic no longer ties you to just one colour for the carcase interior. These can be combined with different fronts in any way to provide a perfect match with your chosen front or to create a striking contrast – entirely to suit your very own particular taste.