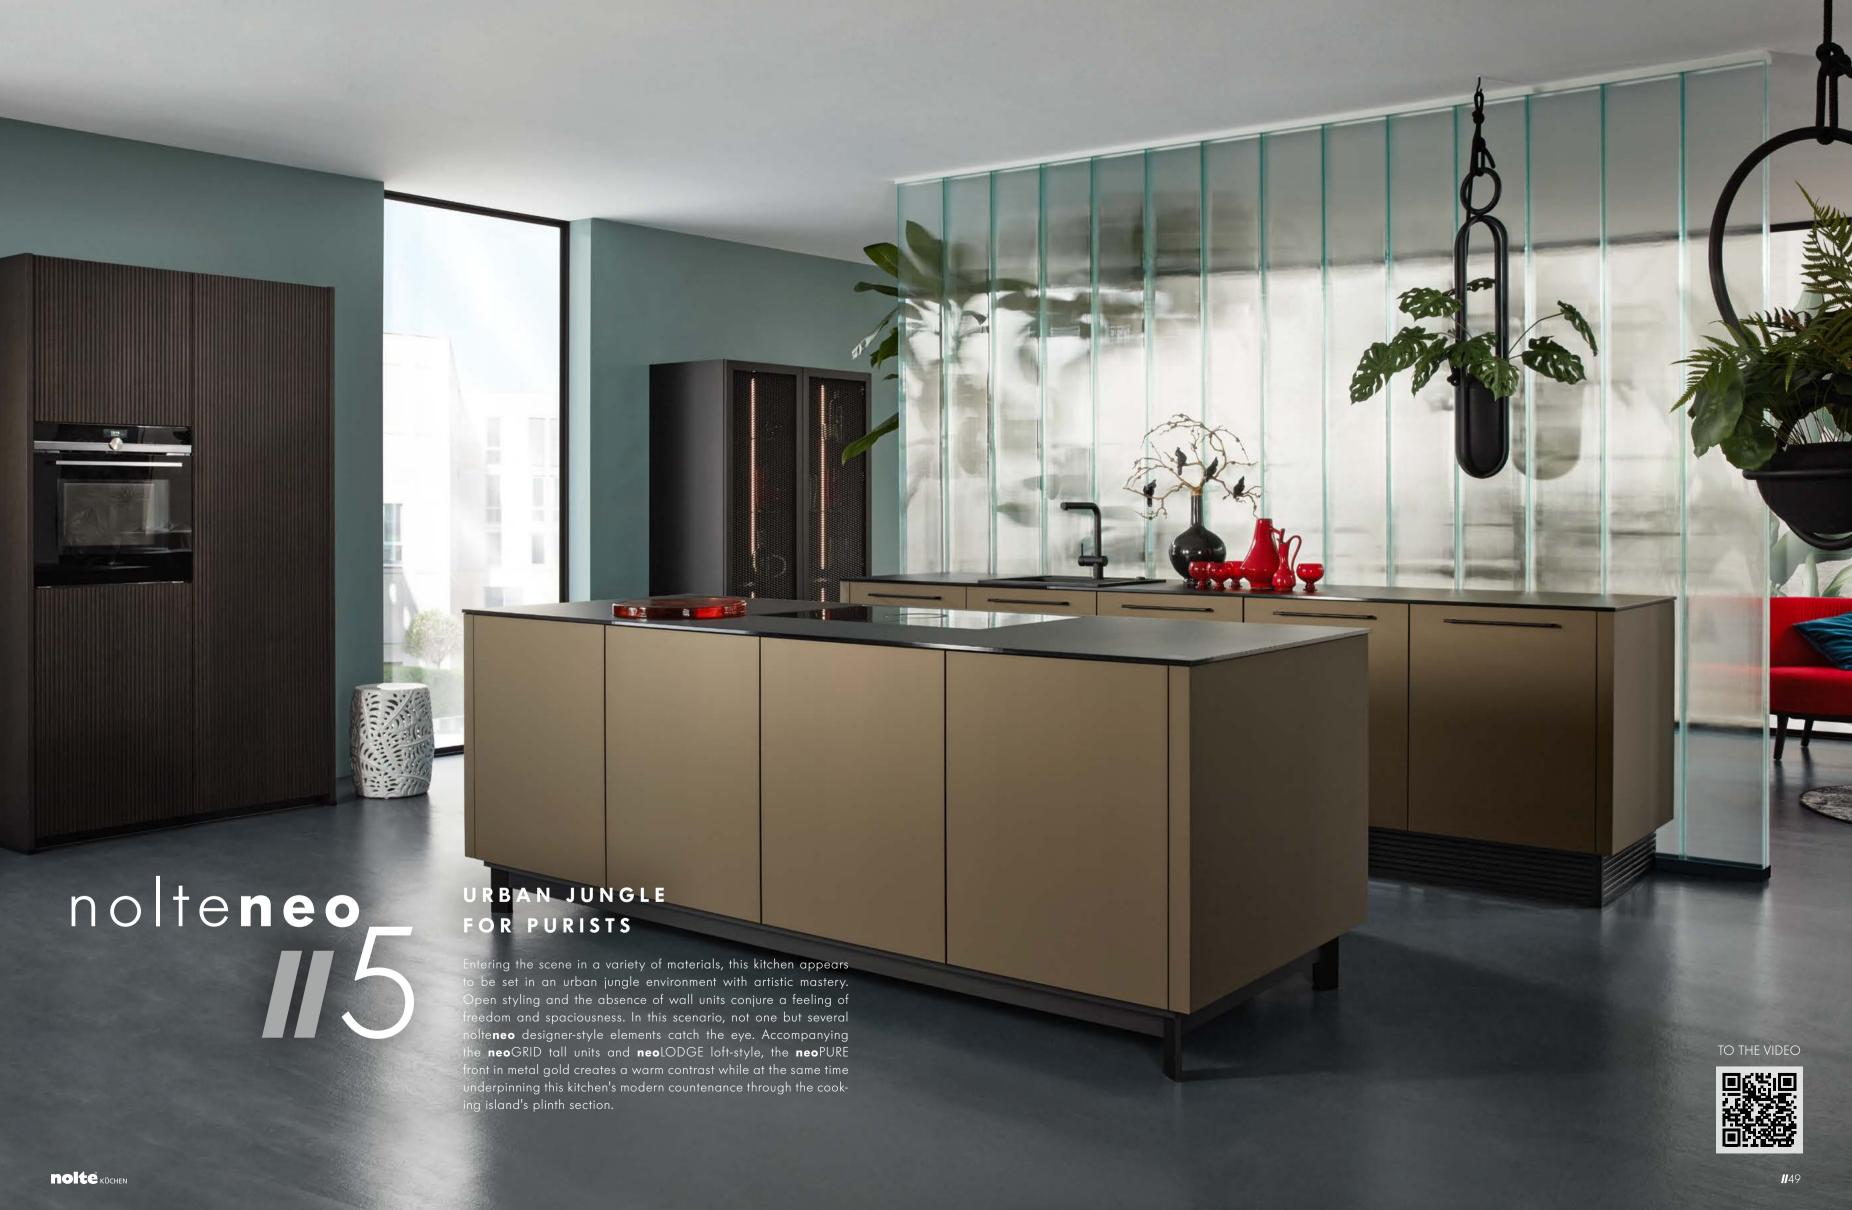

## n e o M A R B L E

Marble-look finishes have been highly fashionable again for a number of years now. Marble looks elegant and tends to be used to provide accentuation in combination with modern materials. The **neo**MARBLE front can be combined particularly well with a dark worktop and gives every kitchen that certain something.