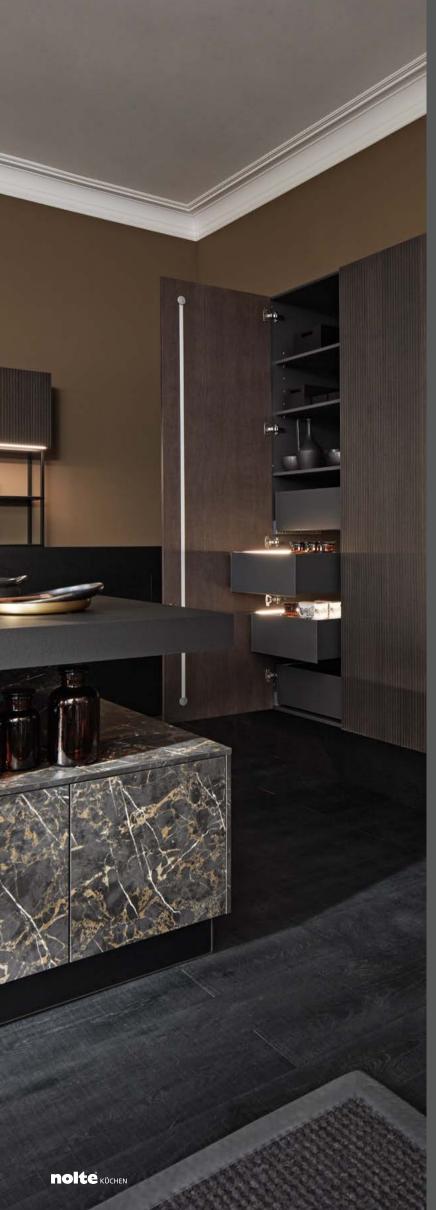

## INTERIOR ORGANISATION

Everything in order in the kitchen – true to this motto, nolte**neo** also gives you a wide range of options for practical interior organisation solutions to go perfectly with your kitchen. From saucepans to tableware, from cutlery to sorting waste – not only are drawers and pullouts perfectly organised with nolte**neo**, they can also be provided with optional lighting at the side.

Fitted on the right and left of the drawer side frame, the LED lighting strip conjures atmosphere and shows where everything is when the drawer is opened. The system automatically switches off on closing, which means that the rechargeable battery (included) only needs recharging after around 450 – 700 opening cycles.