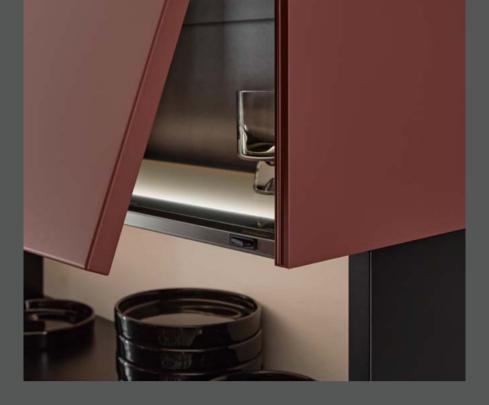

## INTERIOR ORGANISATION

Everything in order in the kitchen – true to this motto, nolte**neo** also gives you a wide range of options for practical interior organisation solutions to go perfectly with your kitchen. From saucepans to tableware, from cutlery to sorting waste – not only are drawers and pullouts perfectly organised with nolte**neo**, they can also be provided with optional lighting at the side.

Fitted on the right and left of the drawer side frame, the LED lighting strip conjures atmosphere and shows where everything is when the drawer is opened. The system automatically switches off on closing, which means that the rechargeable battery (included) only needs recharging after around 450 – 700 opening cycles.