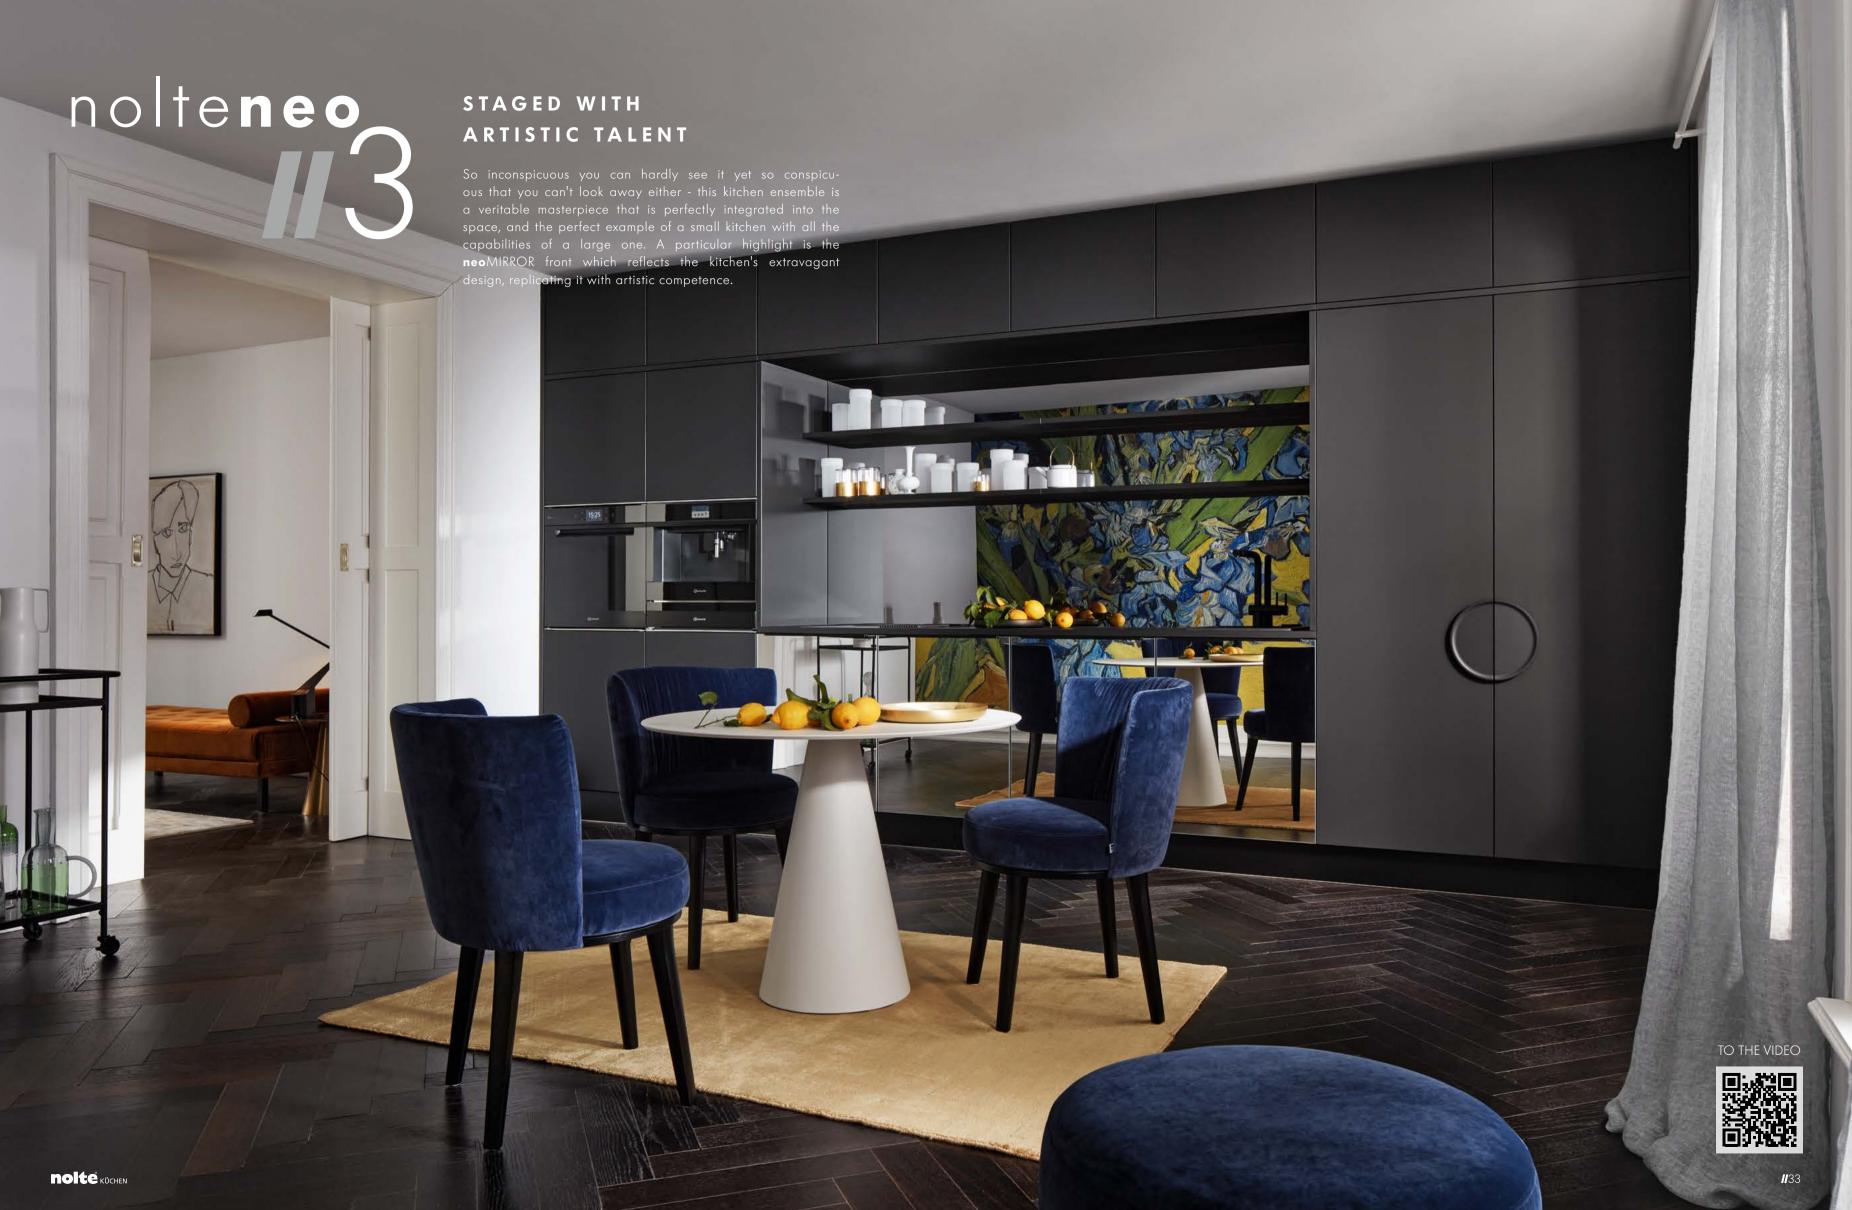

## **DESIGNER FRONTS**

neoLOFT Graphic print Digital print, mat lacquered 19 mm

neoLOFT Used print Digital print, mat lacquered 19 mm

neoMIRROR **Mirror** 

neoMIRROR Tinted mirror Mirror glass 19 mm

neoGRID AGS – aluminium frame with expanded metal

TO THE VIDEO