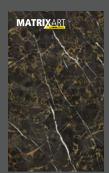

## n e o M A R B L E

Marble-look finishes have been highly fashionable again for a number of years now. Marble looks elegant and tends to be used to provide accentuation in combination with modern materials. The **neo**MARBLE front can be combined particularly well with a dark worktop and gives every kitchen that certain something.