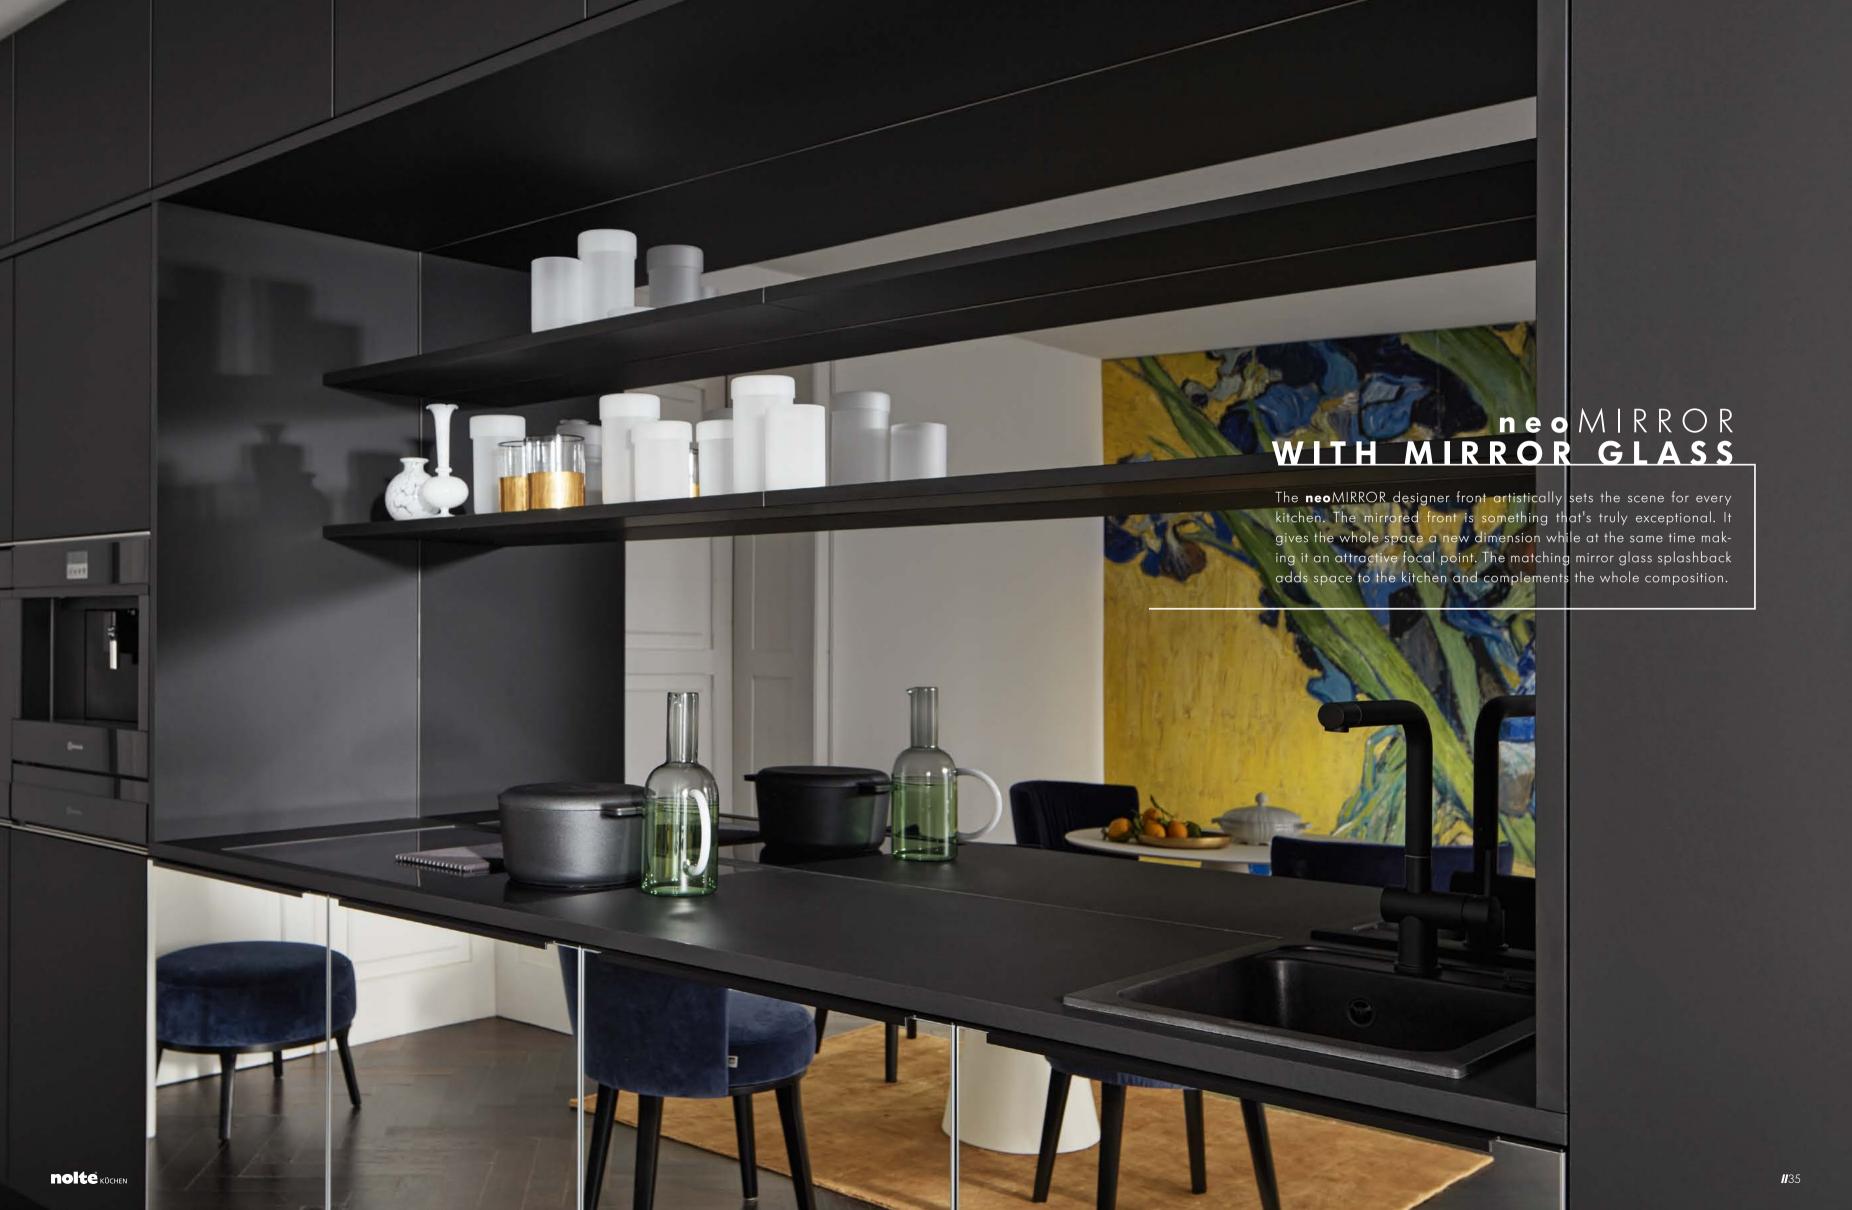

## **DESIGNER FRONTS**

neoLOFT Graphic print Digital print, mat lacquered 19 mm

neoLOFT Used print Digital print, mat lacquered 19 mm

neoMIRROR **Mirror** 

neoMIRROR Tinted mirror Mirror glass 19 mm

neoGRID AGS – aluminium frame with expanded metal