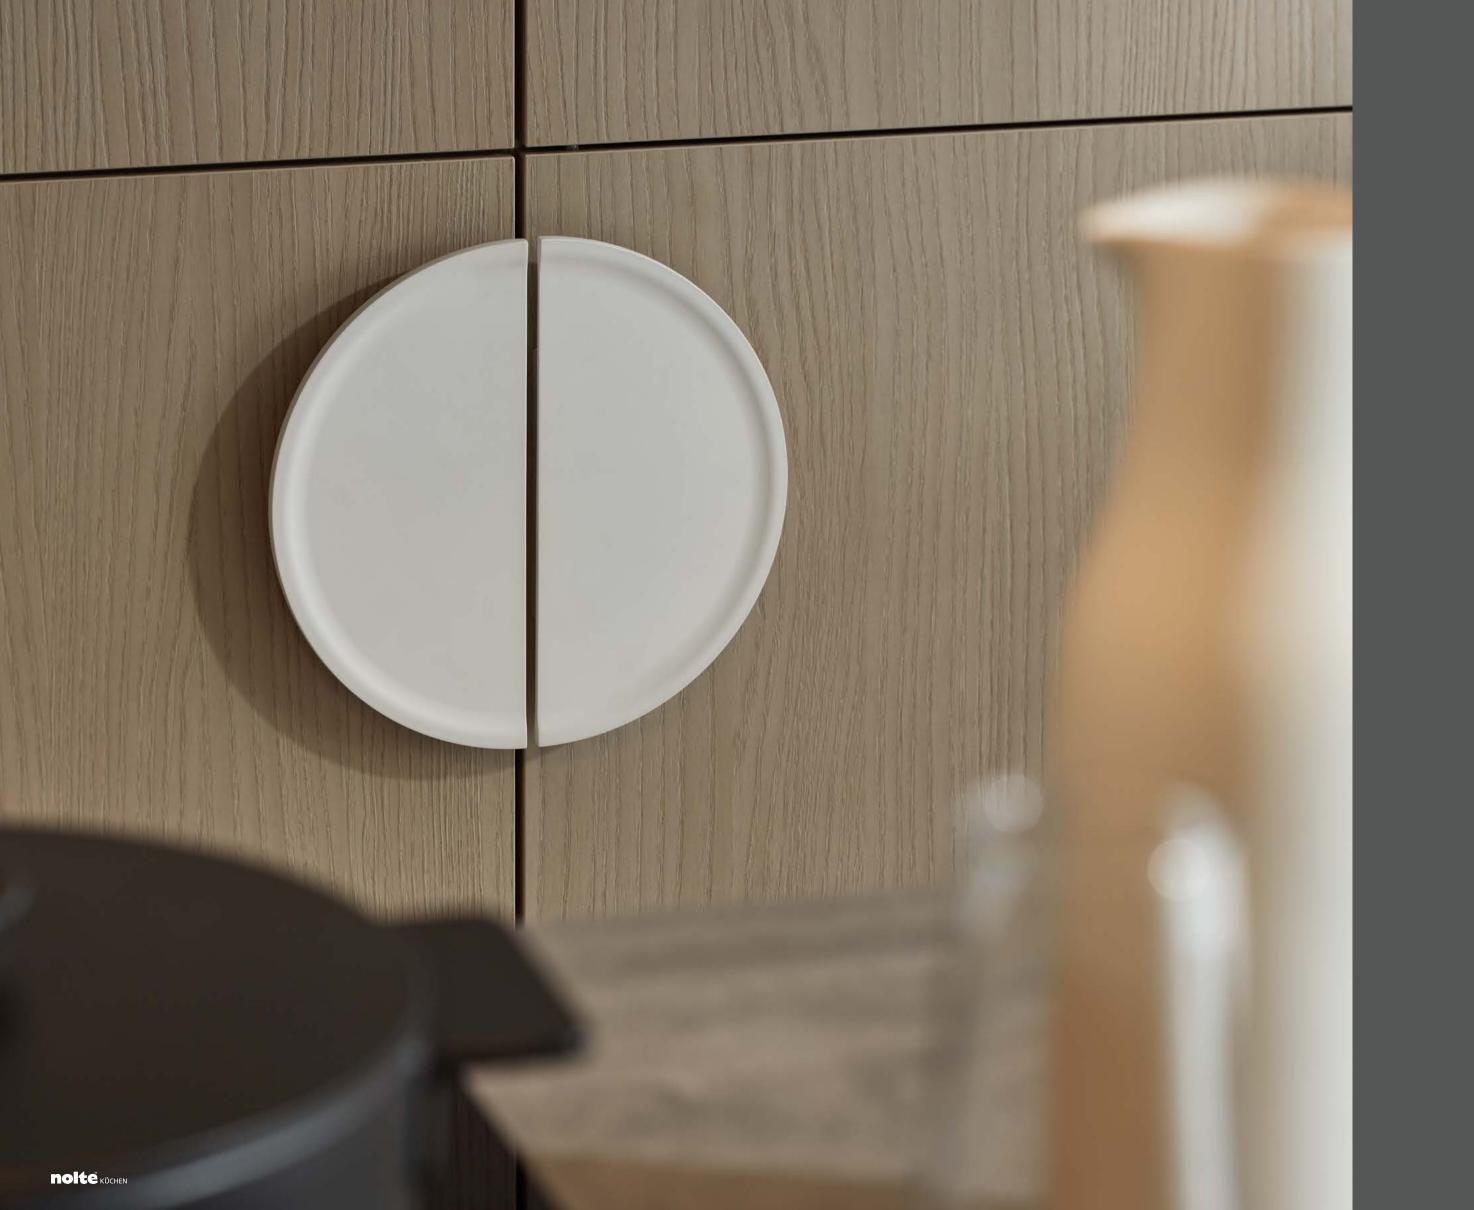

## DESIGNER HANDLE

The stylish, decorative handle is available in white or black mat. In an otherwise handleless kitchen with uninterrupted fronts, the large-surface handle makes a bold, eye-catching statement.