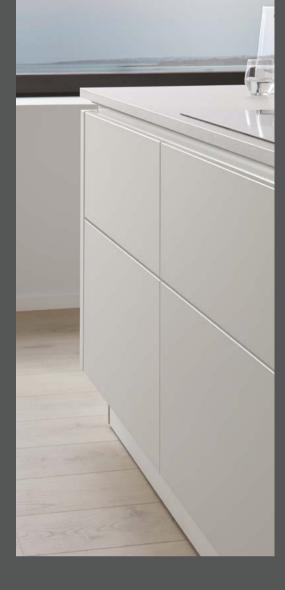

## VISIBLE SIDES

One aspect that makes nolte**neo** kitchens so special is the extensive selection of visible sides in mat lacquer, high-gloss lacquer and veneer on any chosen carcase interior colour. The extended visible sides logic no longer ties you to just one colour for the carcase interior. These can be combined with different fronts in any way to provide a perfect match with your chosen front or to create a striking contrast – entirely to suit your very own particular taste.

## CHOICE OF VISIBLE SIDES

Innovative at second glance – initially taken for granted, for professional cooks though an exceptional mark of quality. With nolteneo, the choice of visible side makes it possible to create a consistent and perfectly balanced look in whatever kitchen you plan, or lets you make statements with any choice of decor for front and side.

## VISIBLE SIDE VENEERED ON PLAIN CARCASE

Nolte Küchen – synonymous with exceptional quality, variety and service, reliability and continuity. For us, good is not good enough. Our aim: to be better than the average. This applies not only to the materials that we use, but also to the concept, technology and design.