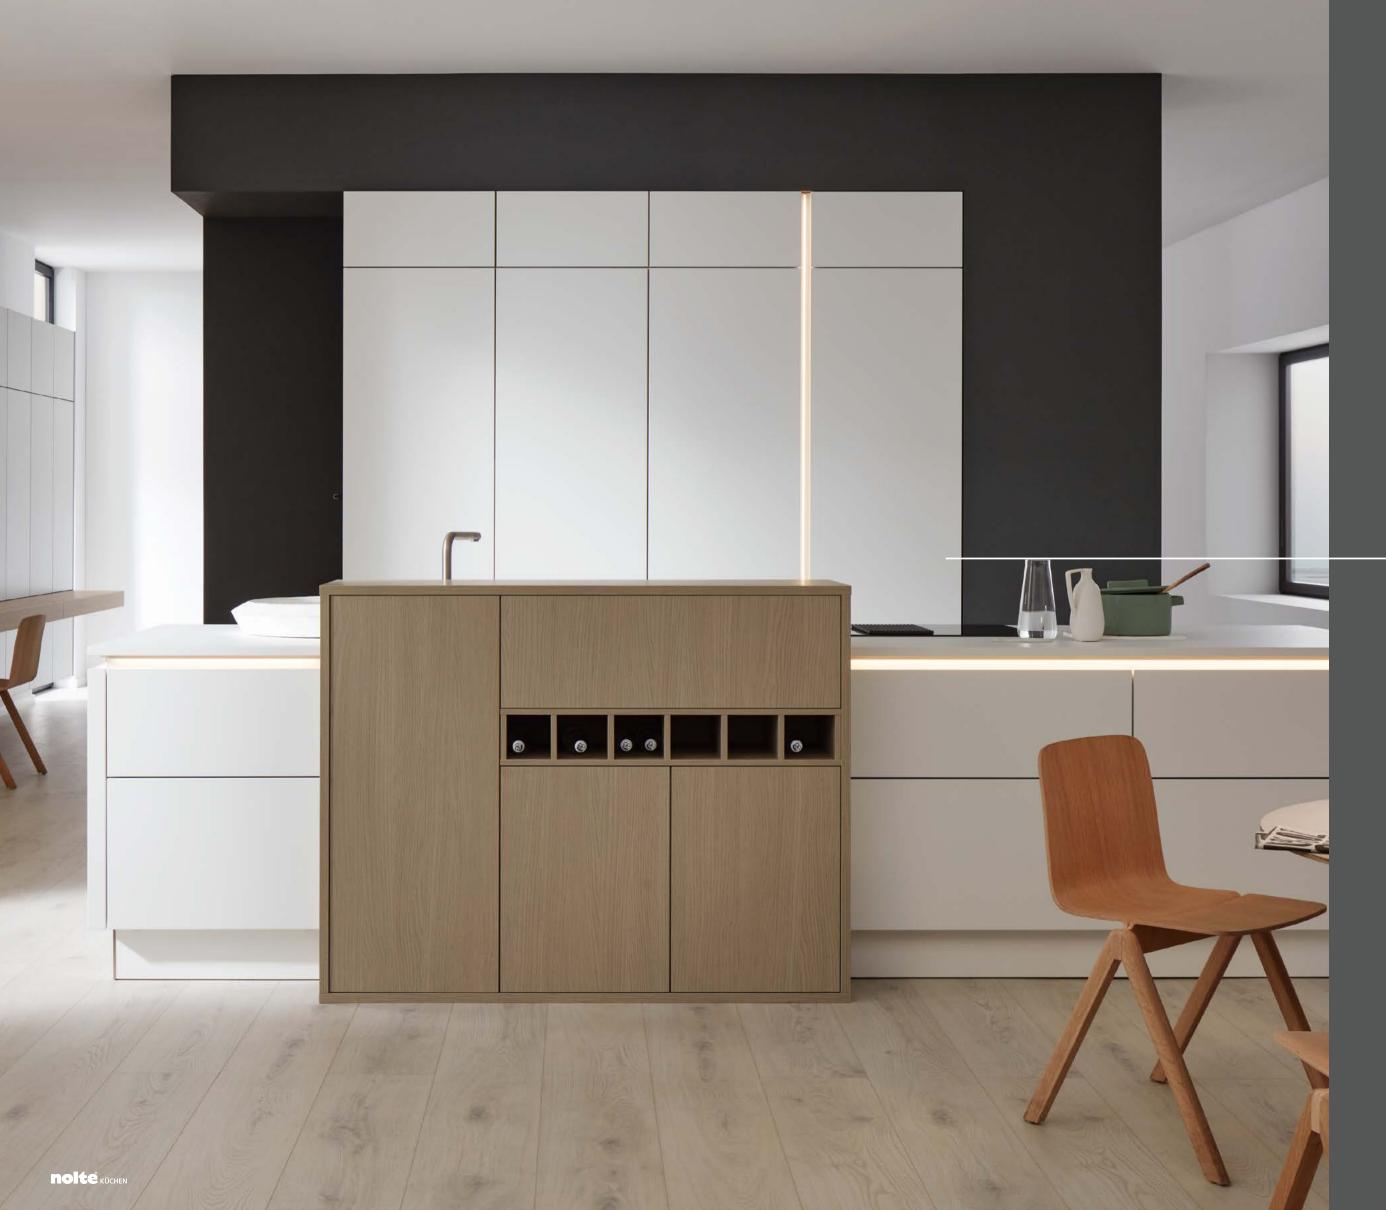

# nolteneo SCANDINAVIAN HAVEN Designed with a look of openness, this is where white meets light-coloured timber in the form of the **neo**LEAF front in sand ash. No kitchen is more Scandinavian than this one. Integrated with purist finesse, a homely composition with built-in bench that emphasises this kitchen's flair. TO THE VIDEO

## DESIGNER HANDLE

The stylish, decorative handle is available in white or black mat. In an otherwise handleless kitchen with uninterrupted fronts, the large-surface handle makes a bold, eye-catching statement.