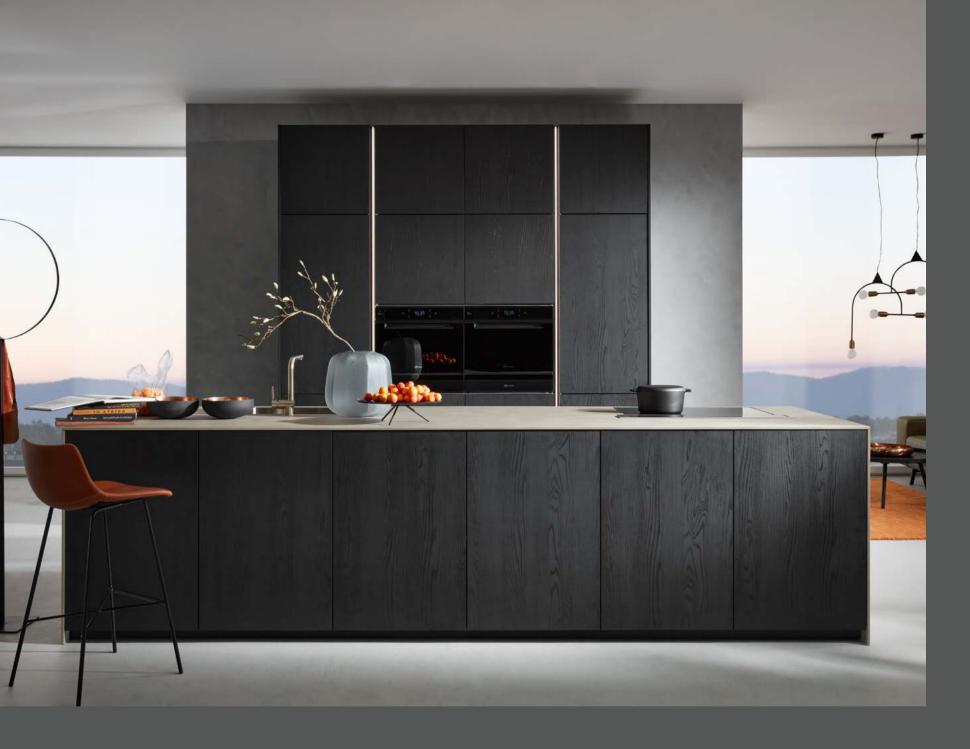

## n e o L O D G E

This unusual front in blackened oak captivates with its vertically aligned grooved look. Blackened oak is exceptionally versatile and can be featured on everything from cooking island to wall unit. Its black-brown colouring makes it a contemporary yet modern classic.

# nolteneo ITALIAN AESTHETIC Feel good in exclusive style. The **neo**LODGE front exudes Italian aesthetic in a way that's second to none. The combination of sleek lines with classy colours and materials is complemented by intelligent detail solutions such as side-fitted ovens or the elegant display units in manganese bronze. nolteküchen **#**17

## neolODGE FRONT

Clean lines brimming with character – neoLODGE in grooved, blackened oak veneer brings aesthetic appeal to every space.