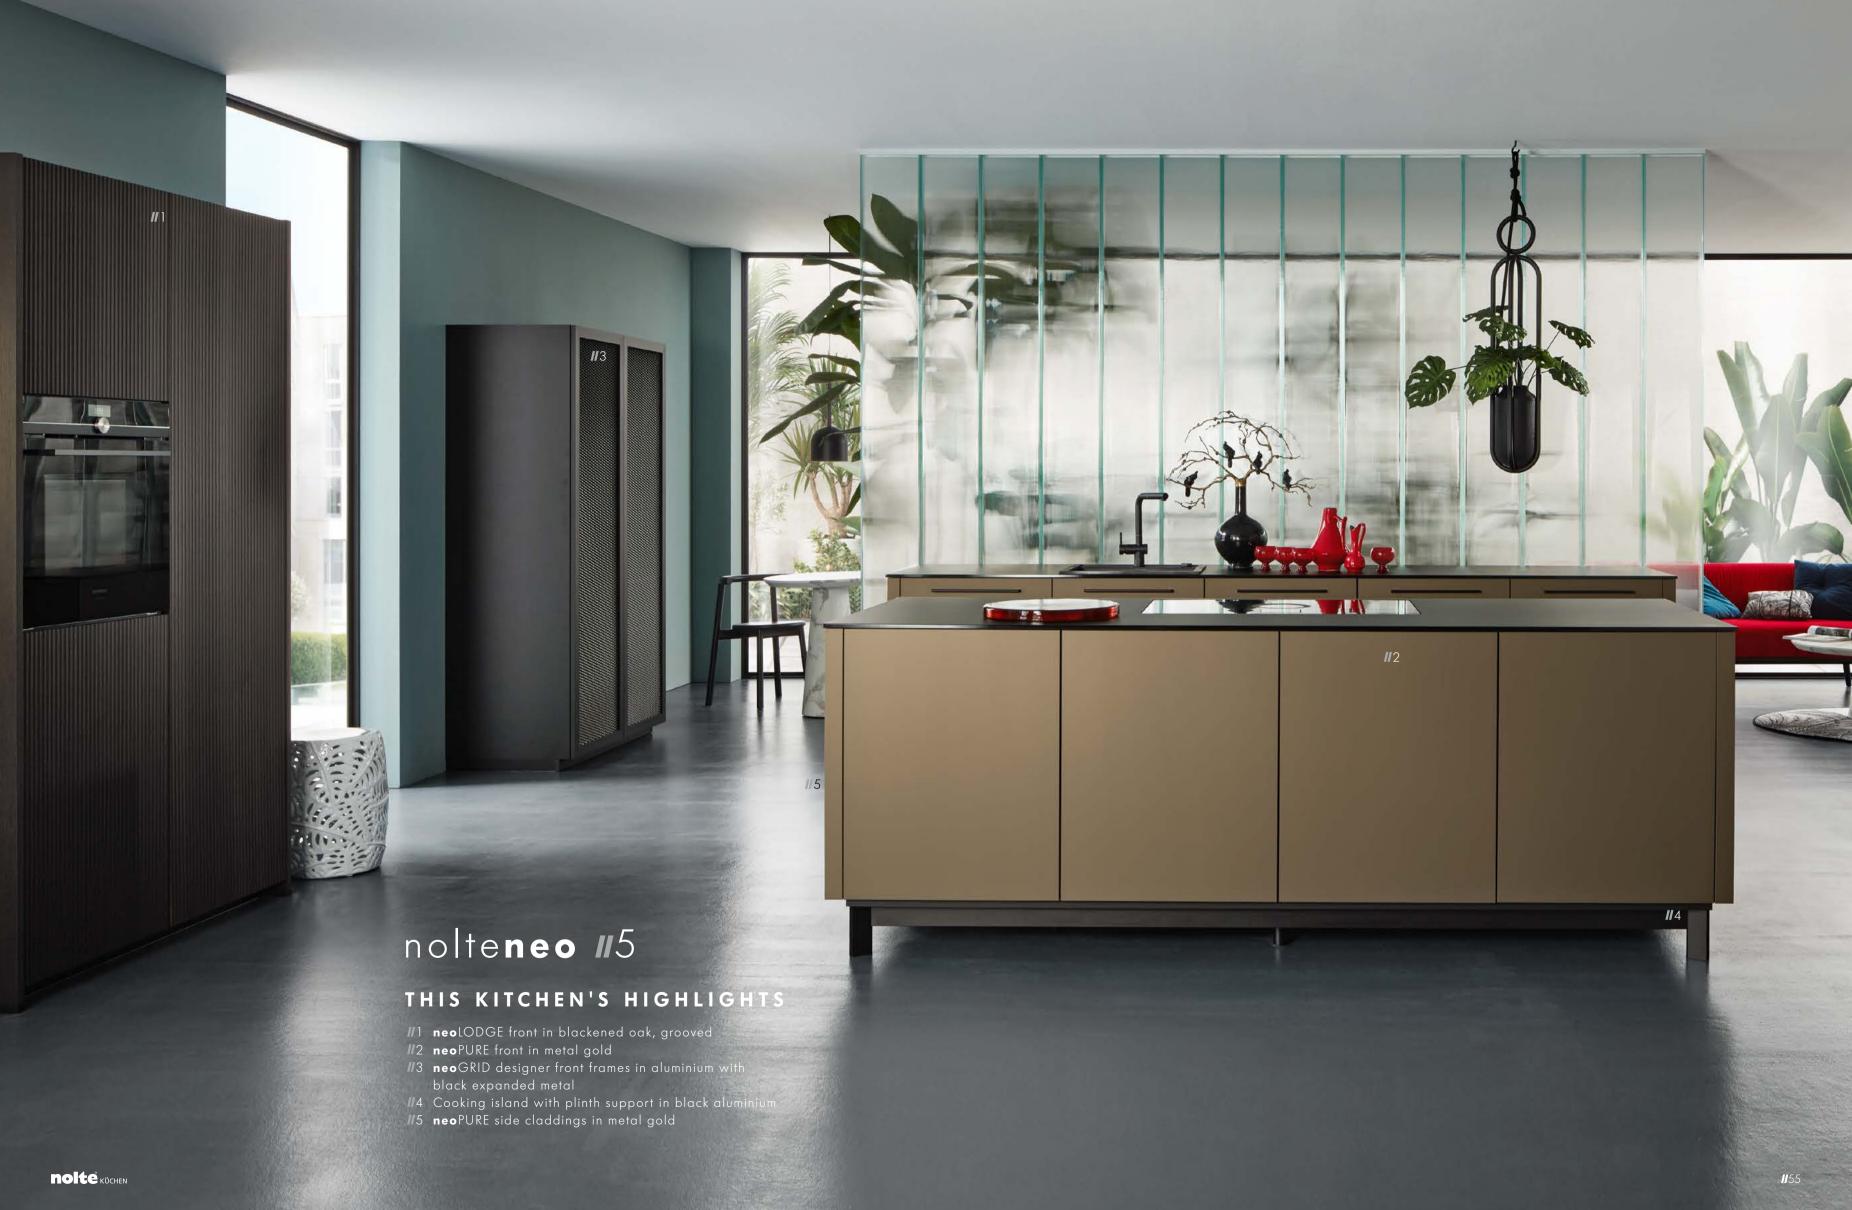

## n e o L O D G E

This unusual front in blackened oak captivates with its vertically aligned grooved look. Blackened oak is exceptionally versatile and can be featured on everything from cooking island to wall unit. Its black-brown colouring makes it a contemporary yet modern classic.

## n e o M A R B L E

Marble-look finishes have been highly fashionable again for a number of years now. Marble looks elegant and tends to be used to provide accentuation in combination with modern materials. The **neo**MARBLE front can be combined particularly well with a dark worktop and gives every kitchen that certain something.

## VISIBLE SIDES

One aspect that makes nolte**neo** kitchens so special is the extensive selection of visible sides in mat lacquer, high-gloss lacquer and veneer on any chosen carcase interior colour. The extended visible sides logic no longer ties you to just one colour for the carcase interior. These can be combined with different fronts in any way to provide a perfect match with your chosen front or to create a striking contrast – entirely to suit your very own particular taste.

## INTERIOR ORGANISATION

Everything in order in the kitchen – true to this motto, nolte**neo** also gives you a wide range of options for practical interior organisation solutions to go perfectly with your kitchen. From saucepans to tableware, from cutlery to sorting waste – not only are drawers and pullouts perfectly organised with nolte**neo**, they can also be provided with optional lighting at the side.