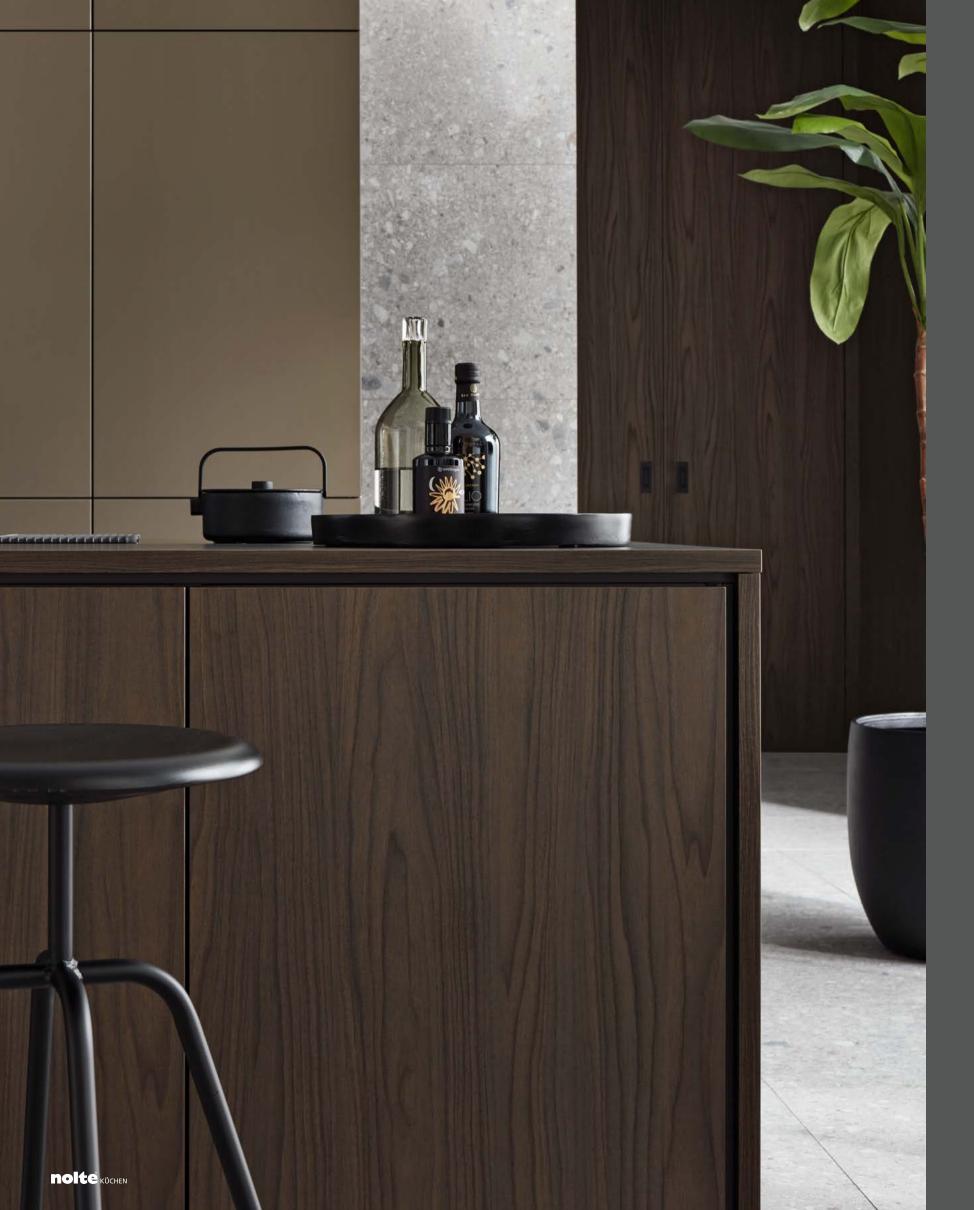

## n e o L O D G E

This unusual front in blackened oak captivates with its vertically aligned grooved look. Blackened oak is exceptionally versatile and can be featured on everything from cooking island to wall unit. Its black-brown colouring makes it a contemporary yet modern classic.