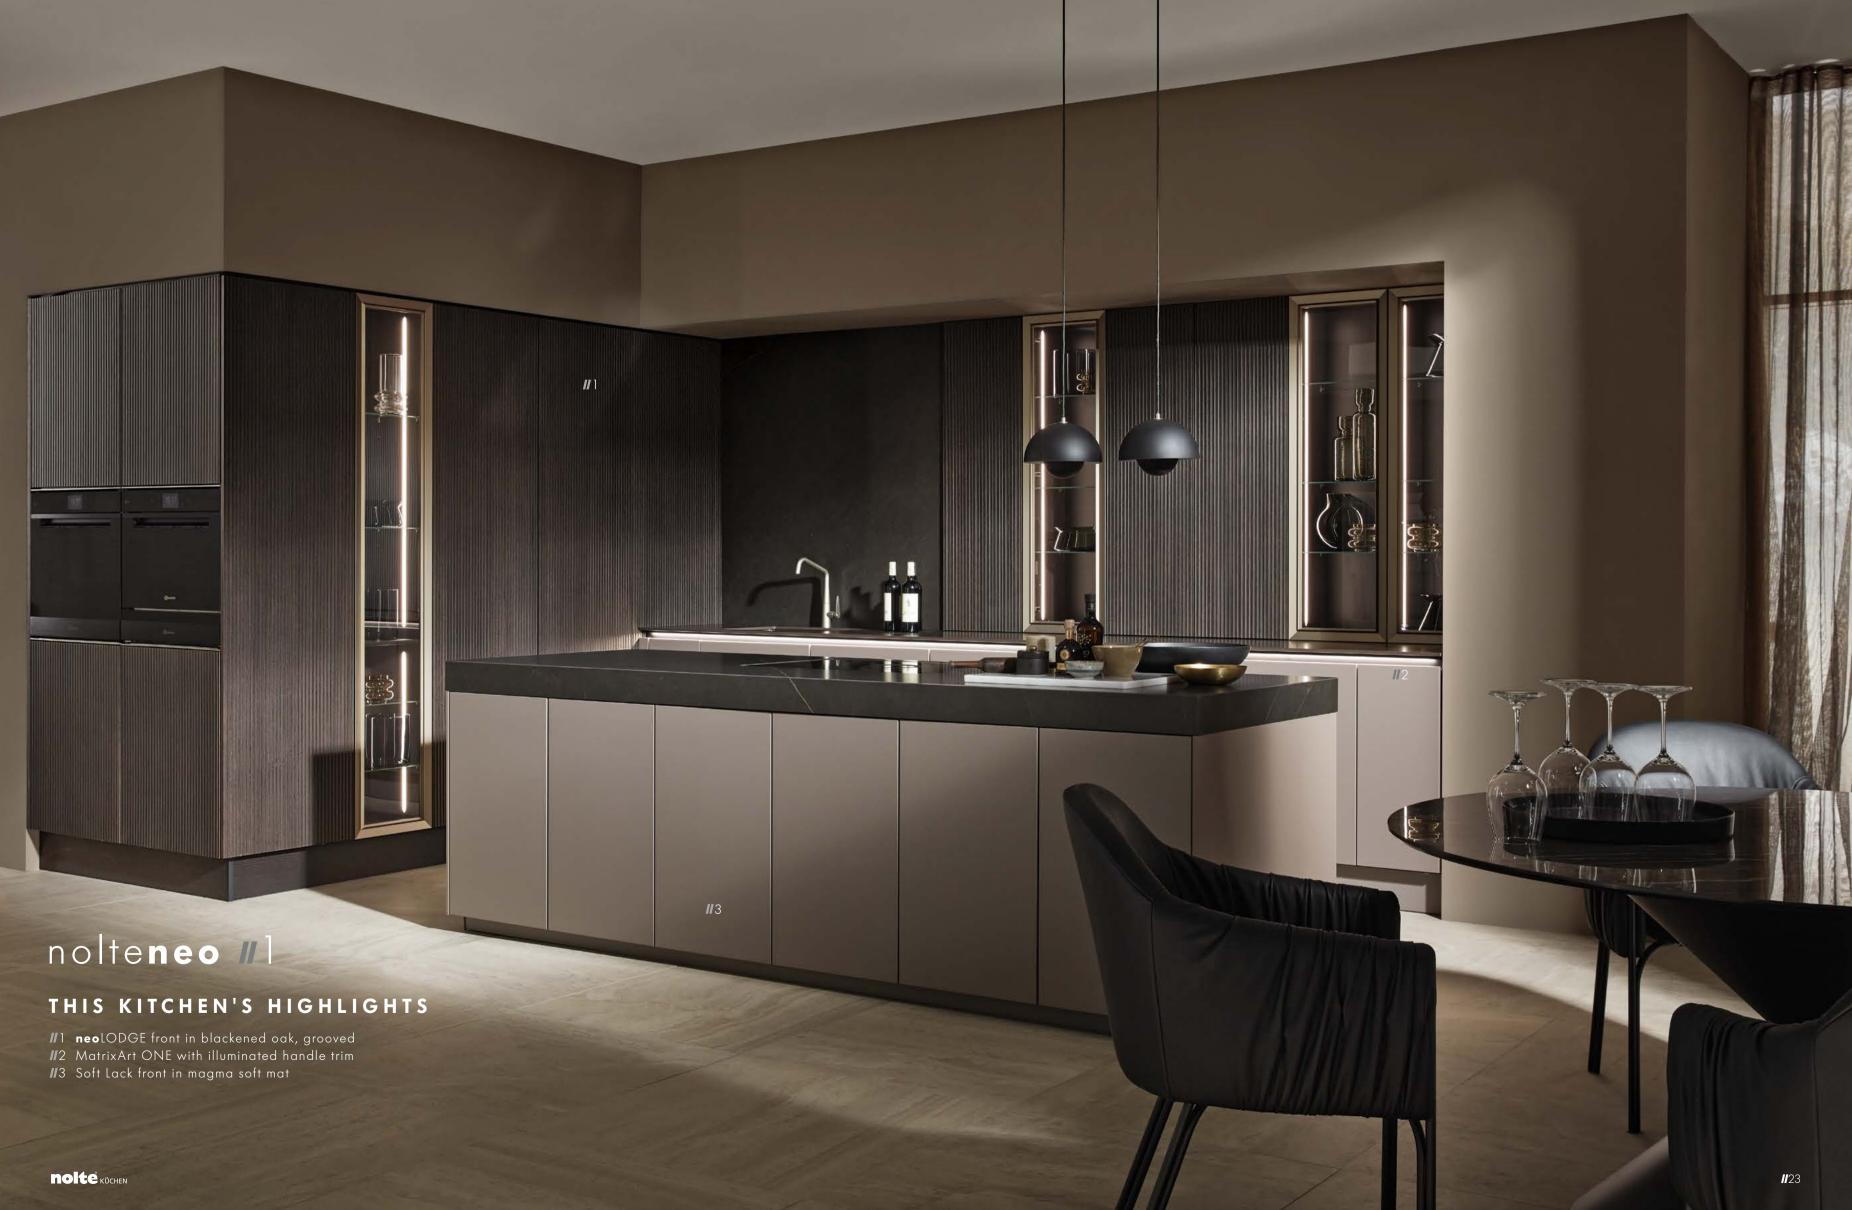

# nolteneo ITALIAN AESTHETIC Feel good in exclusive style. The **neo**LODGE front exudes Italian aesthetic in a way that's second to none. The combination of sleek lines with classy colours and materials is complemented by intelligent detail solutions such as side-fitted ovens or the elegant display units in manganese bronze. nolteküchen **#**17

## neolODGE FRONT

Clean lines brimming with character – neoLODGE in grooved, blackened oak veneer brings aesthetic appeal to every space.

## SHADOW REVEAL

New, graphic, different – the 12 mm shadow reveal between front and side panel creates a completely new contour that adds a stylish designer element to every kitchen.

## DESIGNER HANDLE

Above all, nolte**neo** is synonymous with the many ways of individualising a kitchen. Characteristic of this are exclusive nolte**neo** products such as the large, semicircular handles which, although discreetly understated in this kitchen, make stylish eye-catchers.

## n e o L O D G E

This unusual front in blackened oak captivates with its vertically aligned grooved look. Blackened oak is exceptionally versatile and can be featured on everything from cooking island to wall unit. Its black-brown colouring makes it a contemporary yet modern classic.