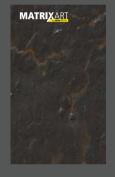

## n e o M A R B L E

Marble-look finishes have been highly fashionable again for a number of years now. Marble looks elegant and tends to be used to provide accentuation in combination with modern materials. The **neo**MARBLE front can be combined particularly well with a dark worktop and gives every kitchen that certain something.