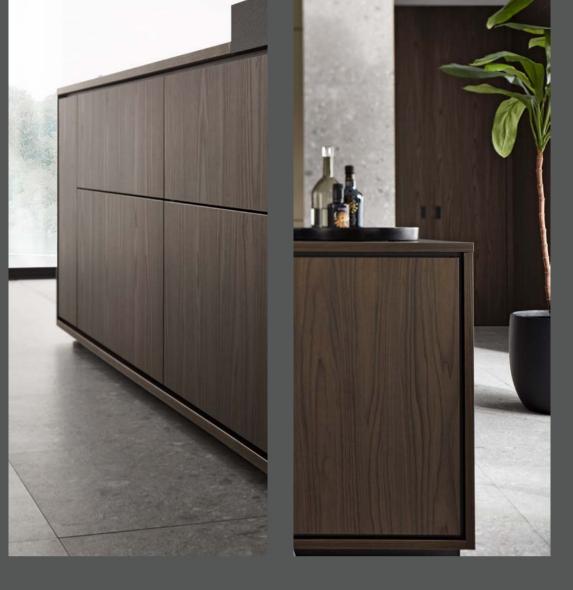

# nolteneo ITALIAN AESTHETIC Feel good in exclusive style. The **neo**LODGE front exudes Italian aesthetic in a way that's second to none. The combination of sleek lines with classy colours and materials is complemented by intelligent detail solutions such as side-fitted ovens or the elegant display units in manganese bronze. nolteküchen **#**17

## neolODGE FRONT

Clean lines brimming with character – neoLODGE in grooved, blackened oak veneer brings aesthetic appeal to every space.

## n e o L O D G E

This unusual front in blackened oak captivates with its vertically aligned grooved look. Blackened oak is exceptionally versatile and can be featured on everything from cooking island to wall unit. Its black-brown colouring makes it a contemporary yet modern classic.