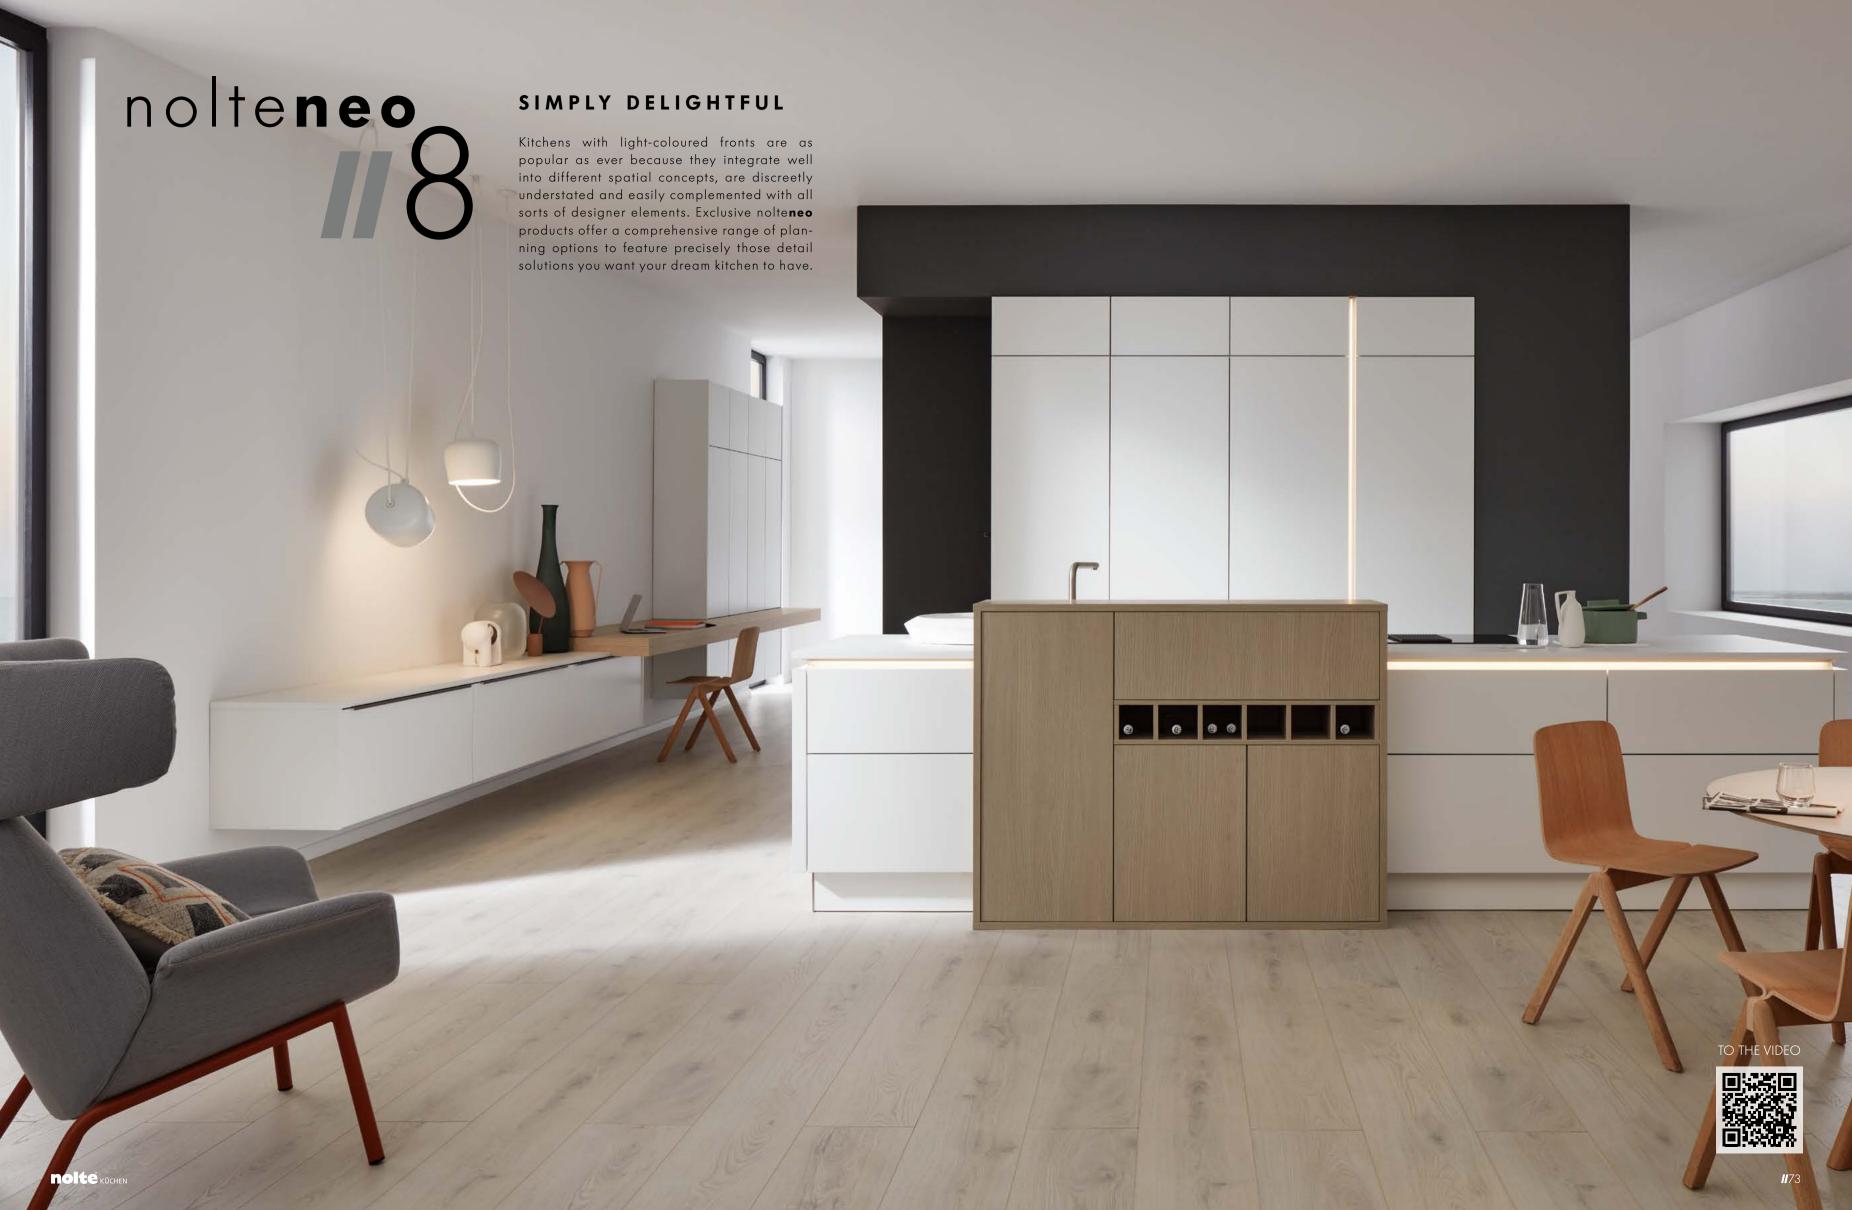

## WHAT IS nolteneo?

Clean, purist lines. Exclusive fronts and fascinating details. Colours and materials that enter a harmonious dialogue and are in balance with practical design. A nolteneo kitchen makes spaces into a statement, and is an expression of individuality and freedom of choice. From a wide range of planning options to exclusive fronts and design elements, nolteneo opens up entirely new dimensions in individualisation. Besides the elements that are featured in every nolteneo kitchen, there's also an extensive choice of exceptional models and designer elements.

## nolteneo THE UPGRADE FOR YOUR NOLTE KITCHEN

What makes nolteneo so different is not only its immense versatility and all of the options it provides for individualising the kitchen you are planning, but also the unerring continuation of a kitchen concept that can look back on a track record of success spanning decades: Nolte Küchen. This means all exclusive nolteneo products and designer elements can be combined with the entire Nolte Küchen range. Already planning your Nolte kitchen, but still want to give your new dream kitchen a very individual touch? Then simply add an exclusive nolteneo product or designer element, and turn your amazing Nolte kitchen into a nolteneo kitchen that's truly exceptional.