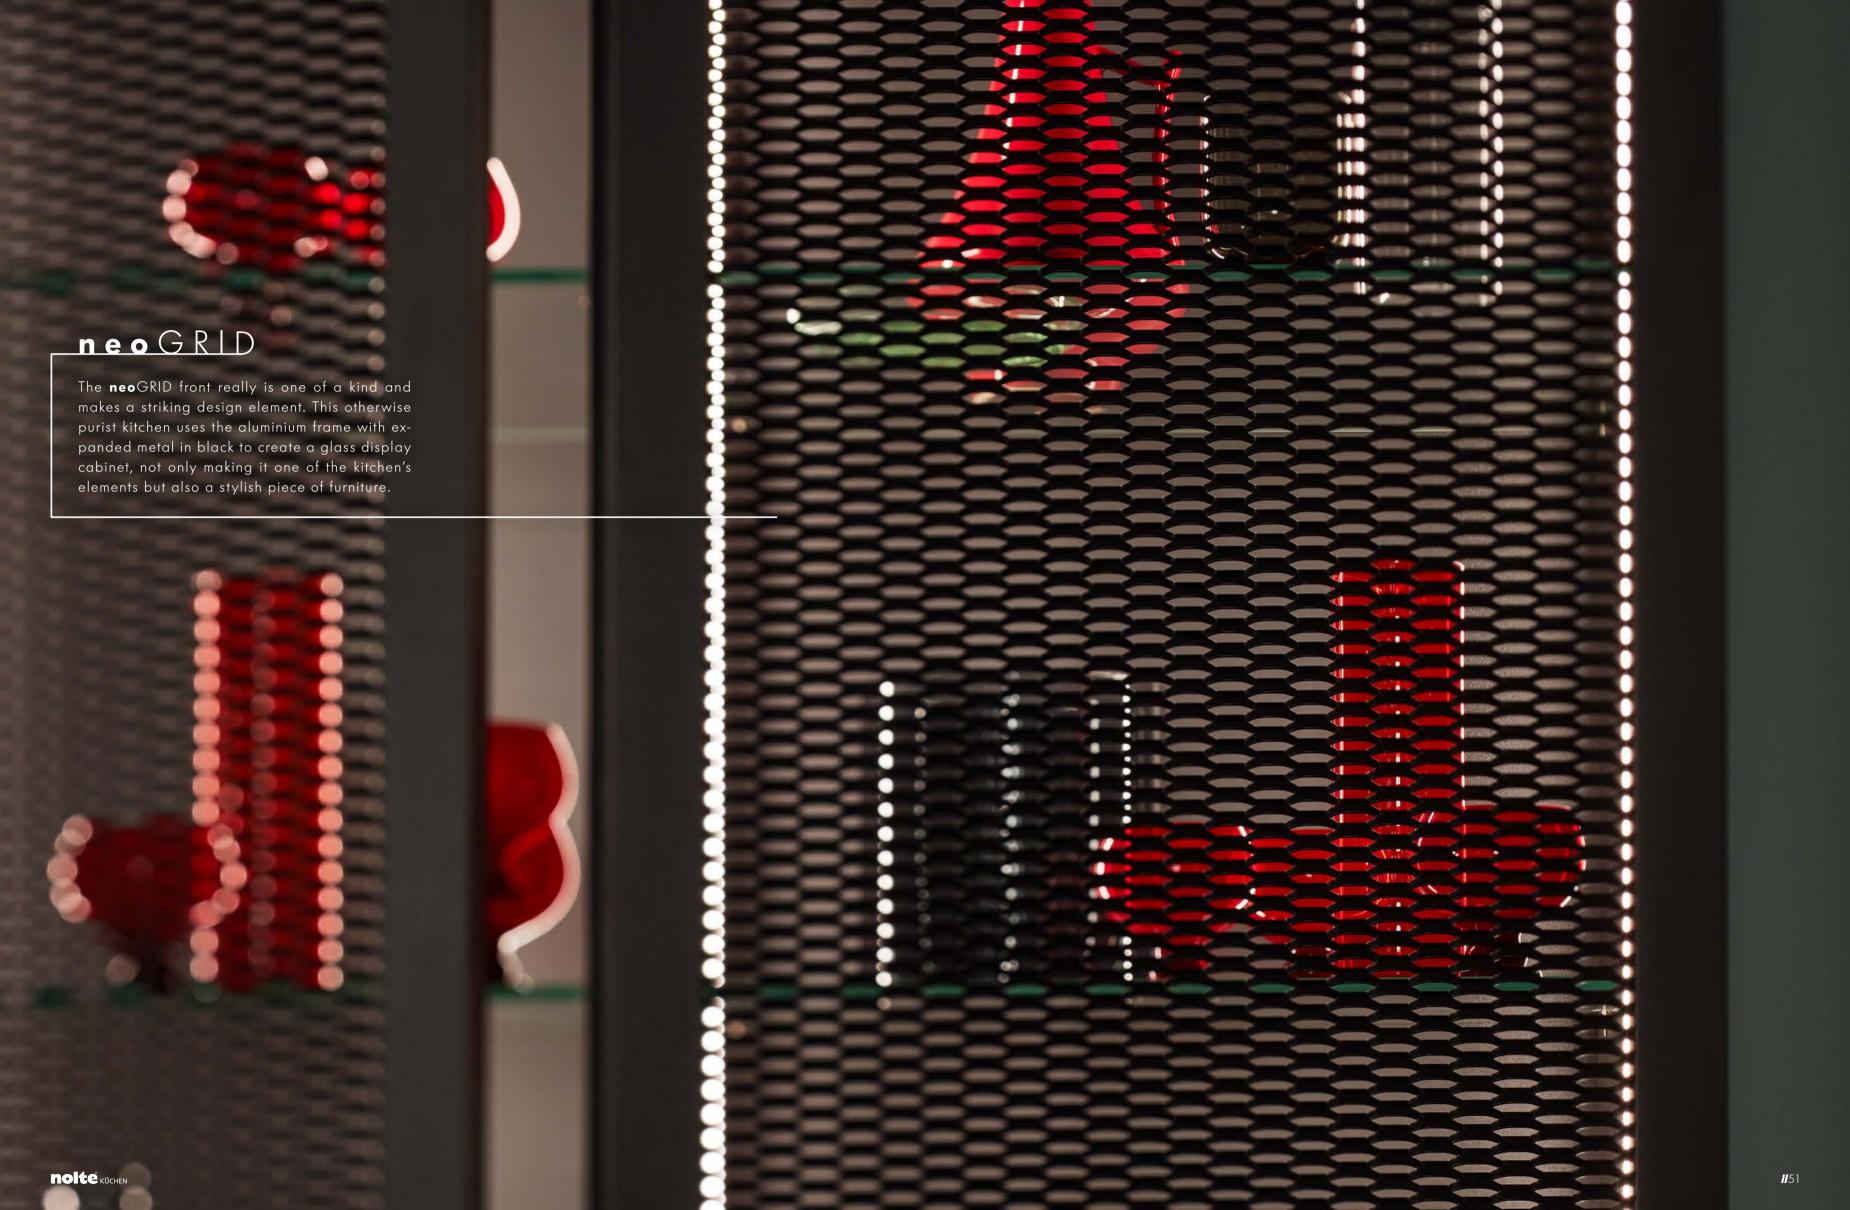

## **DESIGNER FRONTS**

neoLOFT Graphic print Digital print, mat lacquered 19 mm

neoLOFT Used print Digital print, mat lacquered 19 mm

neoMIRROR **Mirror** 

neoMIRROR Tinted mirror Mirror glass 19 mm

neoGRID AGS – aluminium frame with expanded metal