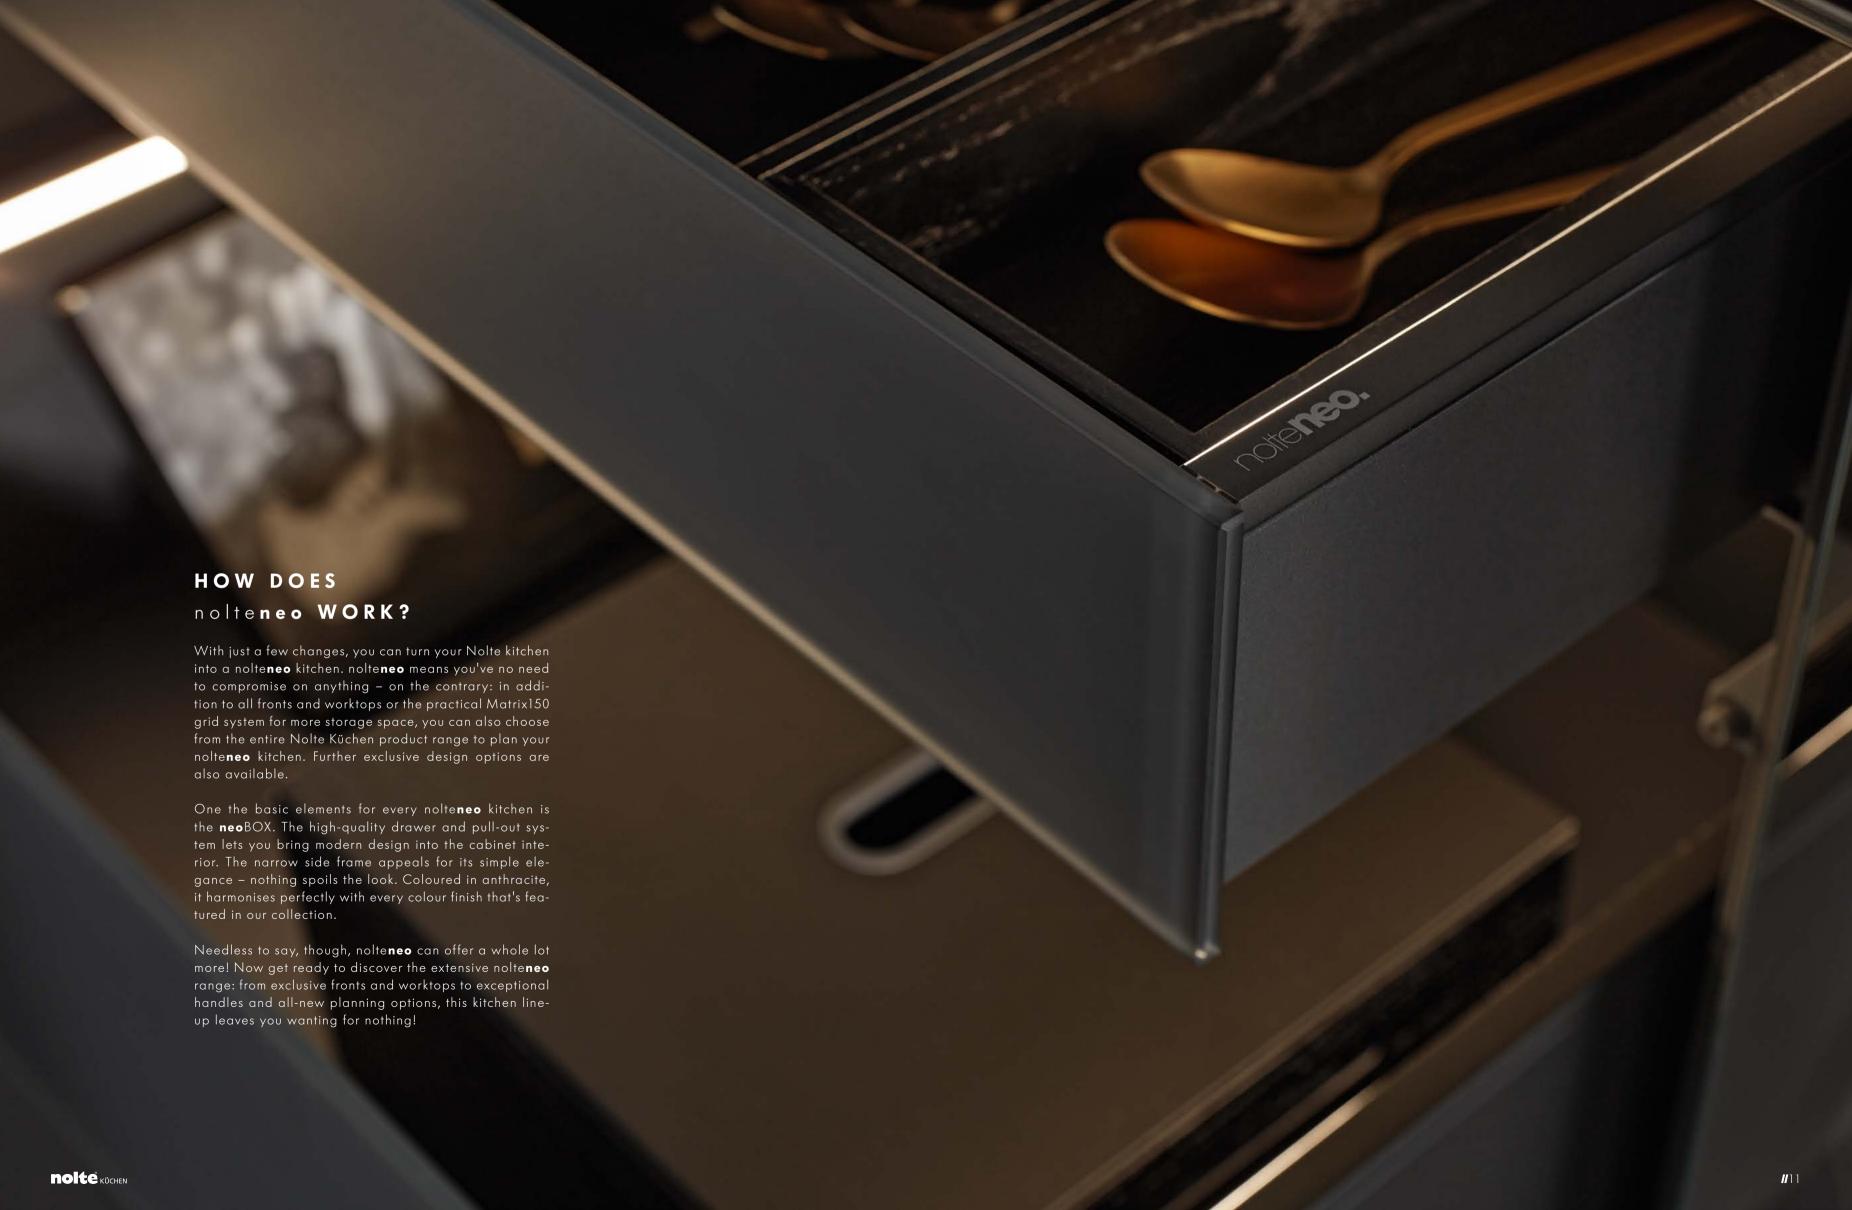

## nolteneo THE UPGRADE FOR YOUR NOLTE KITCHEN

What makes nolteneo so different is not only its immense versatility and all of the options it provides for individualising the kitchen you are planning, but also the unerring continuation of a kitchen concept that can look back on a track record of success spanning decades: Nolte Küchen. This means all exclusive nolteneo products and designer elements can be combined with the entire Nolte Küchen range. Already planning your Nolte kitchen, but still want to give your new dream kitchen a very individual touch? Then simply add an exclusive nolteneo product or designer element, and turn your amazing Nolte kitchen into a nolteneo kitchen that's truly exceptional.

## INTERIOR ORGANISATION

Everything in order in the kitchen – true to this motto, nolte**neo** also gives you a wide range of options for practical interior organisation solutions to go perfectly with your kitchen. From saucepans to tableware, from cutlery to sorting waste – not only are drawers and pullouts perfectly organised with nolte**neo**, they can also be provided with optional lighting at the side.

Fitted on the right and left of the drawer side frame, the LED lighting strip conjures atmosphere and shows where everything is when the drawer is opened. The system automatically switches off on closing, which means that the rechargeable battery (included) only needs recharging after around 450 – 700 opening cycles.