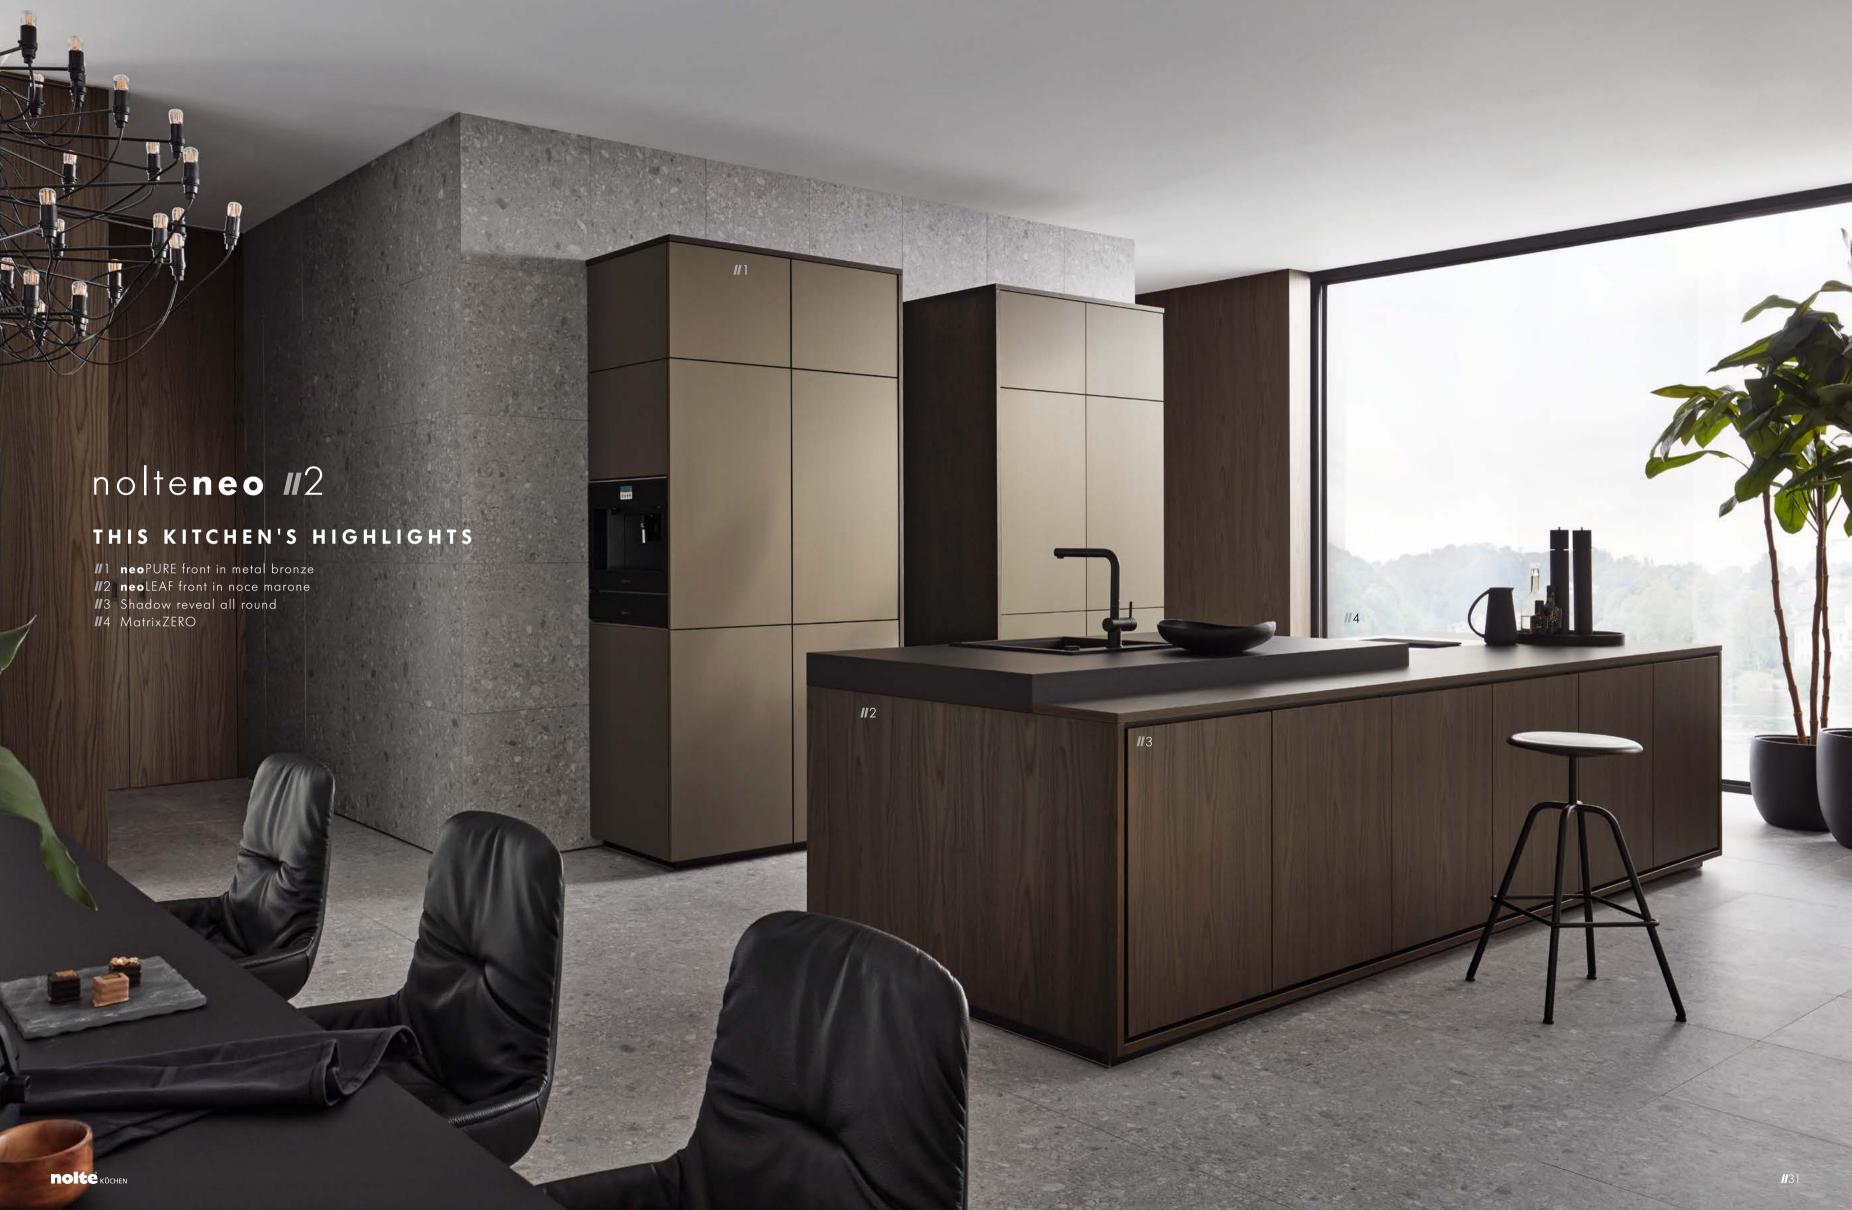

# nolteneo ITALIAN AESTHETIC Feel good in exclusive style. The **neo**LODGE front exudes Italian aesthetic in a way that's second to none. The combination of sleek lines with classy colours and materials is complemented by intelligent detail solutions such as side-fitted ovens or the elegant display units in manganese bronze. nolteküchen **#**17

## SHADOW REVEAL

New, graphic, different – the 12 mm shadow reveal between front and side panel creates a completely new contour that adds a stylish designer element to every kitchen.

## DESIGNER HANDLE

Above all, nolte**neo** is synonymous with the many ways of individualising a kitchen. Characteristic of this are exclusive nolte**neo** products such as the large, semicircular handles which, although discreetly understated in this kitchen, make stylish eye-catchers.