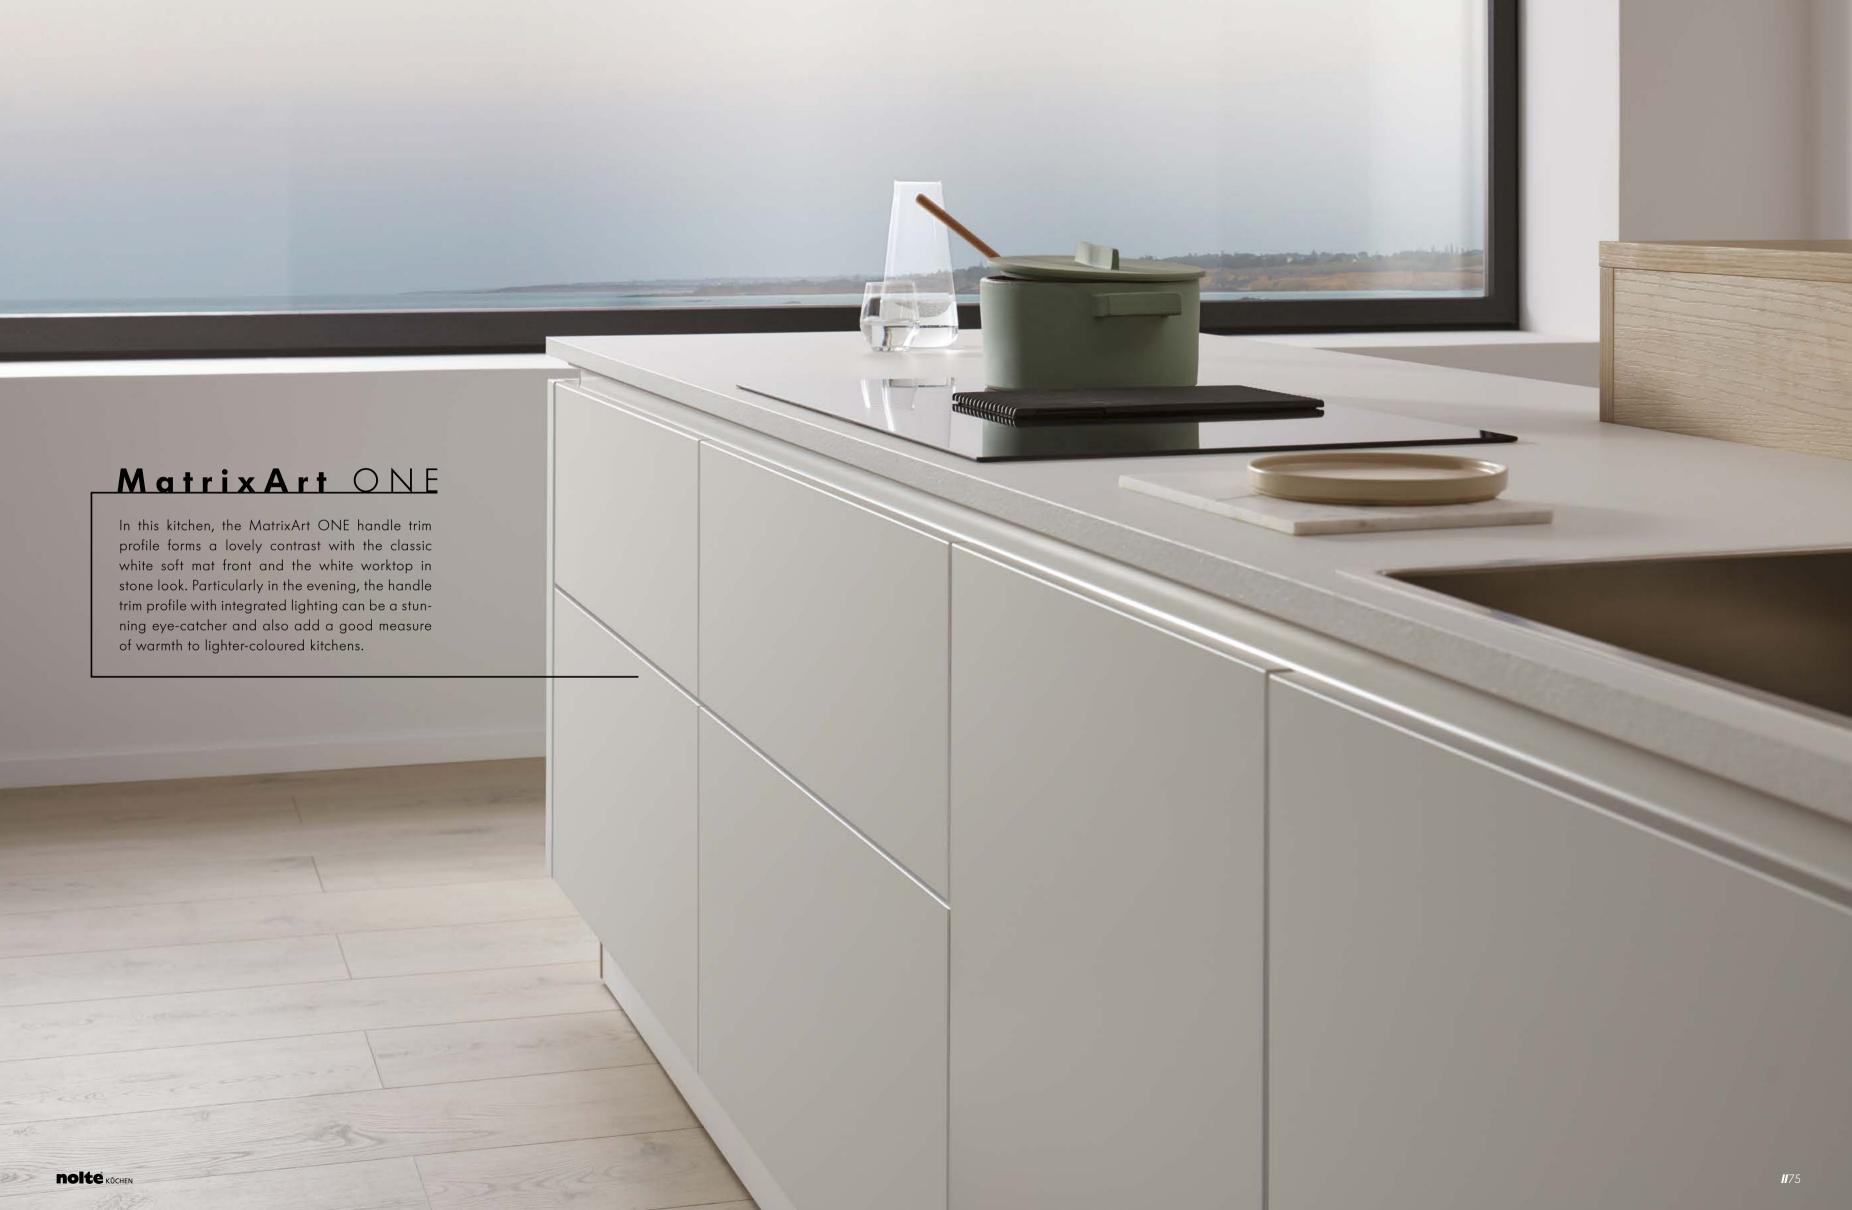

## Matrix Art ONE

handleless kitchen: just one single handle trim profile below the workgraphic style.

The handle trim profile can be illuminated for MatrixArt ONE too – combined with slimline worktops, this creates a particularly delicate look that almost appears to float. Whereas the top row of drawers opens by hand, the bottom row comes out in response to a tap by PUSH-TO-OPEN.