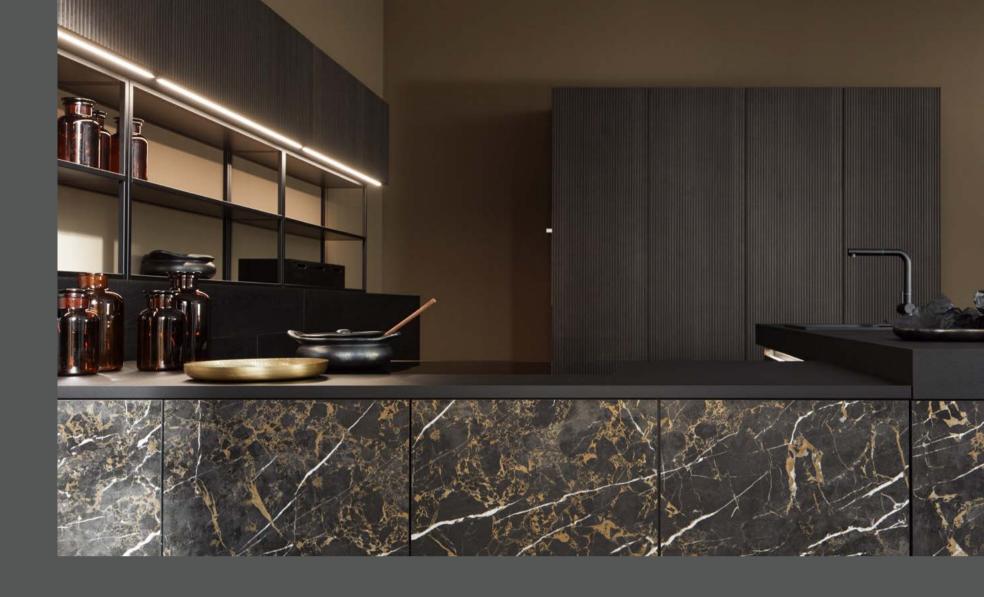

## n e o M A R B L E

Marble-look finishes have been highly fashionable again for a number of years now. Marble looks elegant and tends to be used to provide accentuation in combination with modern materials. The **neo**MARBLE front can be combined particularly well with a dark worktop and gives every kitchen that certain something.