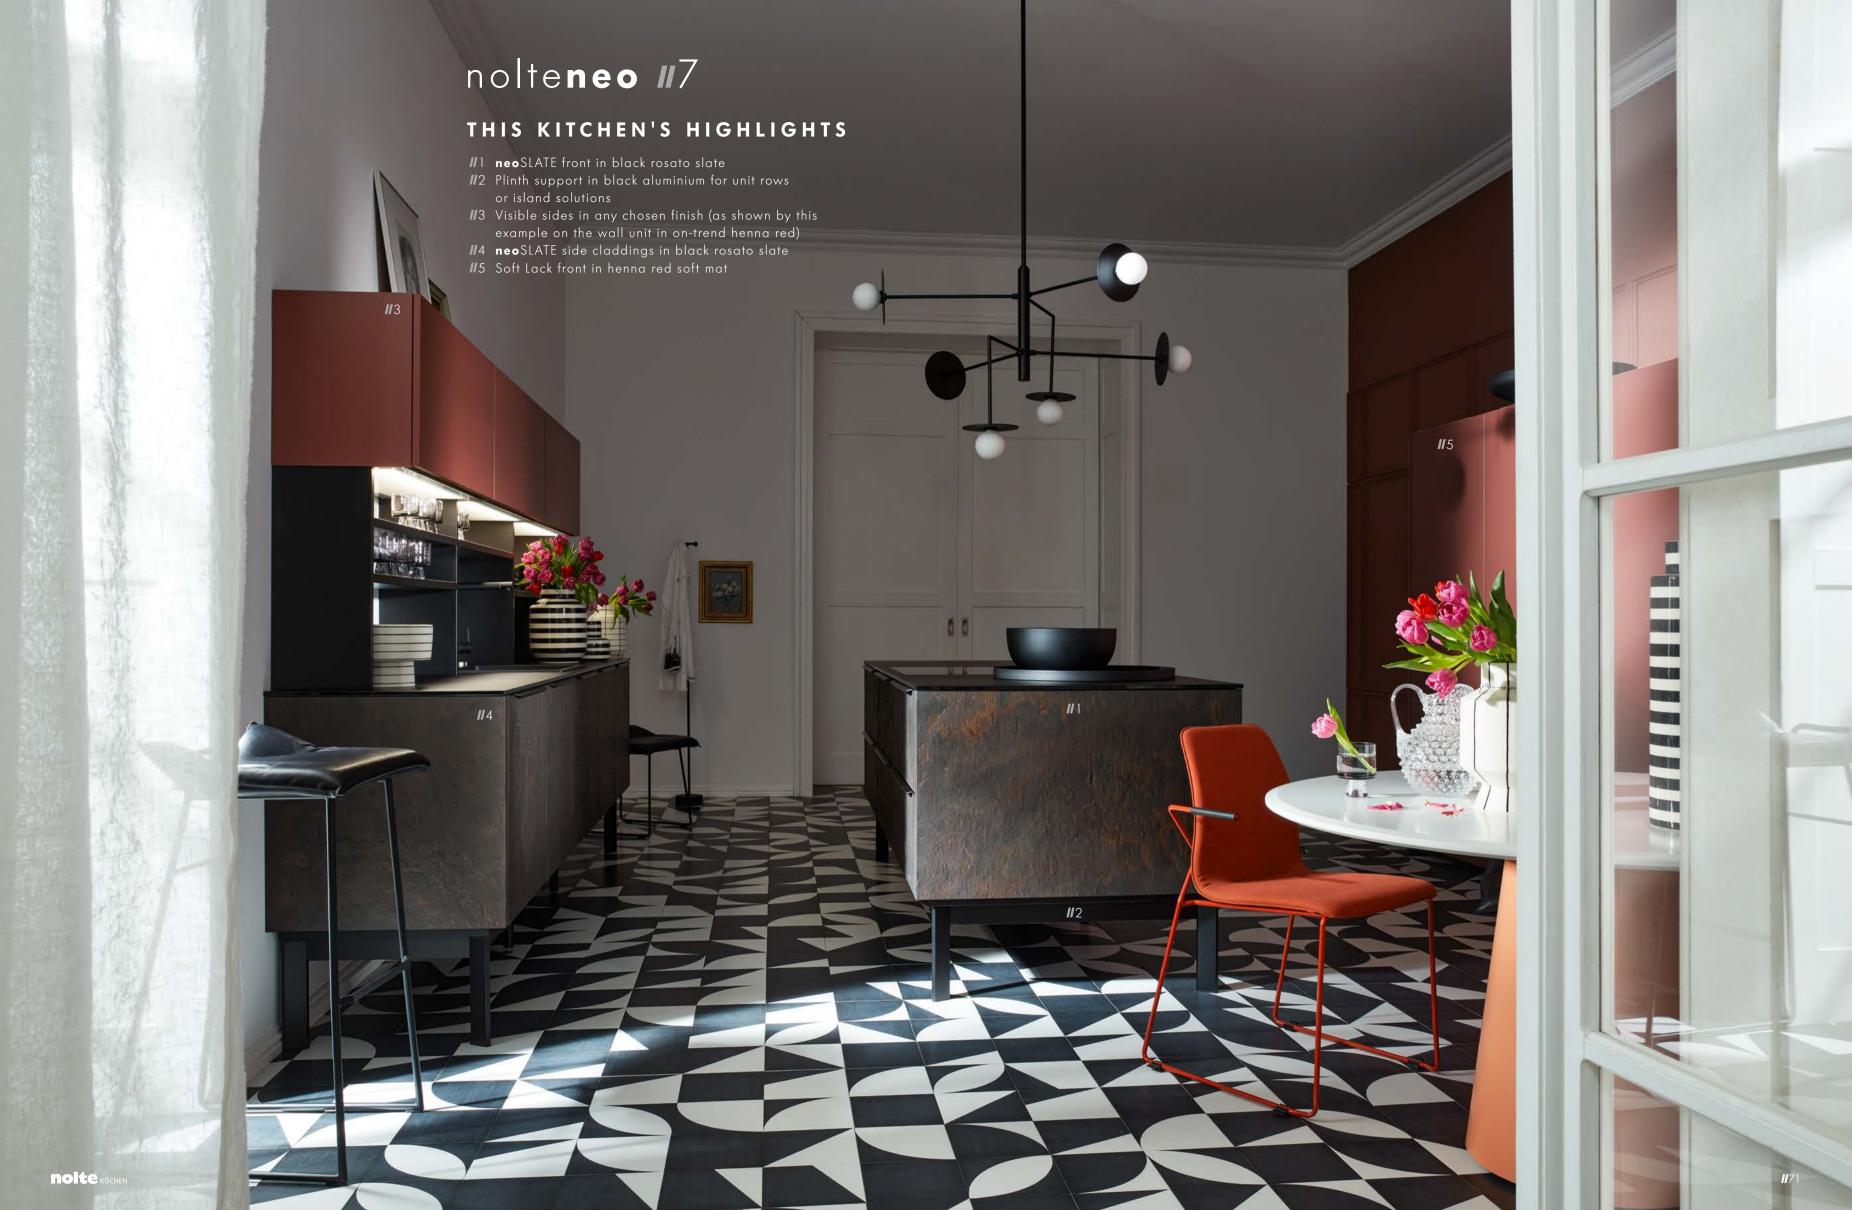

## n e o M A R B L E

Marble-look finishes have been highly fashionable again for a number of years now. Marble looks elegant and tends to be used to provide accentuation in combination with modern materials. The **neo**MARBLE front can be combined particularly well with a dark worktop and gives every kitchen that certain something.

## VISIBLE SIDES

One aspect that makes nolte**neo** kitchens so special is the extensive selection of visible sides in mat lacquer, high-gloss lacquer and veneer on any chosen carcase interior colour. The extended visible sides logic no longer ties you to just one colour for the carcase interior. These can be combined with different fronts in any way to provide a perfect match with your chosen front or to create a striking contrast – entirely to suit your very own particular taste.