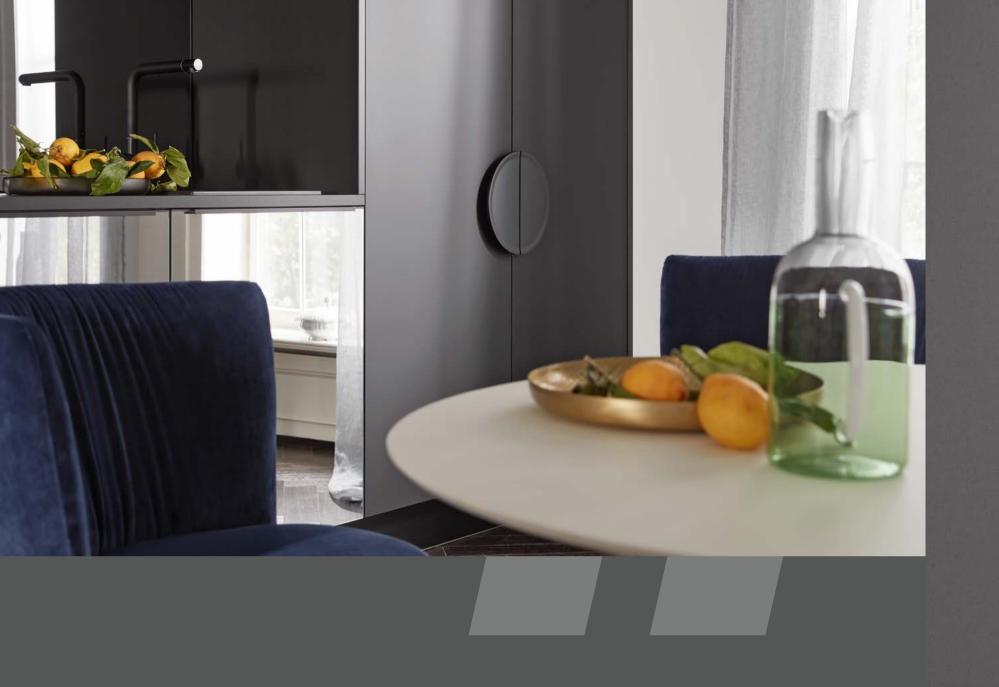

## DESIGNER HANDLE

Above all, nolte**neo** is synonymous with the many ways of individualising a kitchen. Characteristic of this are exclusive nolte**neo** products such as the large, semicircular handles which, although discreetly understated in this kitchen, make stylish eye-catchers.

## DESIGNER HANDLE

The stylish, decorative handle is available in white or black mat. In an otherwise handleless kitchen with uninterrupted fronts, the large-surface handle makes a bold, eye-catching statement.