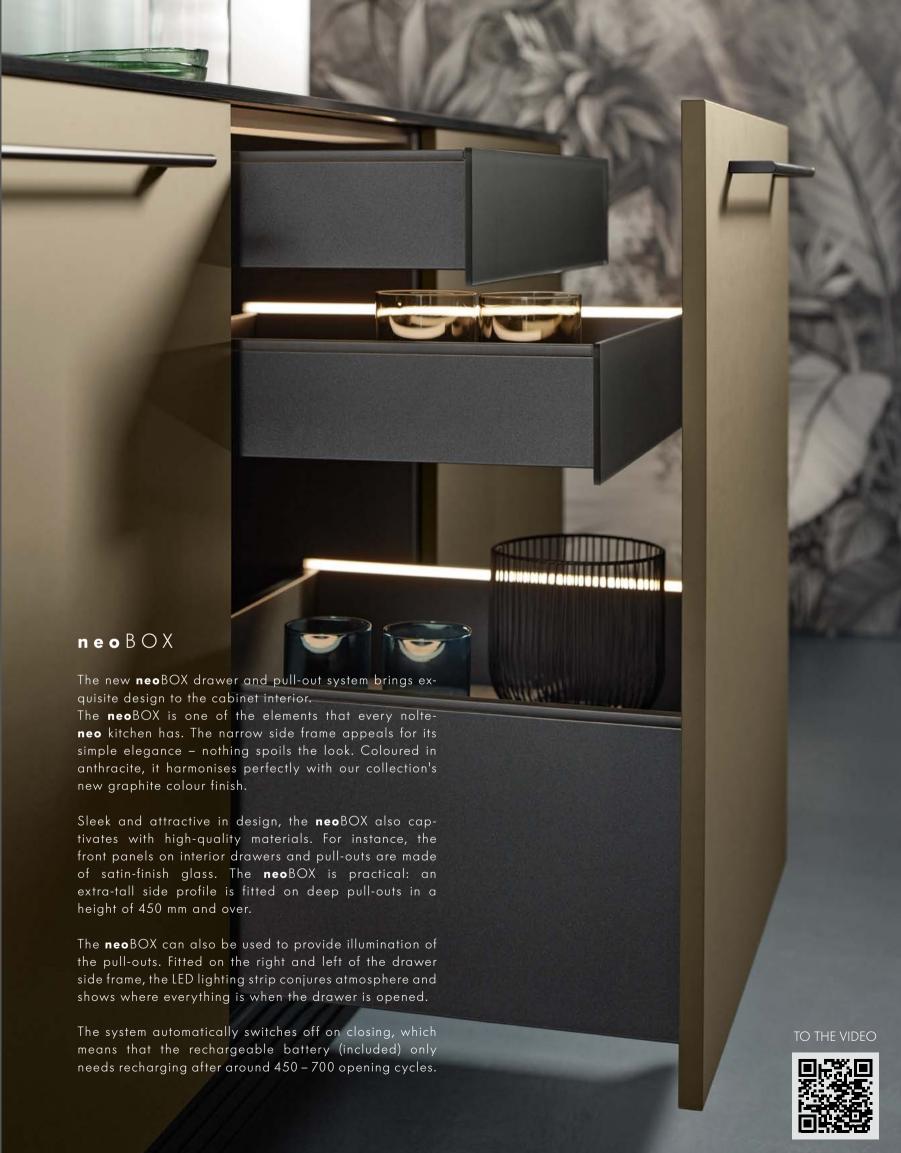

## INTERIOR ORGANISATION

Everything in order in the kitchen – true to this motto, nolte**neo** also gives you a wide range of options for practical interior organisation solutions to go perfectly with your kitchen. From saucepans to tableware, from cutlery to sorting waste – not only are drawers and pullouts perfectly organised with nolte**neo**, they can also be provided with optional lighting at the side.

Fitted on the right and left of the drawer side frame, the LED lighting strip conjures atmosphere and shows where everything is when the drawer is opened. The system automatically switches off on closing, which means that the rechargeable battery (included) only needs recharging after around 450 – 700 opening cycles.