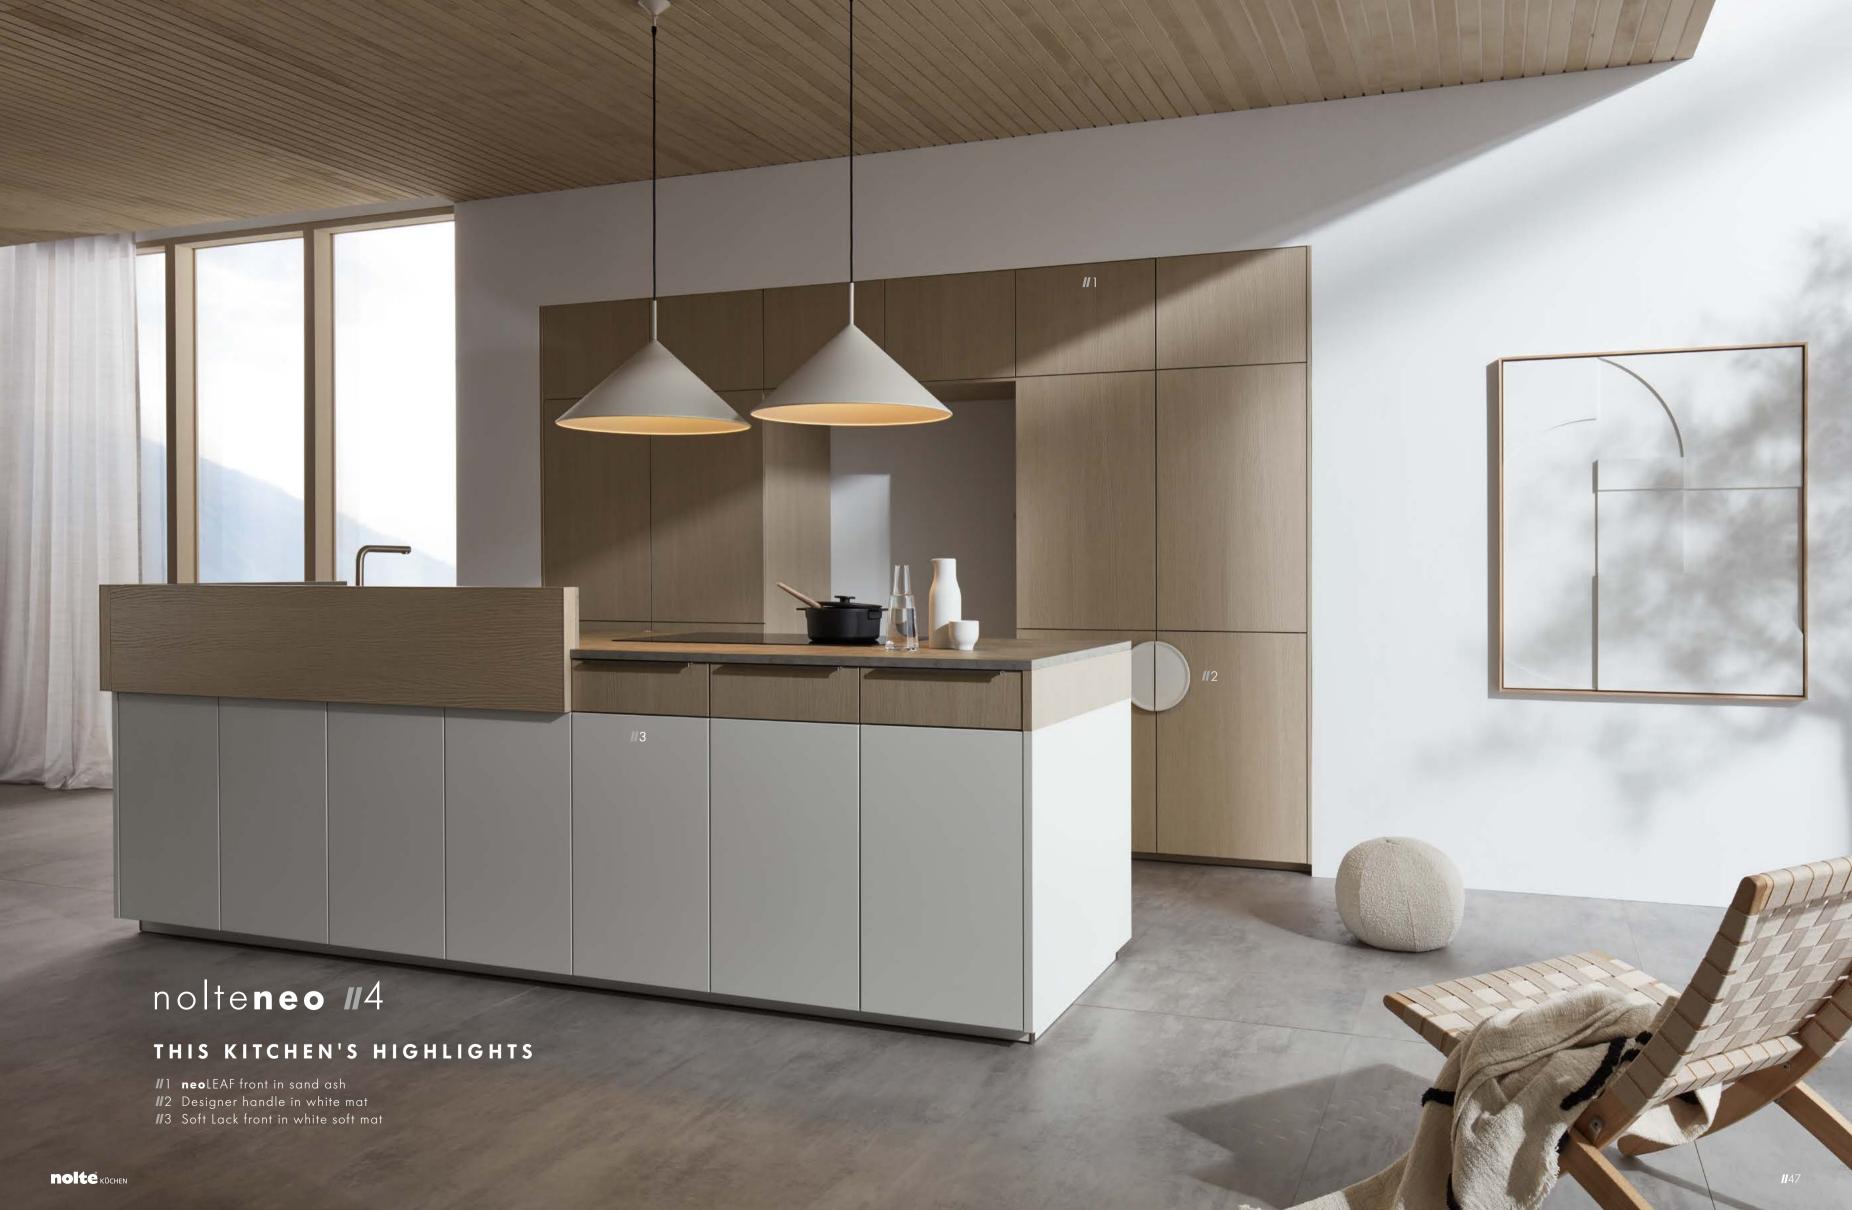

# nolteneo SCANDINAVIAN HAVEN Designed with a look of openness, this is where white meets light-coloured timber in the form of the **neo**LEAF front in sand ash. No kitchen is more Scandinavian than this one. Integrated with purist finesse, a homely composition with built-in bench that emphasises this kitchen's flair. TO THE VIDEO

## DESIGNER HANDLE

The stylish, decorative handle is available in white or black mat. In an otherwise handleless kitchen with uninterrupted fronts, the large-surface handle makes a bold, eye-catching statement.