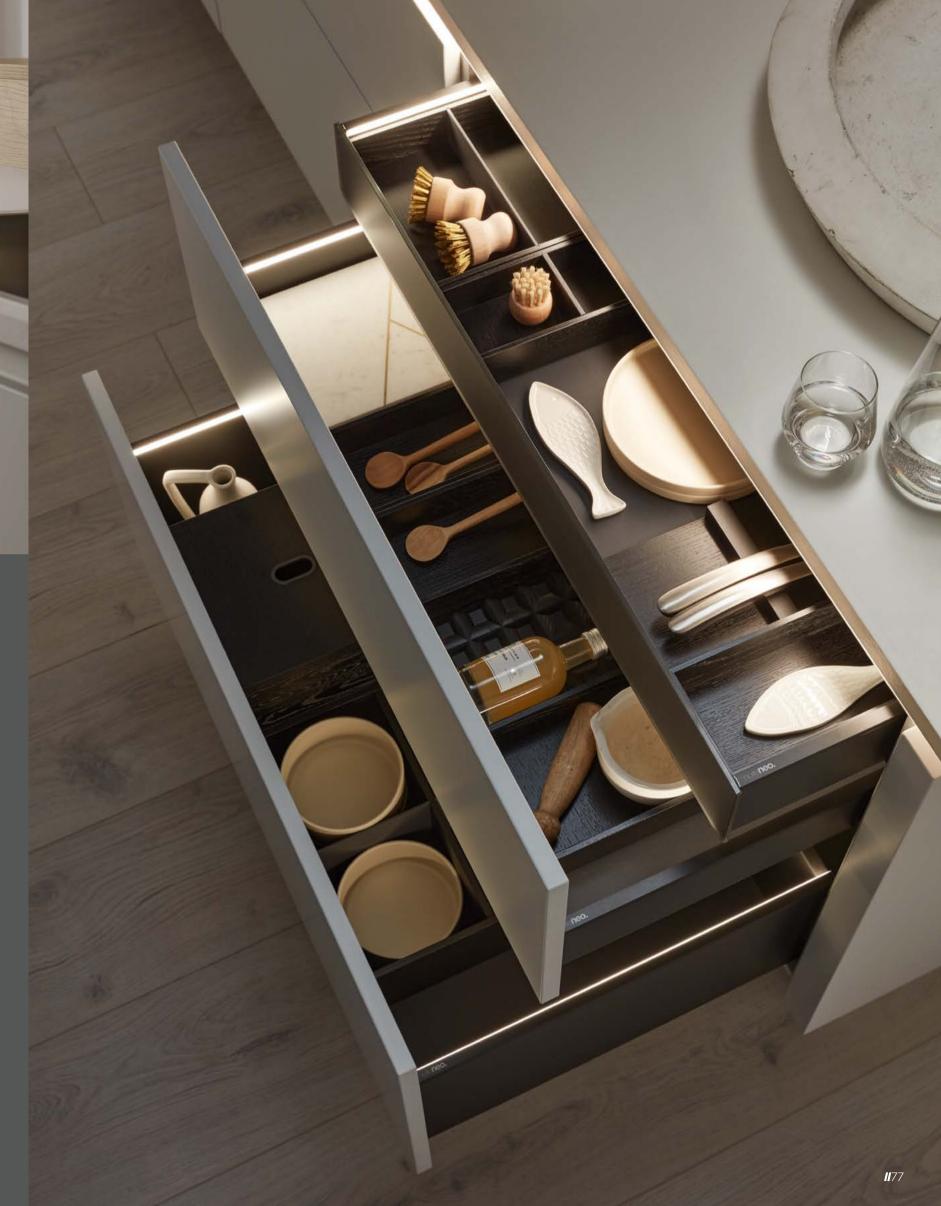

## INTERIOR ORGANISATION

Everything in order in the kitchen – true to this motto, nolte**neo** also gives you a wide range of options for practical interior organisation solutions to go perfectly with your kitchen. From saucepans to tableware, from cutlery to sorting waste – not only are drawers and pullouts perfectly organised with nolte**neo**, they can also be provided with optional lighting at the side.

Fitted on the right and left of the drawer side frame, the LED lighting strip conjures atmosphere and shows where everything is when the drawer is opened. The system automatically switches off on closing, which means that the rechargeable battery (included) only needs recharging after around 450 – 700 opening cycles.