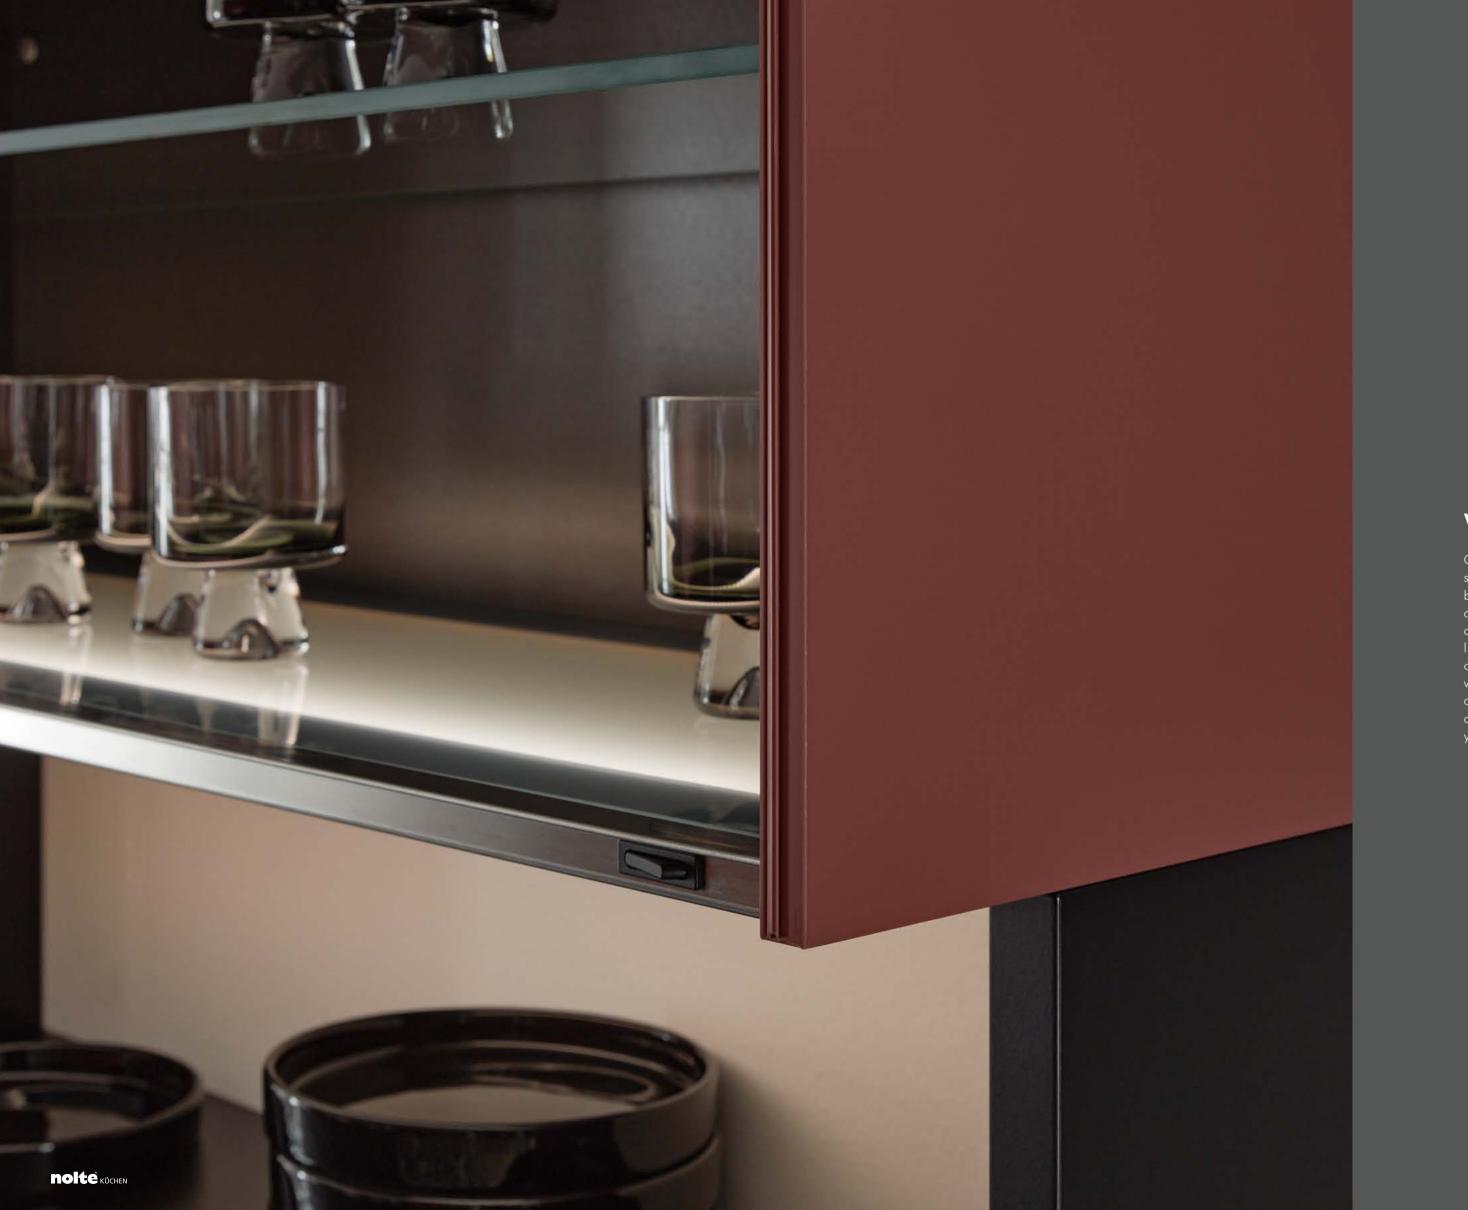

## SHADOW REVEAL

New, graphic, different – the 12 mm shadow reveal between front and side panel creates a completely new contour that adds a stylish designer element to every kitchen.

## VISIBLE SIDES

One aspect that makes nolte**neo** kitchens so special is the extensive selection of visible sides in mat lacquer, high-gloss lacquer and veneer on any chosen carcase interior colour. The extended visible sides logic no longer ties you to just one colour for the carcase interior. These can be combined with different fronts in any way to provide a perfect match with your chosen front or to create a striking contrast – entirely to suit your very own particular taste.