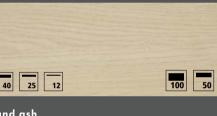

# nolteneo SCANDINAVIAN HAVEN Designed with a look of openness, this is where white meets light-coloured timber in the form of the **neo**LEAF front in sand ash. No kitchen is more Scandinavian than this one. Integrated with purist finesse, a homely composition with built-in bench that emphasises this kitchen's flair. TO THE VIDEO

## FRONTS

Sand ash Melamine resin mat 19 mm

neoLEAF

neoLEAF Golden oak Melamine resin mat 19 mm

Noce marone Melamine resin mat 19 mm

neoLEAF

neoMARBLE Black marble Melamine resin mat 19 mm

neoPURE Metal gold Lacquered laminate metallic soft mat 19 mm

## WORKTOPS // BAR ELEMENTS

Sand ash

Veneer, diamond oak

Golden oak

Veneer, oak cottage

Noce marone

Veneer, blackened oak