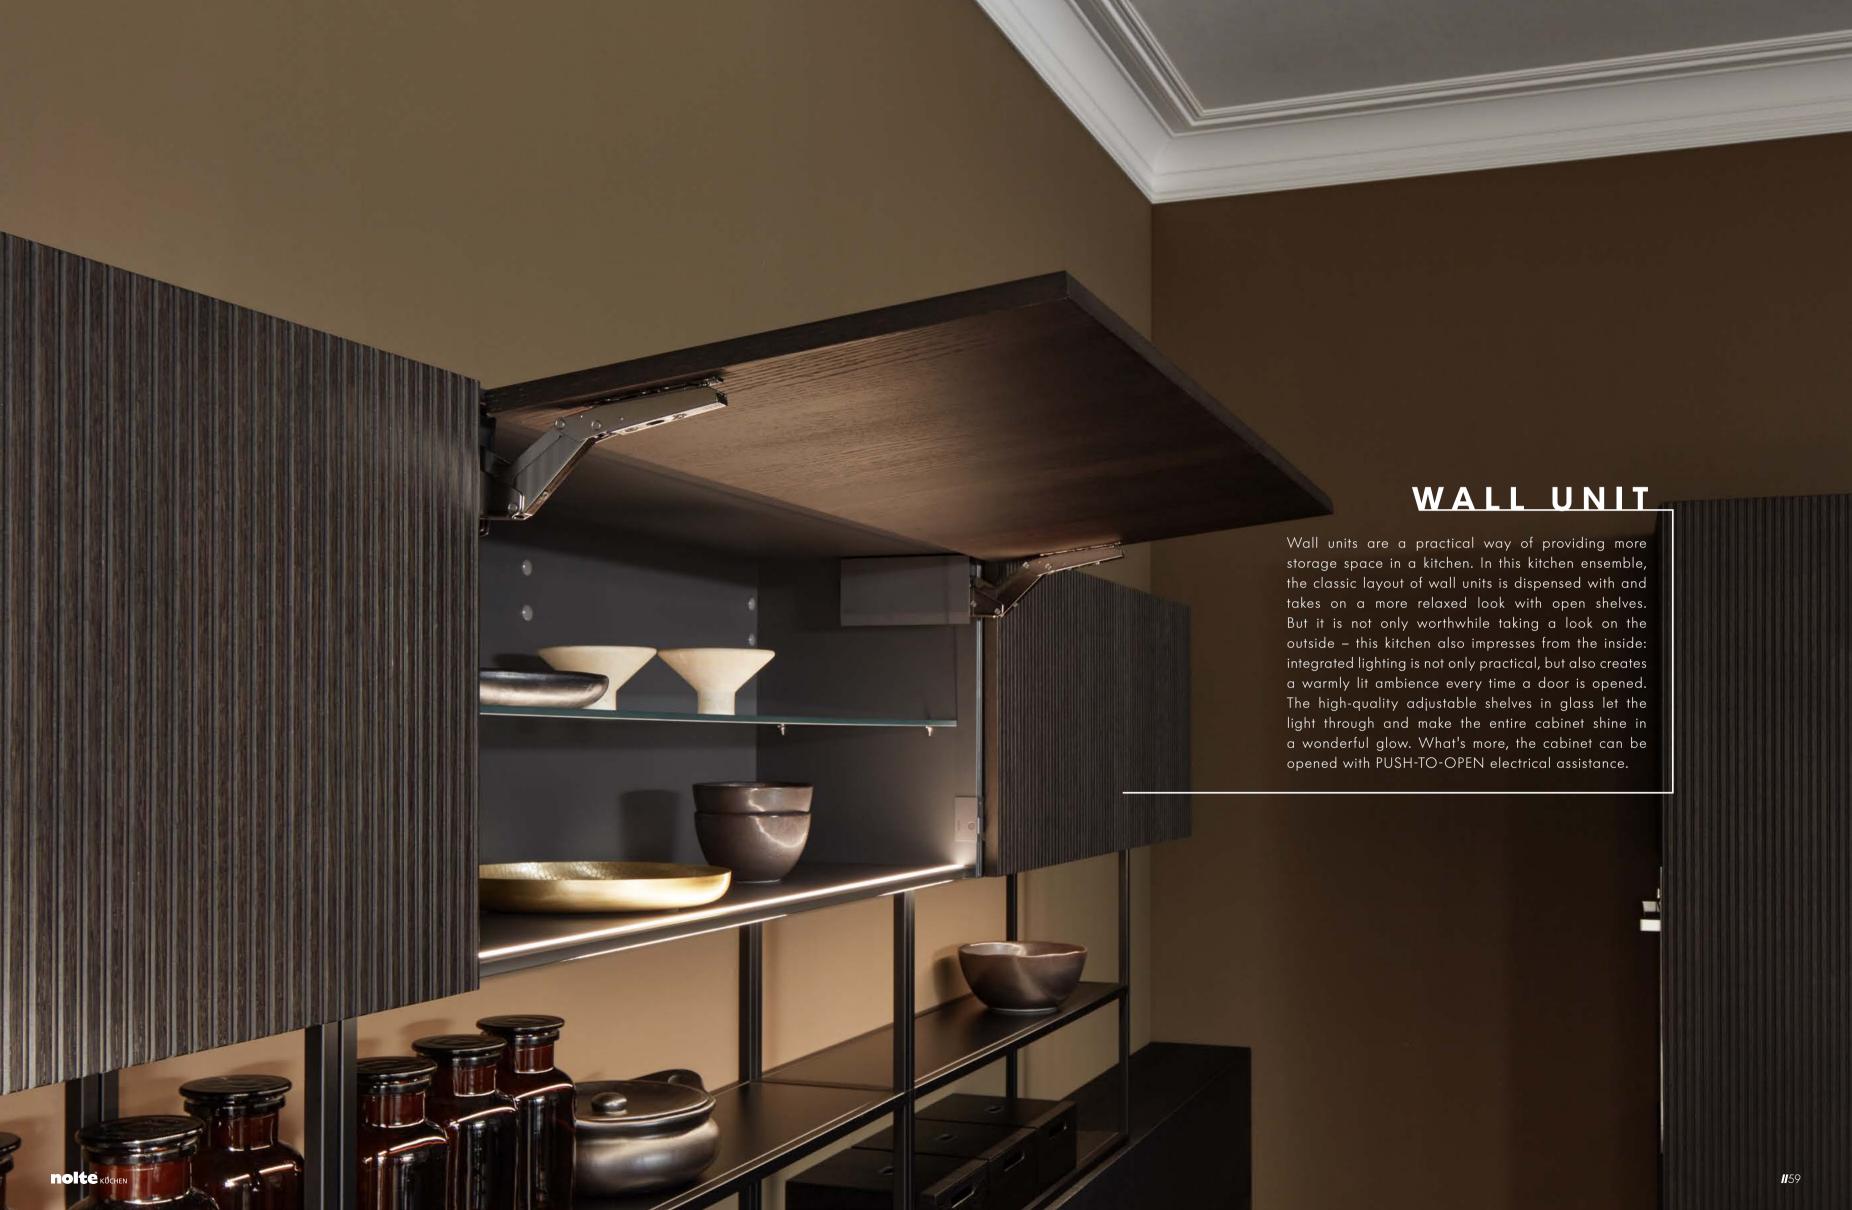

## INTERIOR ORGANISATION

Everything in order in the kitchen – true to this motto, nolte**neo** also gives you a wide range of options for practical interior organisation solutions to go perfectly with your kitchen. From saucepans to tableware, from cutlery to sorting waste – not only are drawers and pullouts perfectly organised with nolte**neo**, they can also be provided with optional lighting at the side.

Fitted on the right and left of the drawer side frame, the LED lighting strip conjures atmosphere and shows where everything is when the drawer is opened. The system automatically switches off on closing, which means that the rechargeable battery (included) only needs recharging after around 450 – 700 opening cycles.