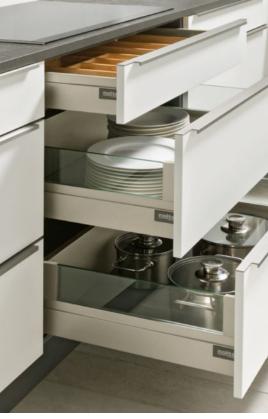

### PremiumLINE –

## The extra class drawer system

The PremiumLINE drawer and pullout system also convinces on the inside of the cabinet with a perfect look! The design-oriented drawer frame in stainless steel look harmonizes perfectly with the drawer bottom in quartz gray.

The excellent basic version is complemented by PremiumLINE Box, which offers even more storage space thanks to its closed side frames.

The high-end version PremiumLINE Glass combines more space with the best view and overview through the lateral glass frame - even up to a width of 120 cm.

**PremiumLINE** 

PremiumLINE Box

PremiumLINE Glas