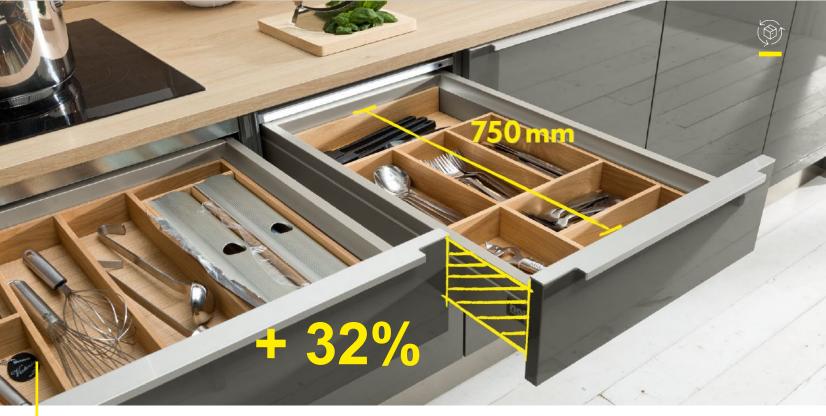

# Planning depth 750 mm

**Extra deep pullouts** 

## Nolte Küchen's extra-deep pullouts create a real wow effect when opened.

The planning depth 75 cm offers you an impressive 32% more storage space with only 15 cm more space required to the wall!

This gives you a considerable plus in usable space on the worktop as well. And with the interior lighting, the drawers and pull-outs can be perfectly highlighted.