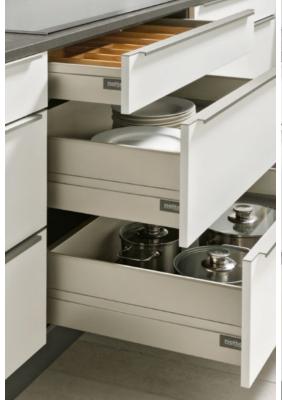

### PremiumLINE –

## The extra class drawer system

The PremiumLINE drawer and pullout system also convinces on the inside of the cabinet with a perfect look! The design-oriented drawer frame in stainless steel look harmonizes perfectly with the drawer bottom in quartz gray.

The excellent basic version is complemented by PremiumLINE Box, which offers even more storage space thanks to its closed side frames.

The high-end version PremiumLINE Glass combines more space with the best view and overview through the lateral glass frame - even up to a width of 120 cm.

**PremiumLINE** 

PremiumLINE Box

PremiumLINE Glas