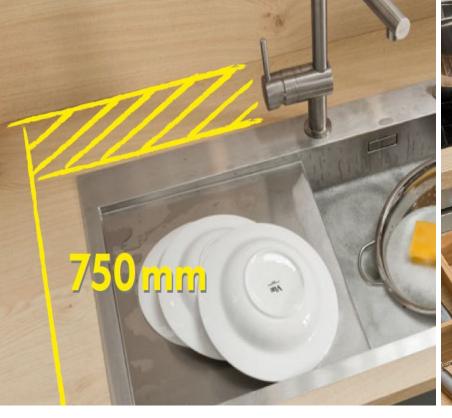

# Planning depth 750 mm

**Extra deep pullouts** 

## Nolte Küchen's extra-deep pullouts create a real wow effect when opened.

The planning depth 75 cm offers you an impressive 32% more storage space with only 15 cm more space required to the wall!

This gives you a considerable plus in usable space on the worktop as well. And with the interior lighting, the drawers and pull-outs can be perfectly highlighted.