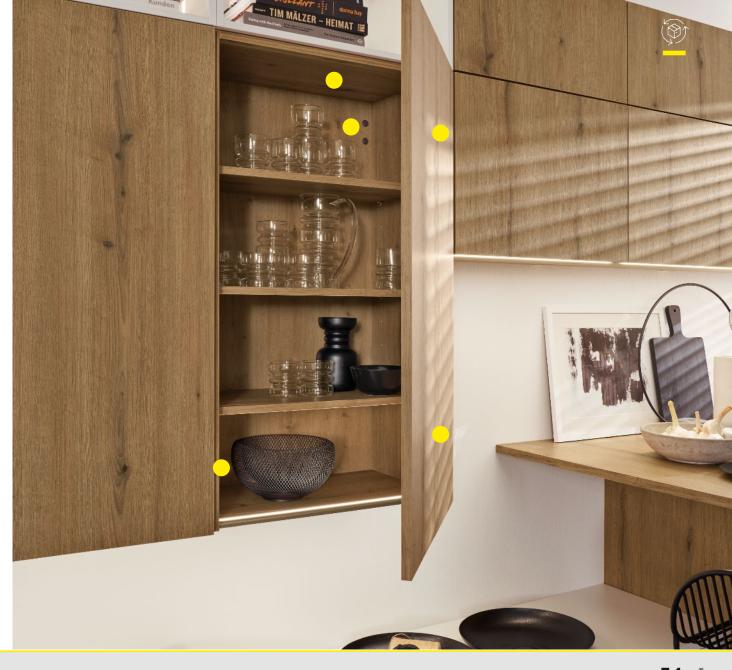

#### **Hidden wall cabinet fittings**

Load capacity per wall cabinet up to 65 kg