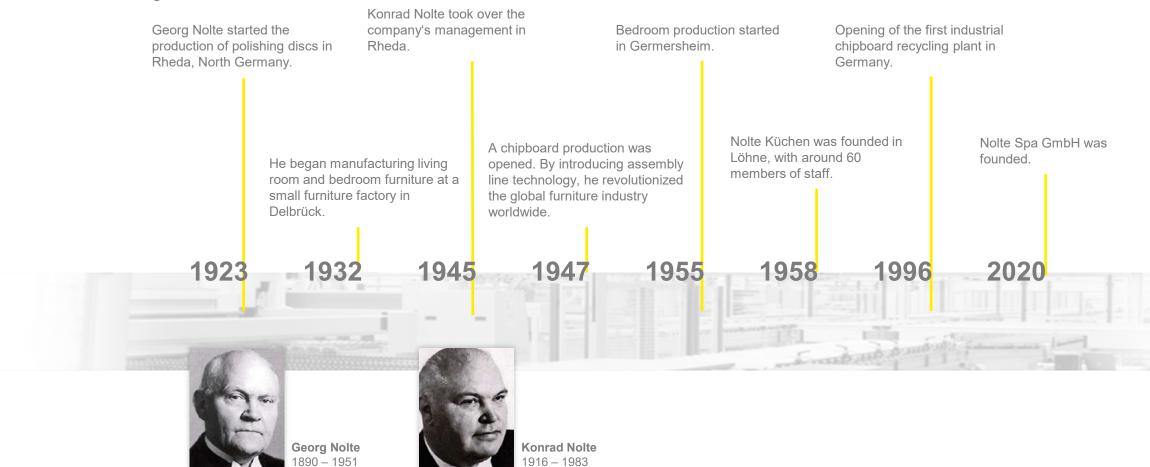

# Agenda



WHO WE ARE



WHAT WE OFFER



BECOME A PARTNER









# History











## Our

# Production

#### From Melle and Löhne to all over the world

The logistics center of Nolte Küchen is located in our factory in Melle, Northern Germany.

Strategically located in the heart of Europe, the journey of around 880 kitchens to our customers all over the world starts from here every day.

Deliveries are scheduled on a weekly basis.





The area of the production facilities is over 101,000 m<sup>2</sup>.







## NOLTE FORUM

We have expanded our showroom space by 3,800 square meters to over 7,000 square meters in 2021. This large area gives us the opportunity to present adequately our wide-ranging, multi-faceted product portfolio.

From Monday to Friday, both our trade partners and end consumers interested in kitchens, utility rooms, LIVING and SPA have the o