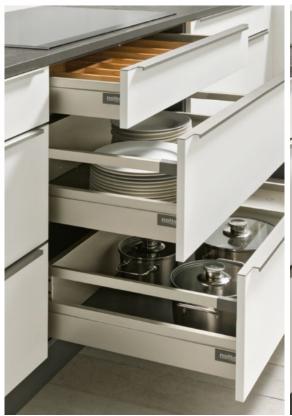

### PremiumLINE –

## The extra class drawer system

The PremiumLINE drawer and pullout system also convinces on the inside of the cabinet with a perfect look! The design-oriented drawer frame in stainless steel look harmonizes perfectly with the drawer bottom in quartz gray.

The excellent basic version is complemented by PremiumLINE Box, which offers even more storage space thanks to its closed side frames.

The high-end version PremiumLINE Glass combines more space with the best view and overview through the lateral glass frame - even up to a width of 120 cm.

**PremiumLINE** 

PremiumLINE Box

PremiumLINE Glas