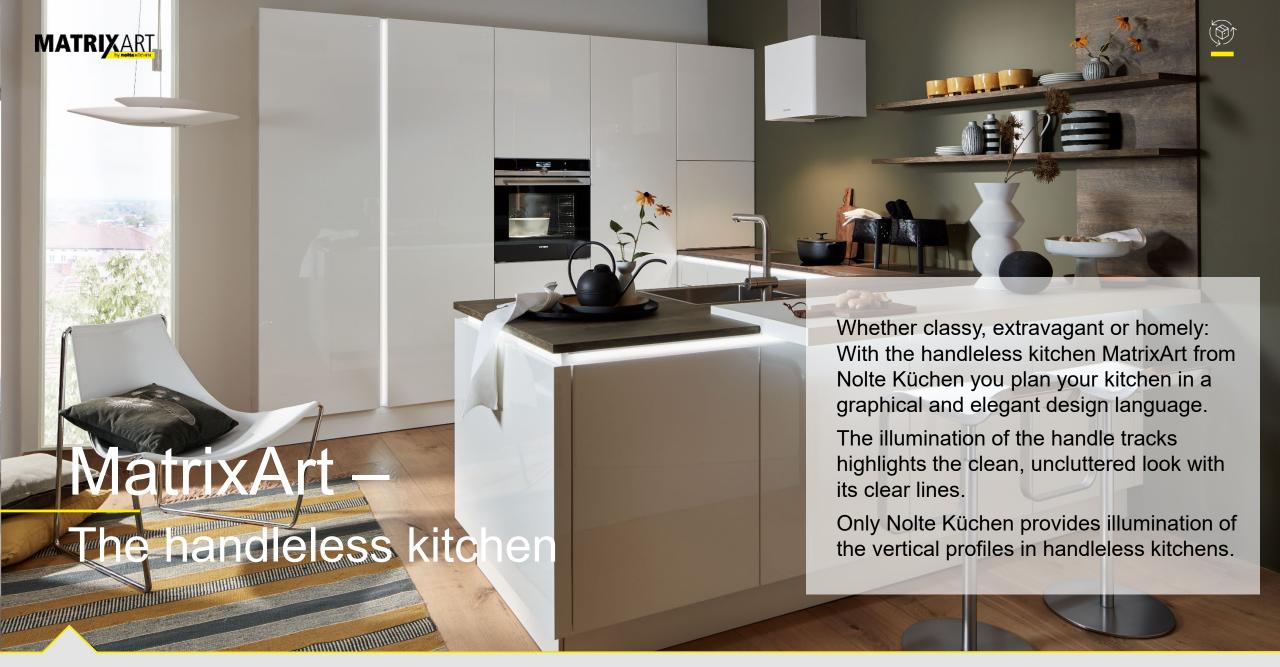

- Matching profiles seal
- Reduces the dust accumulated inside the cabinet
- Doors and drawers close silently

#### Hinge with cushioning

- With integrated cushioning element
- Standard in every order
- Opening angle 105°

#### **Hidden wall cabinet fittings**

Load capacity per wall cabinet up to 65 kg





# Our dimensional grid Matrix 150

Simple. Practical. Good.

Matrix150 – The unique dimensional grid.

Our system for all units – MATRIX 150 – is based on steps of 150 millimeters for height, width and even depth.

This means: harmonious designs, that extra bit more storage space and pure ergonomics, no matter what kitchen you choose. And because our measurements are so easy to calculate you can start planning straight away.

On squared paper one square equals one MATRIX module.









## Matrix900 MatrixArt900

Not only in terms of design, the Matrix900 carcase height has a lot to offer, but also in terms of ergonomics and storage space this carcase height is simply unbeatable.

The working height of 962 mm (in combination with a 12 mm thick worktop and 50 mm high plinth) is ergonomically ideal.

With Matrix900, you can achieve 20% more storage space than with the 750 mm standard cabinet height on an identical floor plan - a huge storage space plus, especially in small kitchens!









# Planning depth 750 mm

**Extra deep pullouts** 

## Nolte Küchen's extra-deep pullouts create a real wow effect when opened.

The planning depth 75 cm offers you an impressive 32% more storage space with only 15 cm more space required to the wall!

This gives you a considerable pl