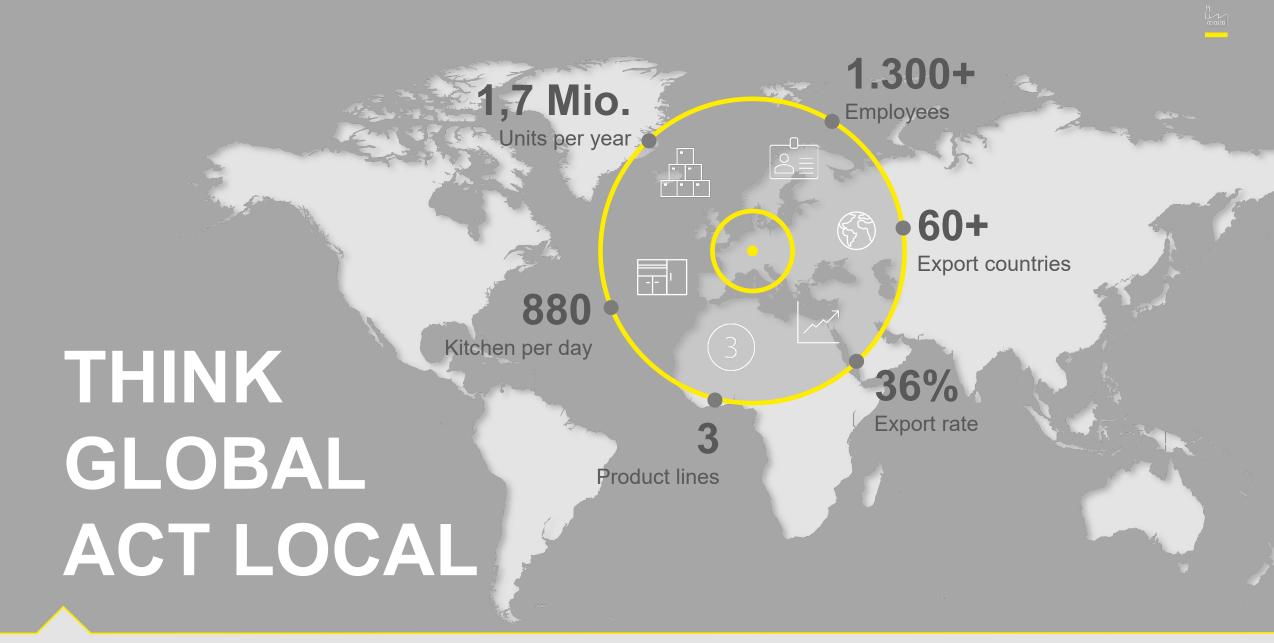

#### From Melle and Löhne to all over the world

The logistics center of Nolte Küchen is located in our factory in Melle, Northern Germany.

Strategically located in the heart of Europe, the journey of around 880 kitchens to our customers all over the world starts from here every day.

Deliveries are scheduled on a weekly basis.

The area of the production facilities is over 101,000 m<sup>2</sup>.