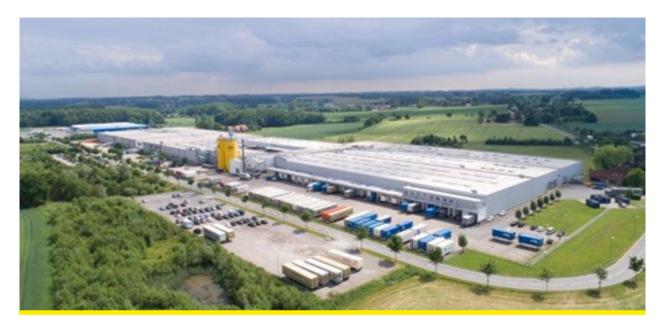

#### From Melle and Löhne to all over the world

The logistics center of Nolte Küchen is located in our factory in Melle, Northern Germany.

Strategically located in the heart of Europe, the journey of around 880 kitchens to our customers all over the world starts from here every day.

Deliveries are scheduled on a weekly basis.

The area of the production facilities is over 101,000 m<sup>2</sup>.