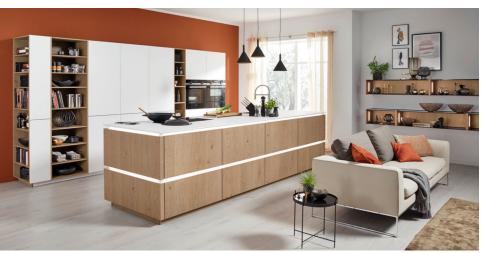

### A strong partner in every domain

Nolte Küchen / LIVING / Utility Room

1-8 Price groups

191 Fronts

15 Carcase colours

30 Programs

#### nolte**neo**

1-9 Price groups

200 Fronts

15 Carcase colours

36 Programs

#### **Nolte SPA**

1-6 Price groups

52 Fronts

12 Carcase colours

12 Programs

TAVOLA Oak pinot – the high-quality original

MANHATTAN
Volcanic oak –
an authentic
reproduction

### Original or replica

We admit, it is difficult to distinguish between the two, because all materials used in a Nolte kitchen stand out due to their special quality. Fronts made of real materials such as wood, glass, lacquer, cement or metal are the perfect choice for kitchen lovers with very high demands.

There are also high-quality reproductions for many natural products. These absolutely authentic surfaces are in no way inferior to the original and surprise the senses with a perfectly recreated look and feel.